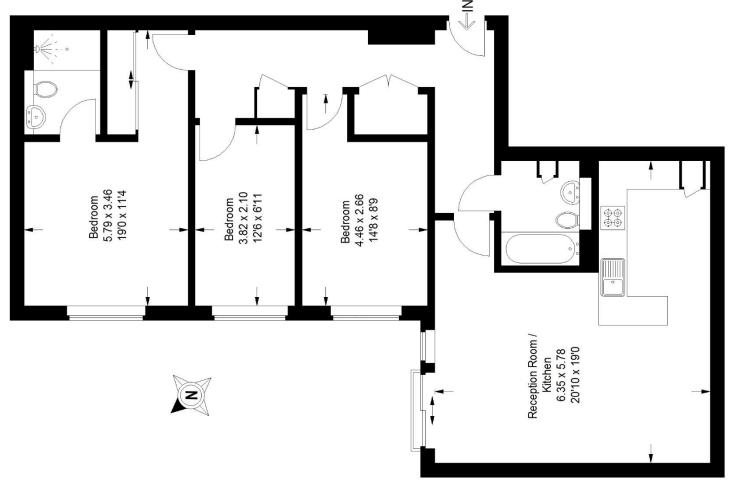

## Floorplan

# Alpha House, SE15

Approximate Gross Internal Area 90.9 sq m / 978 sq ft

### Second Floor

Copyright www.pedderproperty.com © 2021

These plans are for representation purposes only as defined by RICS - Code of Measuring Practice. Not drawn to Scale. Windows and door openings are approximate. Please check all dimensions, shapes and compass bearings before making any decisions reliant upon them.