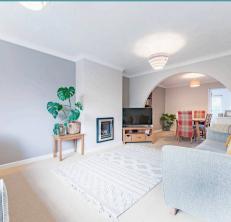

The open lounge/diner stretches across most of the property, creating an airy atmosphere. The space is beautifully connected, allowing for seamless transitions between areas, while a large window fills the home with natural light. A single door from the dining room leads into the garden room, another flexible reception area that can be used to suit your needs—whether as a quiet study or extra living space.