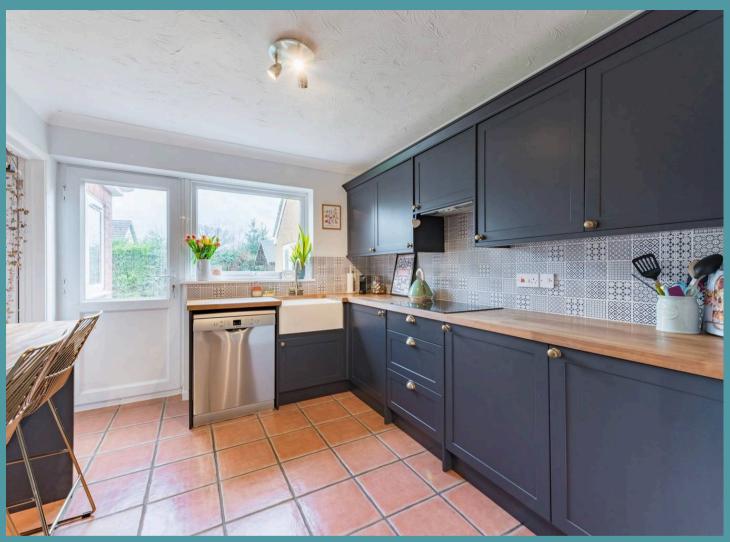

The kitchen features beautifully coloured cabinetry complemented by sleek brushed fixtures. With a classic Belfast sink, mosaic tiled accents, and a convenient breakfast bar, this space offers a warm and inviting atmosphere, ideal for creating your most favourable meals.