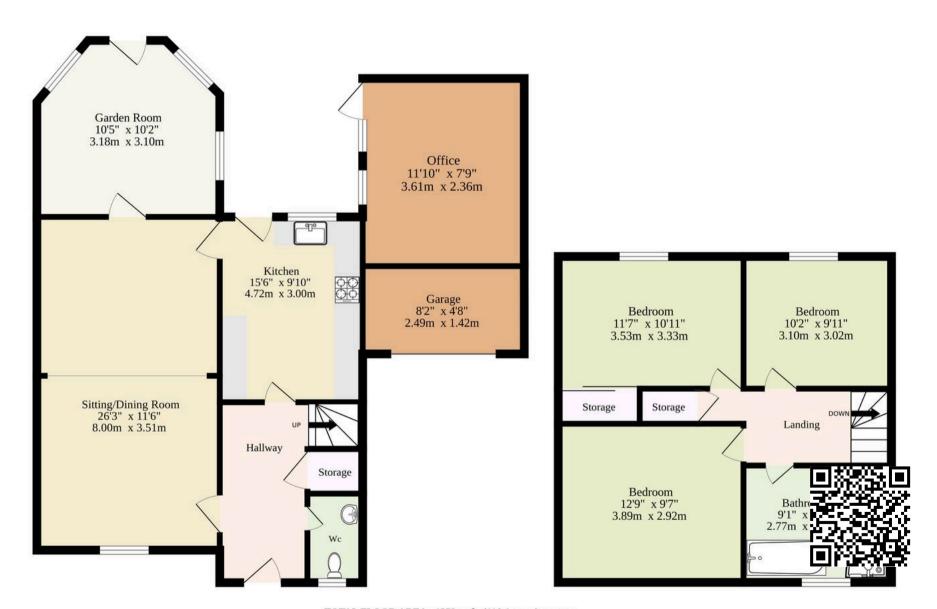

#### TOTAL FLOOR AREA: 1253 sq.ft. (116.4 sq.m.) approx.

Whilst every attempt has been made to ensure the accuracy of the floorplan contained here, measurements of doors, windows, rooms and any other items are approximate and no responsibility is taken for any error, omission or mis-statement. This plan is for illustrative purposes only and should be used as such by any prospective purchaser. The services, systems and appliances shown have not been tested and no guarantee as to their operability or efficiency can be given.