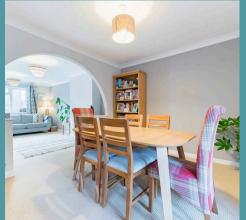

The open lounge/diner stretches across most of the property, creating an airy atmosphere. The space is beautifully connected, allowing for seamless transitions between areas, while a large window fills the home with natural light. A single door from the dining room leads into the garden room, another flexible reception area that can be used to suit your needs—whether as a quiet study or extra living space.