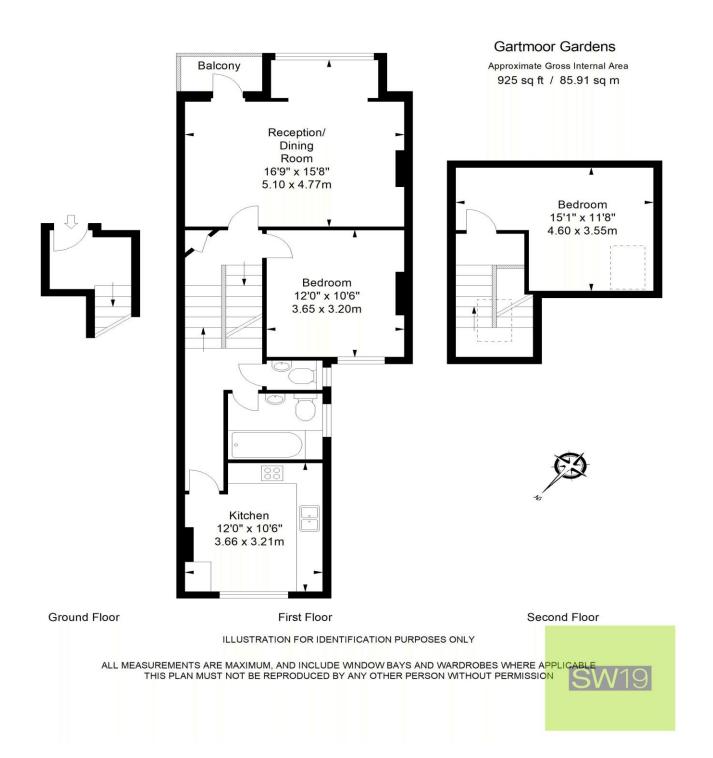

## **Gartmoor Gardens**

£575,000

- Two double bedrooms
- Prime location
- New lease
- Nearby amenities
- No chain

020 8544 2828

Wimbledon: Wimbledon Park: Colliers Wood

www.SW19.com

SW19 Estate Agents Ltd. Is registered in England & Wales No. 05508737 its all in the postcode...'

Situated in the highly sought-after 'Gardens' area of Southfields, this delightful two double-bedroom, split-level conversion flat comes with a new 125-year lease and is offered with no onward chain. Conveniently located near Southfields Village, it provides easy access to a variety of shops, restaurants, and the District Line Underground Station. The scenic green spaces of Wimbledon Park and Wimbledon Common are just a short walk away, along with the lively Wimbledon Village, offering excellent recreational and leisure opportunities nearby.