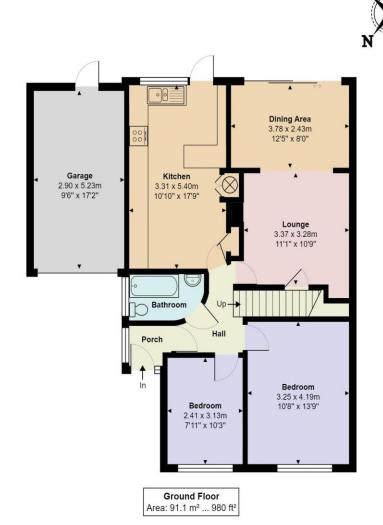

## Cranfield Crescent, Cuffley Cuffley EN6 4DY

CHAIN FREE. Set in a quiet horseshoe shaped crescent tucked behind a green you will find this 4 bedroom 3 bathroom chalet detached bungalow. The property offers flexible living accommodation which comprises of: Entrance hallway, living room/dining room, kitchen breakfast room, 2 downstairs bedrooms or one could be used as a study or tv room, family bathroom. Upstairs there are 2 double bedrooms with both having en-suite shower rooms. The exterior: The south facing rear garden is secluded and has far reaching views, a nice patio area, access to the garage, off street parking for 5 cars approx. CHAIN **FREE** 

Cranfield Crescent, Cuffley, Potters Bar, EN6 4DY

Total Area: 128.8 m² ... 1386 ft² All measurements are approximate and for display purposes only