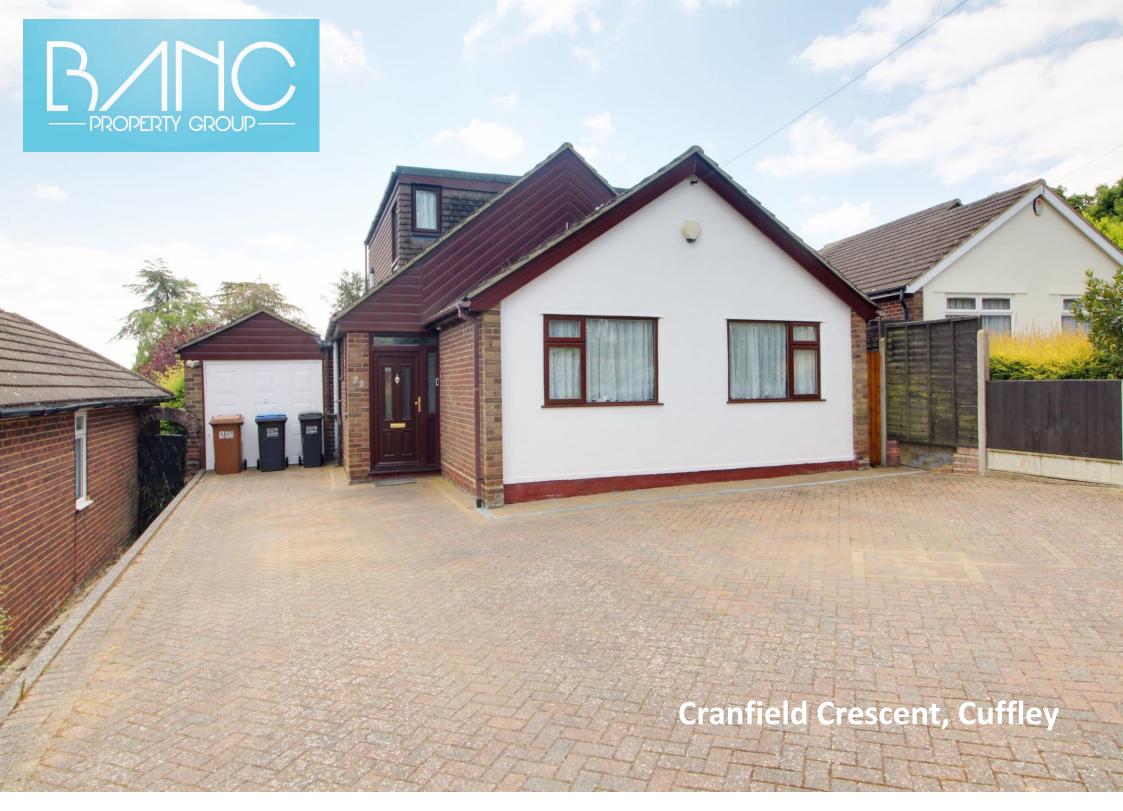

- QUIET CRESCENT
- TUCKED BEHIND GREEN
- DETACHED
- 4 BEDROOMS
- 3 BATHROOMS
- SECLUDED SOUTH FACING GARDEN
- GARAGE
- WALKING DISTANCE TO **STATION AND SHOPS**

## Cranfield Crescent, Cuffley Cuffley EN6 4DY

CHAIN FREE. Set in a quiet horseshoe shaped crescent tucked behind a green you will find this 4 bedroom 3 bathroom chalet detached bungalow. The property offers flexible living accommodation which comprises of: Entrance hallway, living room/dining room, kitchen breakfast room, 2 downstairs bedrooms or one could be used as a study or tv room, family bathroom. Upstairs there are 2 double bedrooms with both having en-suite shower rooms. The exterior: The south facing rear garden is secluded and has far reaching views, a nice patio area, access to the garage, off street parking for 5 cars approx. CHAIN **FREE** 