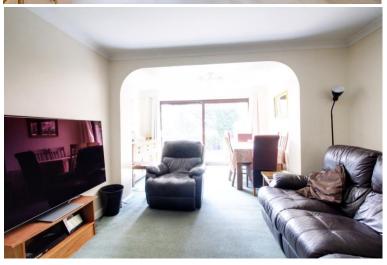

## Cranfield Crescent, Cuffley Cuffley EN6 4DY

CHAIN FREE. Set in a quiet horseshoe shaped crescent tucked behind a green you will find this 4 bedroom 3 bathroom chalet detached bungalow. The property offers flexible living accommodation which comprises of: Entrance hallway, living room/dining room, kitchen breakfast room, 2 downstairs bedrooms or one could be used as a study or tv room, family bathroom. Upstairs there are 2 double bedrooms with both having en-suite shower rooms. The exterior: The south facing rear garden is secluded and has far reaching views, a nice patio area, access to the garage, off street parking for 5 cars approx. CHAIN **FREE** 