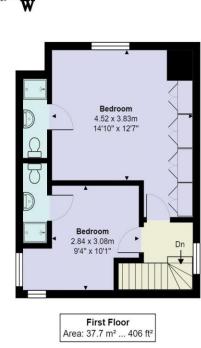

## Cranfield Crescent, Cuffley Cuffley EN6 4DY

CHAIN FREE. Set in a quiet horseshoe shaped crescent tucked behind a green you will find this 4 bedroom 3 bathroom chalet detached bungalow. The property offers flexible living accommodation which comprises of: Entrance hallway, living room/dining room, kitchen breakfast room, 2 downstairs bedrooms or one could be used as a study or tv room, family bathroom. Upstairs there are 2 double bedrooms with both having en-suite shower rooms. The exterior: The south facing rear garden is secluded and has far reaching views, a nice patio area, access to the garage, off street parking for 5 cars approx. CHAIN **FREE** 

Cranfield Crescent, Cuffley, Potters Bar, EN6 4DY

Total Area: 128.8 m² ... 1386 ft² All measurements are approximate and for display purposes only