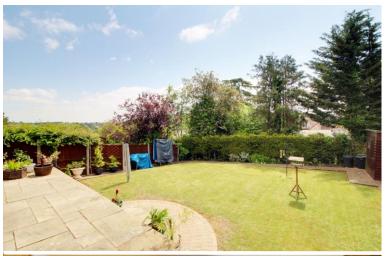

## Cranfield Crescent, Cuffley Cuffley EN6 4DY

CHAIN FREE. Set in a quiet horseshoe shaped crescent tucked behind a green you will find this 4 bedroom 3 bathroom chalet detached bungalow. The property offers flexible living accommodation which comprises of: Entrance hallway, living room/dining room, kitchen breakfast room, 2 downstairs bedrooms or one could be used as a study or tv room, family bathroom. Upstairs there are 2 double bedrooms with both having en-suite shower rooms. The exterior: The south facing rear garden is secluded and has far reaching views, a nice patio area, access to the garage, off street parking for 5 cars approx. CHAIN **FREE** 