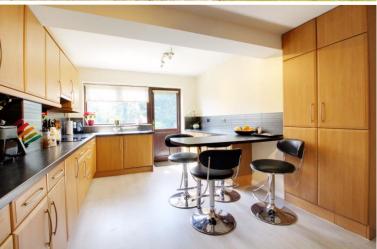

## Cranfield Crescent, Cuffley Cuffley EN6 4DY

CHAIN FREE. Set in a quiet horseshoe shaped crescent tucked behind a green you will find this 4 bedroom 3 bathroom chalet detached bungalow. The property offers flexible living accommodation which comprises of: Entrance hallway, living room/dining room, kitchen breakfast room, 2 downstairs bedrooms or one could be used as a study or tv room, family bathroom. Upstairs there are 2 double bedrooms with both having en-suite shower rooms. The exterior: The south facing rear garden is secluded and has far reaching views, a nice patio area, access to the garage, off street parking for 5 cars approx. CHAIN **FREE** 