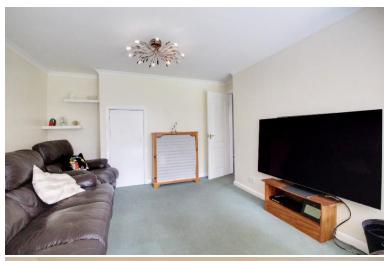

## Cranfield Crescent, Cuffley Cuffley EN6 4DY

CHAIN FREE. Set in a quiet horseshoe shaped crescent tucked behind a green you will find this 4 bedroom 3 bathroom chalet detached bungalow. The property offers flexible living accommodation which comprises of: Entrance hallway, living room/dining room, kitchen breakfast room, 2 downstairs bedrooms or one could be used as a study or tv room, family bathroom. Upstairs there are 2 double bedrooms with both having en-suite shower rooms. The exterior: The south facing rear garden is secluded and has far reaching views, a nice patio area, access to the garage, off street parking for 5 cars approx. CHAIN **FREE** 