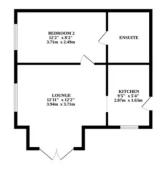

Additionally, this property features a well-sized one-bedroom annexe, perfect for accommodating guests or potential for rental income. The annexe comprises a spacious lounge, a modern kitchen well equipped with built-in cupboards and an en suite bathroom, offering a self-contained living space for added flexibility.

GROUND FLOOR

1ST FLOOR

ANNEX

Whilst every attempt has been made to ensure the accuracy of the floorplan contained here, measurements of doors, windows, rooms and any other items are approximate and no responsibility is taken for any erory, omission or mis-statement. This pian is for illustrative purposes only and should be used as such by any prospective purchaser. The services, systems and appliances shown have not been tested and no guarantee as to their operability or efficiency cause. Made with Metropix ©2024