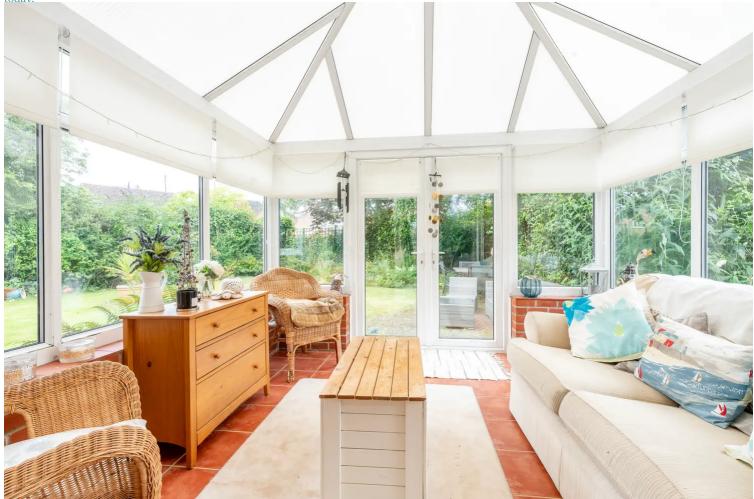

## Greenfields Road, Dereham

Upon entering the reception hall, you are greeted by a well-appointed ground floor, featuring an array of living spaces to suit all your lifestyle needs.

The ground floor boasts a well-sized dining room with modern finishes and a window overlooking the garden making it a perfect space to enjoy a meal. the lounge is spacious with a cosy fireplace and carpet flooring for ultimate comfort. The lounge is connected to the conservatory through sliding doors ensuring the room is filled with natural light. The conservatory, enveloped with windows all around, ensures you have garden views all around and can enjoy the sunlit space from indoors.