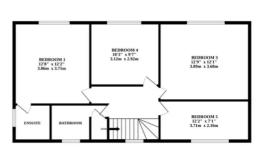

Heading upstairs, you will find four generously sized bedrooms, each offering a versatile living space for residents. For added convenience, the main bedroom features an en suite bathroom equipped with a bathtub. The second well-located bathroom services the rest of the bedrooms. Equipped with a shower bath, all needs of residents and guests are met.

GROUND FLOOR

1ST FLOOR

ANNEX

Whilst every attempt has been made to ensure the accuracy of the floorplan contained here, measurements of doors, windows, rooms and any other items are approximate and no responsibility is taken for any erory, omission or mis-statement. This pian is for illustrative purposes only and should be used as such by any prospective purchaser. The services, systems and appliances shown have not been tested and no guarantee as to their operability or efficiency cause. Made with Metropix ©2024