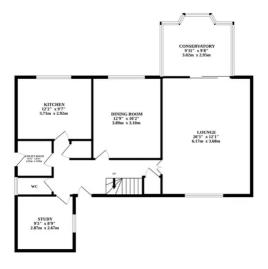

## Greenfields Road, Dereham

Upon entering the reception hall, you are greeted by a well-appointed ground floor, featuring an array of living spaces to suit all your lifestyle needs.

The ground floor boasts a well-sized dining room with modern finishes and a window overlooking the garden making it a perfect space to enjoy a meal. the lounge is spacious with a cosy fireplace and carpet flooring for ultimate comfort. The lounge is connected to the conservatory through sliding doors ensuring the room is filled with natural light. The conservatory, enveloped with windows all around, ensures you have garden views all around and can enjoy the sunlit space from indoors.

A modern kitchen with built-in wooden cabinets offering ample storage and meal preparation space is the heart of the home. the kitchen features enough space for extra loose-standing cabinets or dining furniture. For added convenience, a separate utility room offers a dedicated space for all your laundry essentials. The ground floor also features a dedicated study for those who work or study from home. The ground floor WC conveniently accommodates all residents and guests alike.

GROUND FLOOR

1ST FLOOR

ANNEX

Whilst every attempt has been made to ensure the accuracy of the floorplan contained here, measurements of doors, windows, rooms and any other items are approximate and no responsibility is taken for any erory, omission or mis-statement. This pian is for illustrative purposes only and should be used as such by any prospective purchaser. The services, systems and appliances shown have not been tested and no guarantee as to their operability or efficiency cause. Made with Metropix ©2024