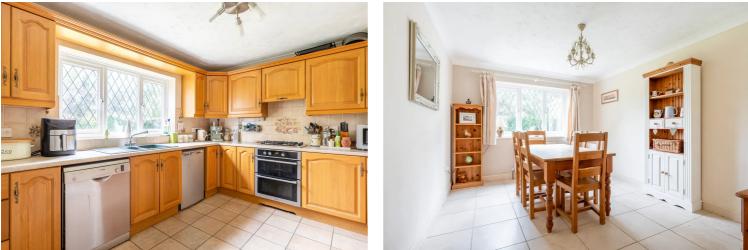

## Greenfields Road, Dereham

Upon entering the reception hall, you are greeted by a well-appointed ground floor, featuring an array of living spaces to suit all your lifestyle needs.

The ground floor boasts a well-sized dining room with modern finishes and a window overlooking the garden making it a perfect space to enjoy a meal. the lounge is spacious with a cosy fireplace and carpet flooring for ultimate comfort. The lounge is connected to the conservatory through sliding doors ensuring the room is filled with natural light. The conservatory, enveloped with windows all around, ensures you have garden views all around and can enjoy the sunlit space from indoors.

A modern kitchen with built-in wooden cabinets offering ample storage and meal preparation space is the heart of the home. the kitchen features enough space for extra loose-standing cabinets or dining furniture. For added convenience, a separate utility room offers a dedicated space for all your laundry essentials. The ground floor also features a dedicated study for those who work or study from home. The ground floor WC conveniently accommodates all residents and guests alike.