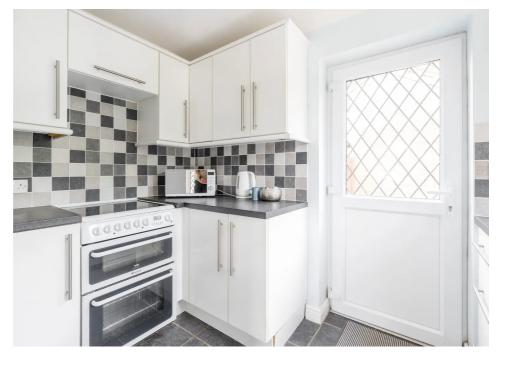

A modern kitchen with built-in wooden cabinets offering ample storage and meal preparation space is the heart of the home. the kitchen features enough space for extra loose-standing cabinets or dining furniture. For added convenience, a separate utility room offers a dedicated space for all your laundry essentials. The ground floor also features a dedicated study for those who work or study from home. The ground floor WC conveniently accommodates all residents and guests alike.