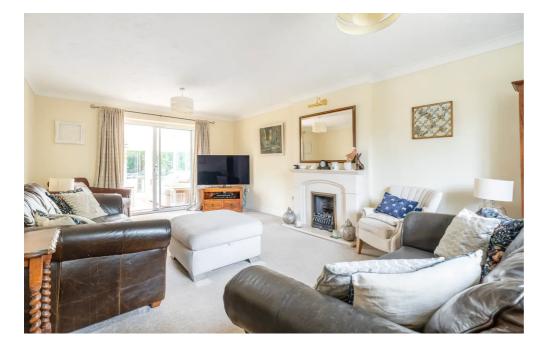

## Greenfields Road, Dereham

Upon entering the reception hall, you are greeted by a well-appointed ground floor, featuring an array of living spaces to suit all your lifestyle needs.

The ground floor boasts a well-sized dining room with modern finishes and a window overlooking the garden making it a perfect space to enjoy a meal. the lounge is spacious with a cosy fireplace and carpet flooring for ultimate comfort. The lounge is connected to the conservatory through sliding doors ensuring the room is filled with natural light. The conservatory, enveloped with windows all around, ensures you have garden views all around and can enjoy the sunlit space from indoors.