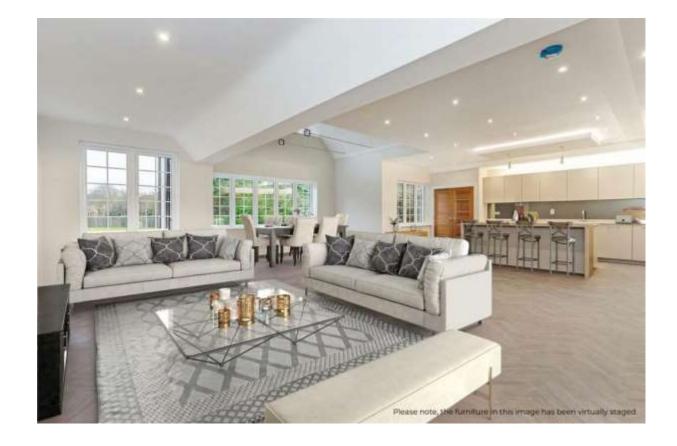

## Waterhouse Lane Kingswood KT20

Banstead Village 4.1 miles London by rail 45 minutes M25 (Junction 8) 3.7 miles All times and distances are approximate

A luxurious two bedroom apartment in the heart of Kingswood Village. Beautifully appointed throughout, the property features a stylish and spacious openplanned kitchen - dining - sitting room with direct access to a private balcony and a secure underground garage with allocated parking and store, all set in private grounds.