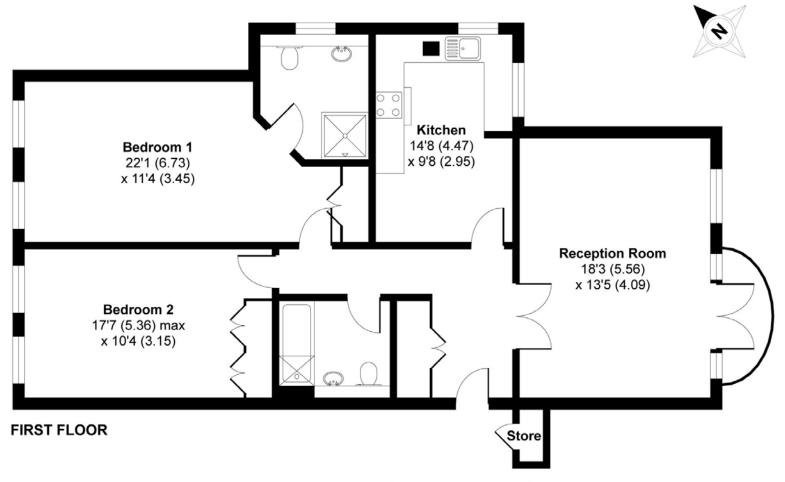

#### APPROX. GROSS INTERNAL FLOOR AREA 1087 SQ FT 101 SQ METRES (EXCLUDES STORE)

'For illustrative purposes only - not to scale. The position and size of doors, windows, appliances and other features are approximate only.'

Whilst every attempt has been made to ensure the accuracy of the floor plan contained here, measurements of doors, windows and rooms are approximate and no responsibility is taken for any error, omission or misstatement. These plans are for representation purposes only as defined by RICS Code of Measuring Practice and should be used as such by any prospective purchaser. Specifically no guarantee is given on the total square footage of the property if quoted on this plan. Any figure given is for initial guidance only and should not be relied on as a basis of valuation.