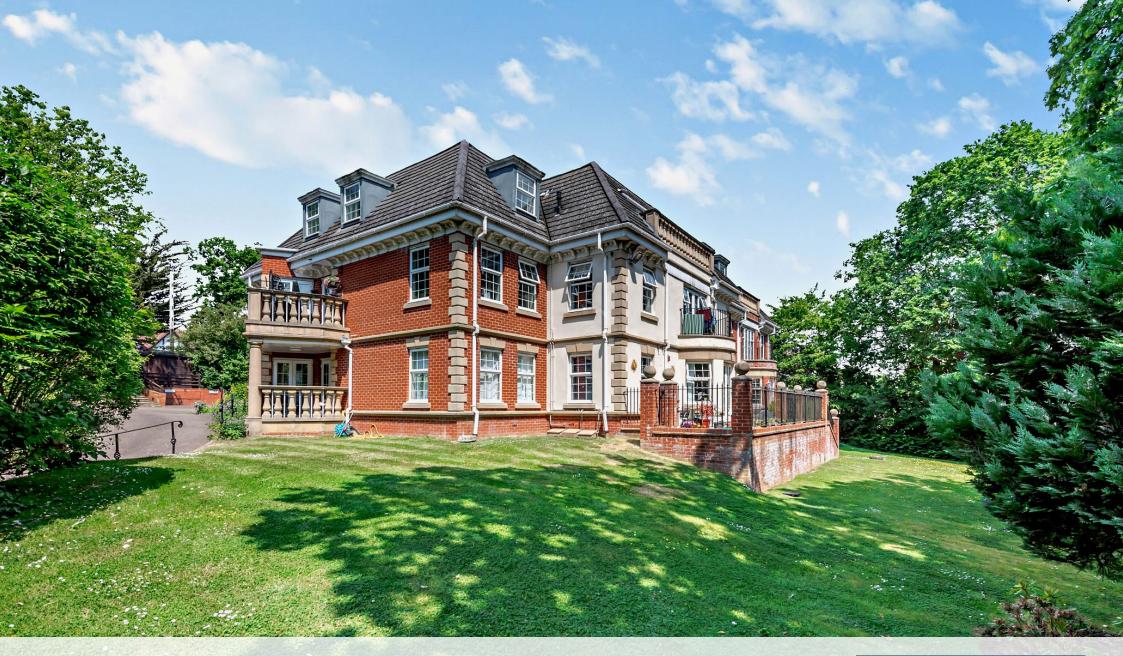

## A FIRST FLOOR APARTMENT IN A MANSION STYLE DEVELOPMENT

Oak House, Ducks Hill Road Northwood, Middlesex HA6 2WQ

# APARTMENT IN A MANSION HOUSE STYLE DEVELOPMENT

Oak House, Ducks Hill Road, Northwood, Middlesex HA6 2WQ

FIRST FLOOR APARTMENT • GOOD SIZED
RECEPTION ROOM • FITTED KITCHEN • TWO
BEDROOMS • TWO BATHROOMS • FABULOUS
PRIVATE BALCONY • LANDSCAPED COMMUNAL
GARDENS • STAIR AND LIFT ACCESS TO ALL
FLOORS • ALLOCATED UNDERGROUND AND
OVERGROUD PARKING

### **Description**

A delightful two bedroom, two bathroom first floor apartment situated in a modern 'Mansion House' style development built in 2000.

The property benefits from a fabulous private balcony overlooking the attractive communal gardens.

There is an allocated underground parking space and one allocated over ground space. From the communal entrance hall are stairs and lift access to all floors.