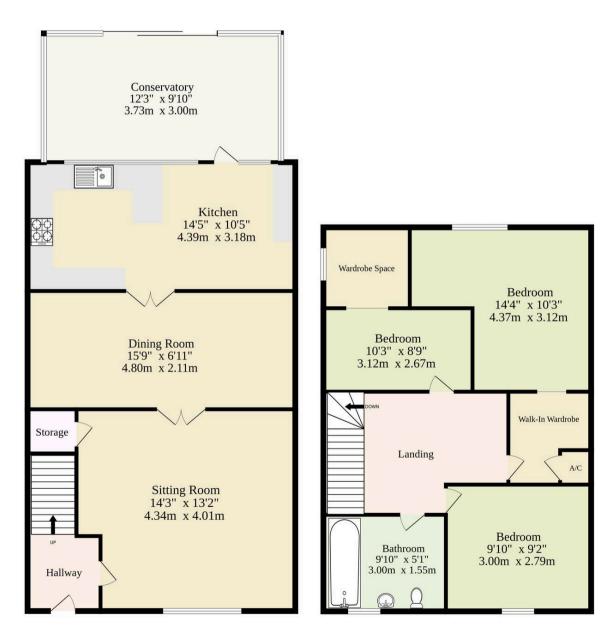

1st Floor 493 sq.ft. (45.8 sq.m.) approx.

TOTAL FLOOR AREA : 1062 sq.ft. (98.7 sq.m.) approx.

Whits every attempt has been made to ensure the accuracy of the floorplan contained here, measurements of doors, windows, rooms and any other items are approximate and no responsibility is taken for any eror, omission or mis-statement. This plan is for illustrative purposes only and should be used as such by any prospective purchaser. The services, systems and appliances shown have not been tested and no guarantee as to their operating or efficiency can be given. Made with Metropix ©2025