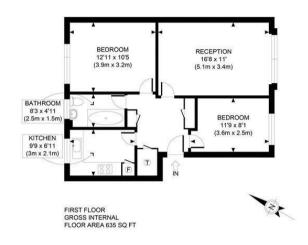

| APPROX. GROSS INTERNAL FLOOR AREA 635 SQ FT / 59 SQM                                                                                                                                         |      | Grove Rd    |
|----------------------------------------------------------------------------------------------------------------------------------------------------------------------------------------------|------|-------------|
| Disclaimer: Floor plan measurements are approximate and are for illustrative purposes only.                                                                                                  | date | 21/08/24    |
| While we do not doubt the floor plan accuracy and completeness, you or your advisors should<br>conduct a careful, independent investigation of the property in respect of monetary valuation |      | photoplan 👪 |