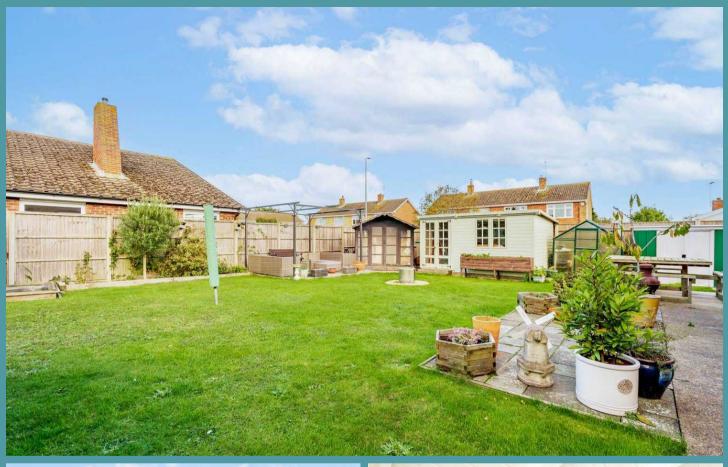

Oulton Broad, Lowestoft

Towards the rear is a generous size sun-trap garden, primarily laid to lawn, bordered by a range of plants and shrubbery. The paved areas are suitable for your outdoor furniture, to relax in the afternoon sunshine or simply enjoy the fresh air. A highlight of the garden is the summerhouse, complete with electrics and lighting, offering a versatile space for hobbies or storage. With the addition of a wooden storage shed for your garden equipment. Overall, this garden is fully enclosed so you can enjoy in seclusion. Convenience is key with a driveway providing off-road parking for multiple vehicles, alongside a garage offering secure storage for vehicles or additional belongings.