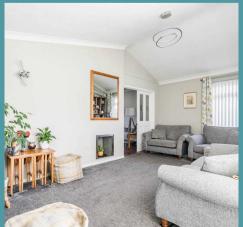

Oulton Broad, Lowestoft

Stepping inside, you are greeted by a comfortable sitting room boasting high ceilings that enhance the sense of space and is filled with an abundance of natural light, creating a welcoming atmosphere for relaxation or entertainment. The kitchen is well-equipped with fitted units and appliances to enhance your cooking experience. Offering ample amount of storage and counter-top space for meal preparation. The double doors open out to the garden, ideal for summertime entertainment. Completed with a formal dining room, encouraging gatherings with loved ones.