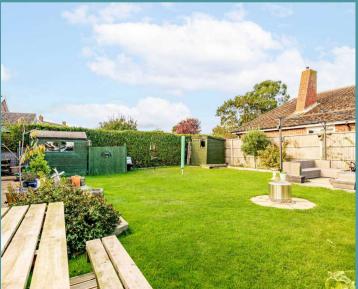

Oulton Broad, Lowestoft

Towards the rear is a generous size sun-trap garden, primarily laid to lawn, bordered by a range of plants and shrubbery. The paved areas are suitable for your outdoor furniture, to relax in the afternoon sunshine or simply enjoy the fresh air. A highlight of the garden is the summerhouse, complete with electrics and lighting, offering a versatile space for hobbies or storage. With the addition of a wooden storage shed for your garden equipment. Overall, this garden is fully enclosed so you can enjoy in seclusion. Convenience is key with a driveway providing off-road parking for multiple vehicles, alongside a garage offering secure storage for vehicles or additional belongings.