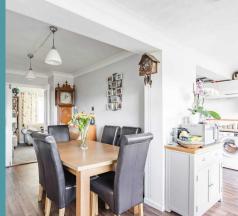

Oulton Broad, Lowestoft

Stepping inside, you are greeted by a comfortable sitting room boasting high ceilings that enhance the sense of space and is filled with an abundance of natural light, creating a welcoming atmosphere for relaxation or entertainment. The kitchen is well-equipped with fitted units and appliances to enhance your cooking experience. Offering ample amount of storage and counter-top space for meal preparation. The double doors open out to the garden, ideal for summertime entertainment. Completed with a formal dining room, encouraging gatherings with loved ones.