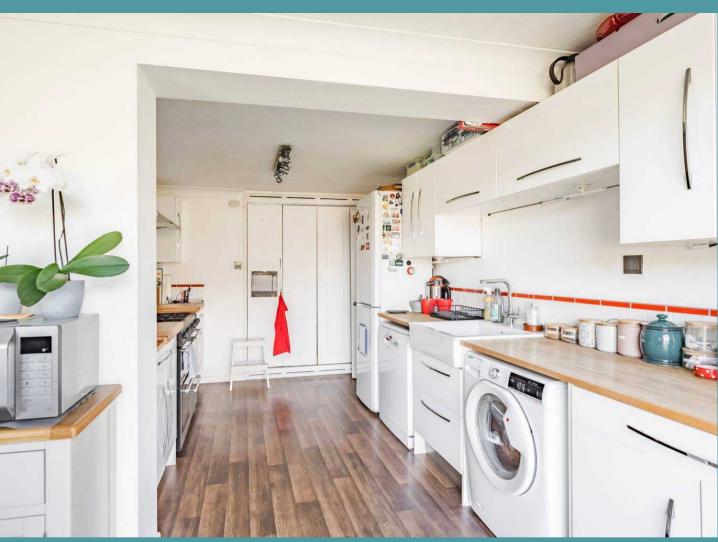

Oulton Broad, Lowestoft

Stepping inside, you are greeted by a comfortable sitting room boasting high ceilings that enhance the sense of space and is filled with an abundance of natural light, creating a welcoming atmosphere for relaxation or entertainment. The kitchen is well-equipped with fitted units and appliances to enhance your cooking experience. Offering ample amount of storage and counter-top space for meal preparation. The double doors open out to the garden, ideal for summertime entertainment. Completed with a formal dining room, encouraging gatherings with loved ones.