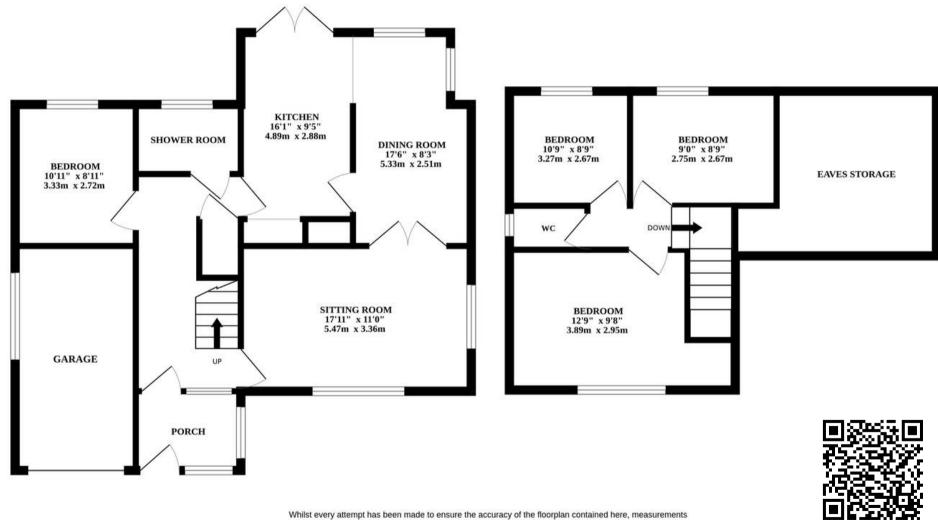

Across both floors you will find four bedrooms, each thoughtfully designed to offer relaxation and privacy, ensuring ample accommodation for a growing family or visiting guests. In addition, there is a modern shower room and a convenient WC, offering practicality and comfort in equal measure.

GROUND FLOOR 1ST FLOOR

Whilst every attempt has been made to ensure the accuracy of the floorplan contained here, measurements of doors, windows, rooms and any other items are approximate and no responsibility is taken for any error, omission or mis-statement. This plan is for illustrative purposes only and should be used as such by any prospective purchaser. The services, systems and appliances shown have not been tested and no guarantee as to their operability or efficiency can be given.