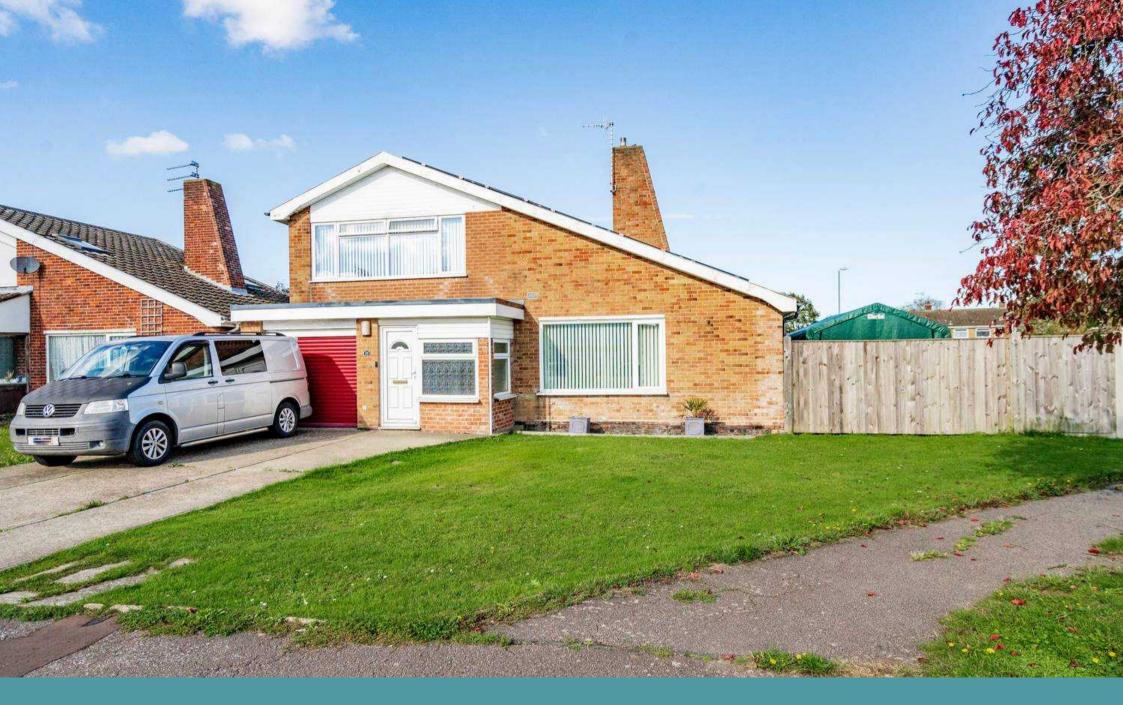

28 Shoals Walk, Oulton Broad

Offers in Region of £375,000

#### Oulton Broad, Lowestoft

This property presents an exceptional opportunity to acquire a family home that seamlessly blends comfort, style, and practicality, providing the perfect backdrop for creating lasting memories and enjoying a fulfilling lifestyle. Don't miss the chance to acquire this detached residence and experience all it has to offer.

Oulton Broad, Lowestoft

Towards the rear is a generous size sun-trap garden, primarily laid to lawn, bordered by a range of plants and shrubbery. The paved areas are suitable for your outdoor furniture, to relax in the afternoon sunshine or simply enjoy the fresh air. A highlight of the garden is the summerhouse, complete with electrics and lighting, offering a versatile space for hobbies or storage. With the addition of a wooden storage shed for your garden equipment. Overall, this garden is fully enclosed so you can enjoy in seclusion. Convenience is key with a driveway providing off-road parking for multiple vehicles, alongside a garage offering secure storage for vehicles or additional belongings.