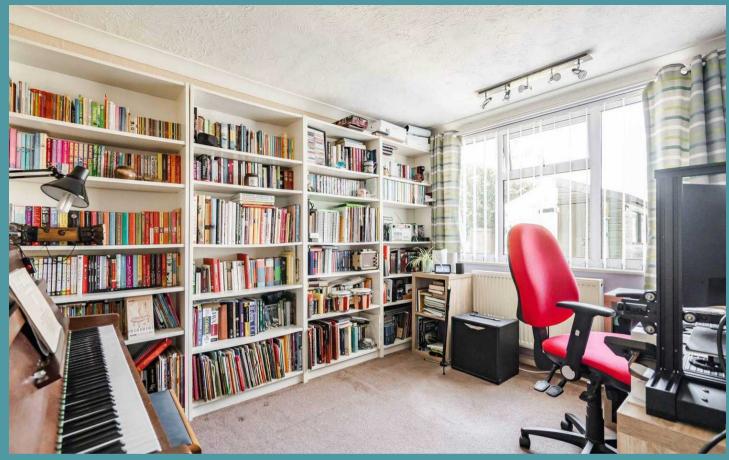

Oulton Broad, Lowestoft

Stepping inside, you are greeted by a comfortable sitting room boasting high ceilings that enhance the sense of space and is filled with an abundance of natural light, creating a welcoming atmosphere for relaxation or entertainment. The kitchen is well-equipped with fitted units and appliances to enhance your cooking experience. Offering ample amount of storage and counter-top space for meal preparation. The double doors open out to the garden, ideal for summertime entertainment. Completed with a formal dining room, encouraging gatherings with loved ones.

Across both floors you will find four bedrooms, each thoughtfully designed to offer relaxation and privacy, ensuring ample accommodation for a growing family or visiting guests. In addition, there is a modern shower room and a convenient WC, offering practicality and comfort in equal measure.