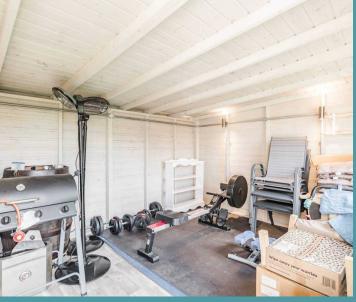

Oulton Broad, Lowestoft

Towards the rear is a generous size sun-trap garden, primarily laid to lawn, bordered by a range of plants and shrubbery. The paved areas are suitable for your outdoor furniture, to relax in the afternoon sunshine or simply enjoy the fresh air. A highlight of the garden is the summerhouse, complete with electrics and lighting, offering a versatile space for hobbies or storage. With the addition of a wooden storage shed for your garden equipment. Overall, this garden is fully enclosed so you can enjoy in seclusion. Convenience is key with a driveway providing off-road parking for multiple vehicles, alongside a garage offering secure storage for vehicles or additional belongings.