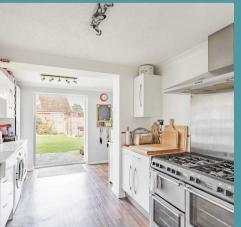

Oulton Broad, Lowestoft

Stepping inside, you are greeted by a comfortable sitting room boasting high ceilings that enhance the sense of space and is filled with an abundance of natural light, creating a welcoming atmosphere for relaxation or entertainment. The kitchen is well-equipped with fitted units and appliances to enhance your cooking experience. Offering ample amount of storage and counter-top space for meal preparation. The double doors open out to the garden, ideal for summertime entertainment. Completed with a formal dining room, encouraging gatherings with loved ones.