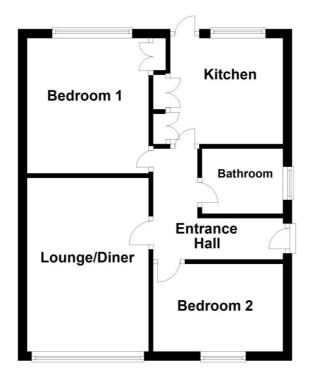

Measurements:

Entrance Hall Bedroom One - 10'4 x 9'0 Bedroom Two - 14'1 x 8'6 Lounge/Diner - 18'6 x 11'0 Kitchen - 11'0 x 9'2 Bathroom - 6'0 x 4'8

For additional information and full photo gallery please visit **www.palmerpartners.com** 

## **Ground Floor**

Although every attempt has been made to ensure the accuracy of this floorplan measurements of doors, windows, rooms and any other items are approximate and no responsibility is taken for any error, omission or mis-statement. This plan is for illustrative purposes only. Plan produced using PlanUp.