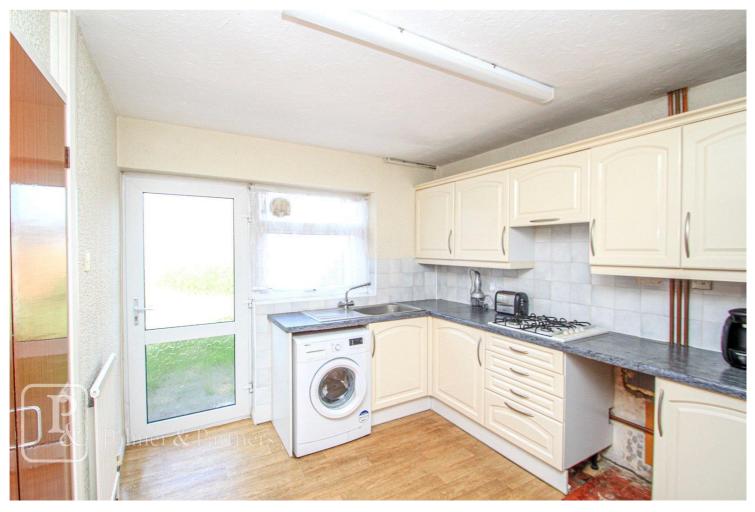

## 4 Dupont Close, Clacton-On-Sea, CO16 8YD

2 Arcade Buildings, Station Road, Clacton-On-Sea, Essex, CO15 1SS

As agents we would strongly recommend an internal viewing to appreciate the quality of accommodation on offer which comprises; entrance door into hallway, kitchen, lounge/diner, two bedrooms and a bathroom. Outside, the property consists of an enclosed rear garden surrounded by panel fencing, mainly laid to lawn with a patio area.

Measurements:

Entrance Hall Bedroom One - 10'4 x 9'0 Bedroom Two - 14'1 x 8'6 Lounge/Diner - 18'6 x 11'0 Kitchen - 11'0 x 9'2 Bathroom - 6'0 x 4'8

For additional information and full photo gallery please visit **www.palmerpartners.com** 