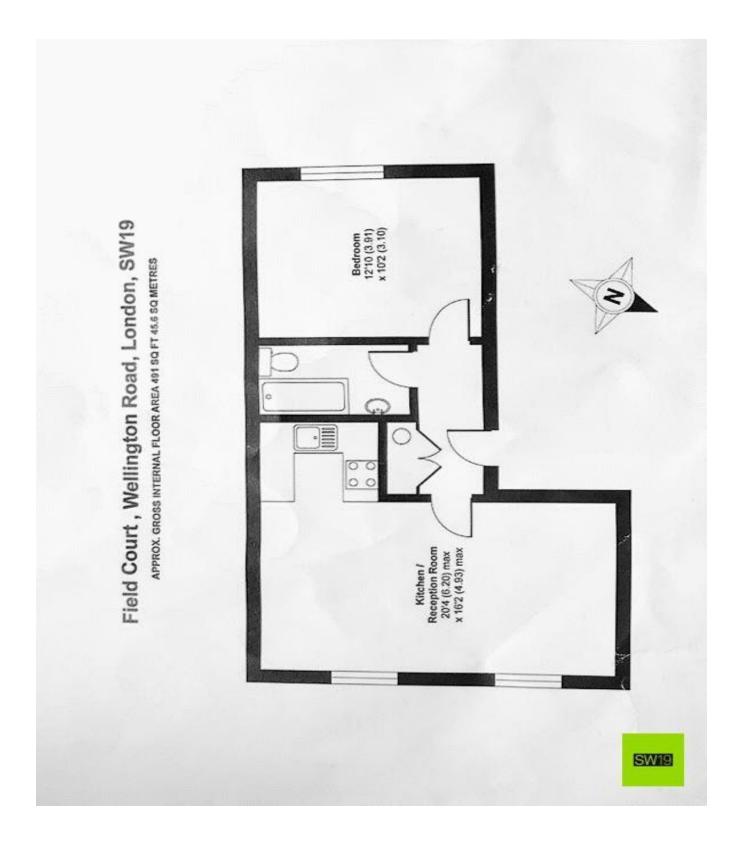

SW19 are pleased to introduce this newly redecorated one double bedroom ground floor flat with allocated off street parking. The property is situated within a short walk of Wimbledon Park District Line station and within easy reach of Haydons Road Thameslink station. Located close to the shops and cafes on Arthur Road.