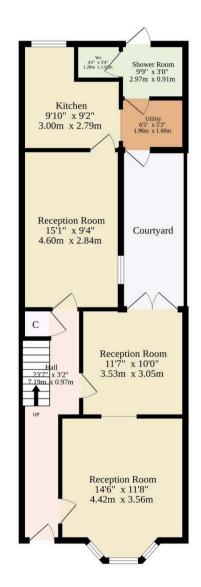

### **Great Yarmouth**

Upon entering, you are greeted by a welcoming ambience that flows effortlessly through the property. Immediately capturing your attention is the three inviting reception rooms, providing ample amount of space for relaxing with loved ones or entertaining guests. The kitchen is well-equipped with fitted units and appliances to be able to cook your favourite meals. Offering plenty of storage and counter-top space for meal preparation. Complemented by a functional utility room for your laundry essentials. A convenient WC and a shower room provide additional comfort and practicality on this level.

Outdoors, a low-maintenance courtyard awaits, offering an enclosed space for dining, summer entertainment or simply relaxing in the afternoon sunshine. It has the potential to customise depending on your own taste. Convenience is key with on-road parking available in close proximity to the property, ensuring ease of access for residents and guests alike.

Ground Floor 655 sq.ft. (60.9 sq.m.) approx.