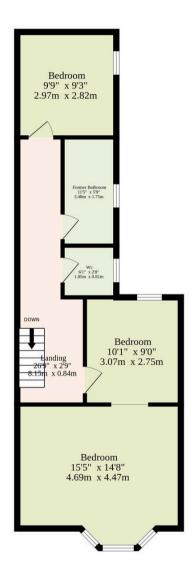

Ascend to the first floor where you will encounter three double bedrooms, each thoughtfully designed to offer relaxation and privacy. The third bedroom has the versatility to be a office, dressing room or guest room, depending on your own requirements. The bathroom completes the upper floor, comprises of a three piece suite that accommodates all residents in the household.

#### TOTAL FLOOR AREA: 1252 sq.ft. (116.3 sq.m.) approx.

Whilst every attempt has been made to ensure the accuracy of the floorplan contained here, measurements of doors, windows, rooms and any other Items are approximate and no responsibility is taken for any error, omission or mis-statement. This plan is for illustrative purposes only and should be used as such by any prospective purchaser. The services, systems and appliances shown have not been tested and no guarantee as to their operability or efficiency can be given.