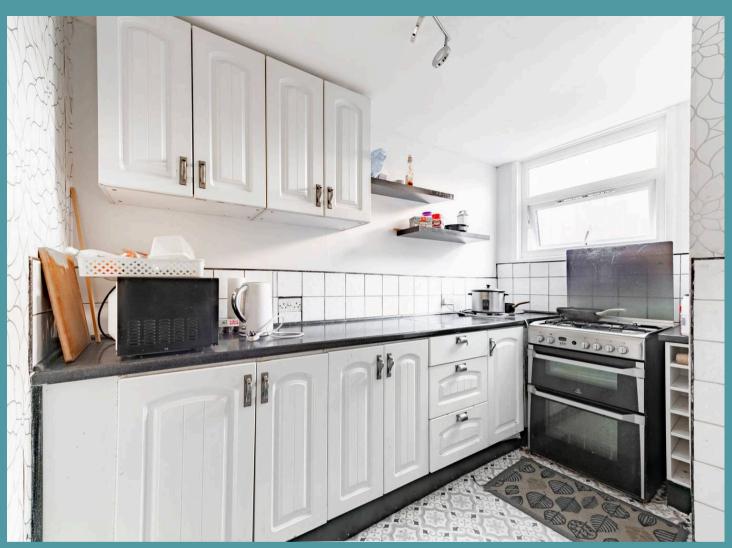

### **Great Yarmouth**

Upon entering, you are greeted by a welcoming ambience that flows effortlessly through the property. Immediately capturing your attention is the three inviting reception rooms, providing ample amount of space for relaxing with loved ones or entertaining guests. The kitchen is well-equipped with fitted units and appliances to be able to cook your favourite meals. Offering plenty of storage and counter-top space for meal preparation. Complemented by a functional utility room for your laundry essentials. A convenient WC and a shower room provide additional comfort and practicality on this level.