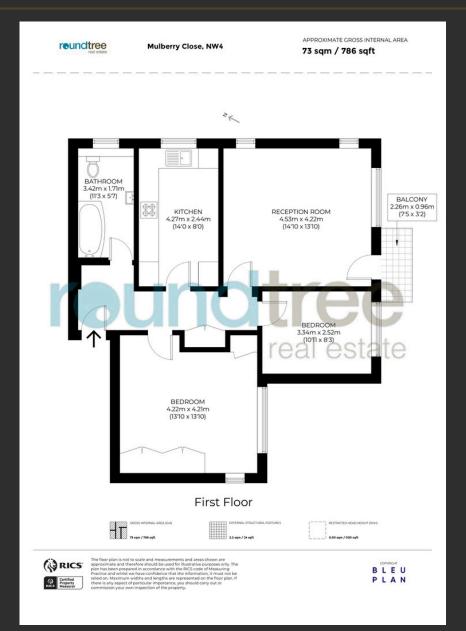

### reundtree

FLOOR PLAN

real estate

1 Sentinel Square, Brent Street Hendon, NW4 2EL 020 8203 21111 mail@theroundtree.com theroundtree.com

- Two Double bedrooms
- Private balcony
- Gated Off Street parking
- Large Living Room
- Separate Kitchen
- 786 SQ FT of Living Space
- Chain Free
- Sole Agents