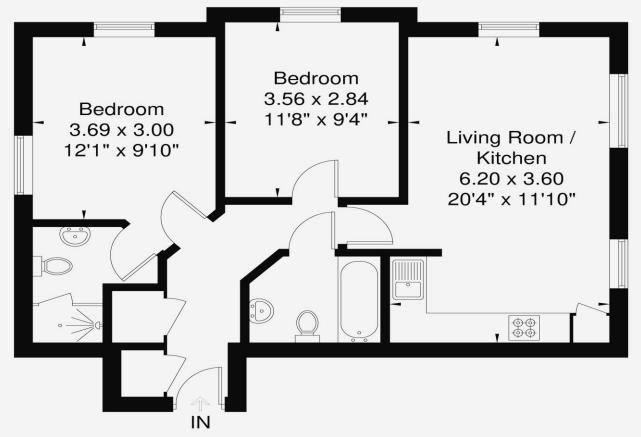

## Dreadnought Close SW19

Approximate Gross Internal Area = 61.4 sq m / 660 sq ft

## **Top Floor** 61.4 sq m / 660 sq ft

www.epc.uk.com info@epc.uk.com

Not to scale, for guidance only and must not be relied upon as a statement of fact, All measurements and areas are approximate only and have been prepared in accordance with the current edition of RICS code of Measuring Practice.