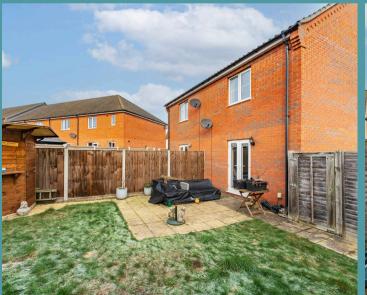

## 88 Maurecourt Drive

Brundall, Norwich

Outside, the home offers the convenience of off-road parking via a private driveway, with a dropped curb for easy access.

The rear garden is fully enclosed, featuring a neat lawn, a patio area ideal for outdoor dining, and a handy timber shed for additional storage.