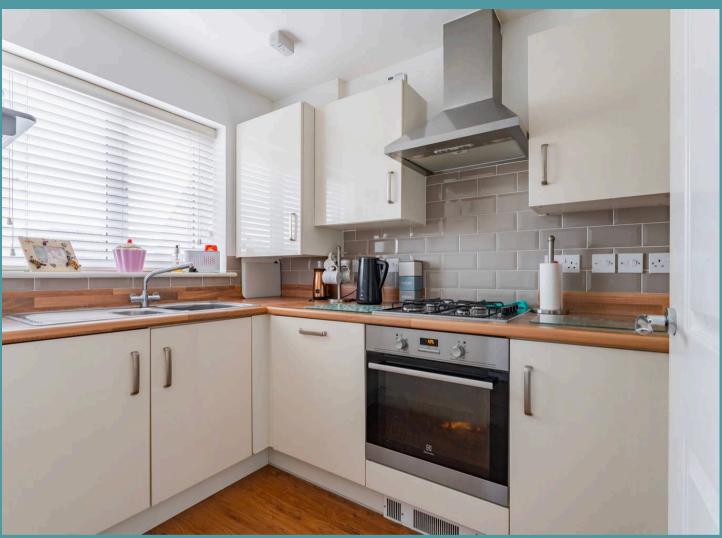

The modern kitchen is well-equipped with integrated appliances, stylish tiled splashbacks, and ample storage, making it both functional and attractive.

Upstairs, the property continues to impress with two generously sized double bedrooms.