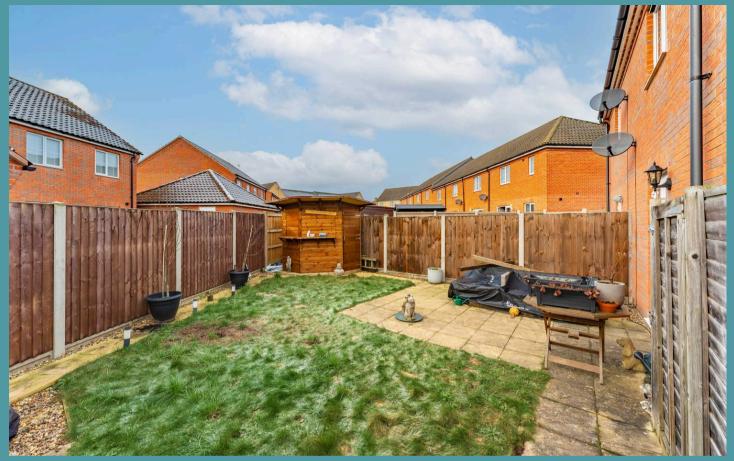

## 88 Maurecourt Drive

Brundall, Norwich

Outside, the home offers the convenience of off-road parking via a private driveway, with a dropped curb for easy access.

The rear garden is fully enclosed, featuring a neat lawn, a patio area ideal for outdoor dining, and a handy timber shed for additional storage.