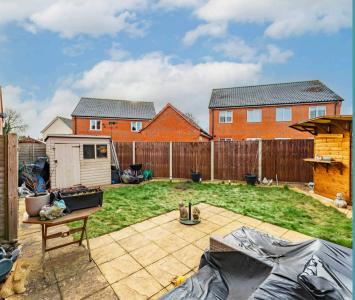

## 88 Maurecourt Drive

Brundall, Norwich

Outside, the home offers the convenience of off-road parking via a private driveway, with a dropped curb for easy access.

The rear garden is fully enclosed, featuring a neat lawn, a patio area ideal for outdoor dining, and a handy timber shed for additional storage.