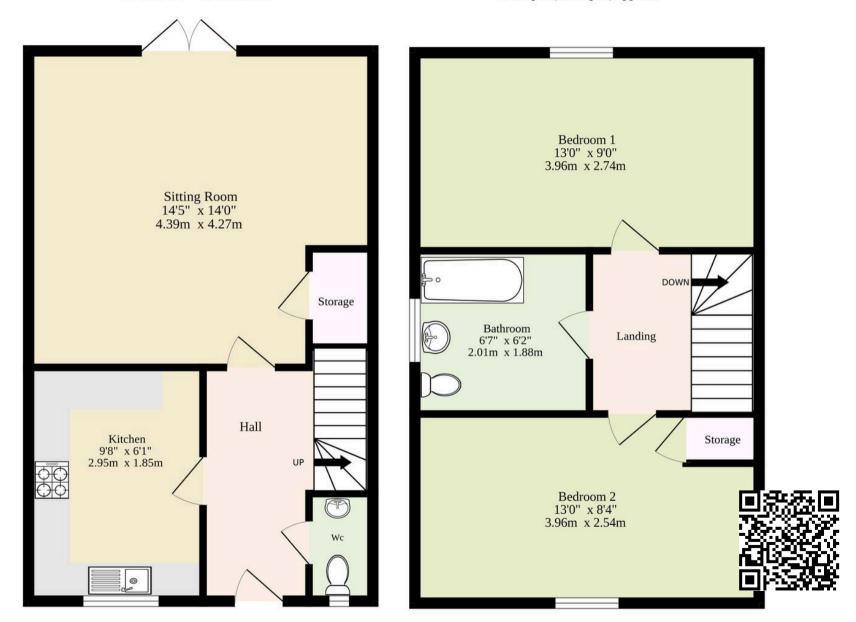

Ground Floor 312 sq.ft. (29.0 sq.m.) approx.

1st Floor 312 sq.ft. (29.0 sq.m.) approx.

TOTAL FLOOR AREA: 624 sq.ft. (58.0 sq.m.) approx.

Whilst every attempt has been made to ensure the accuracy of the floorplan contained here, measurements of doors, windows, rooms and any other items are approximate and no responsibility is taken for any error, omission or mis-statement. This plan is for illustrative purposes only and should be used as such by any prospective purchaser. The services, systems and appliances shown have not been tested and no guarantee as to their operability or efficiency can be given.