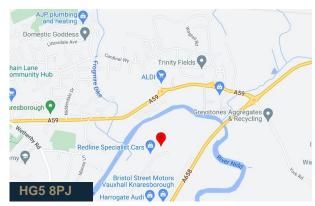

#### Location

'Stoneacre' is situated at the end of Grimbald Crag Close within the St James Business Park, which connects with the B6146 Wetherby Road.

The property is situated on the prestigious St. James Business Park on the A59 between Harrogate and Knaresborough, providing easy access to the A1 (Junction 47 is within 3 miles to the East), which in turn links through to the regional road network of the M1 and M62 motorways.

Knaresborough town centre is located approximately 1 mile to the north, whilst Harrogate town centre is approximately 4 miles to the west.