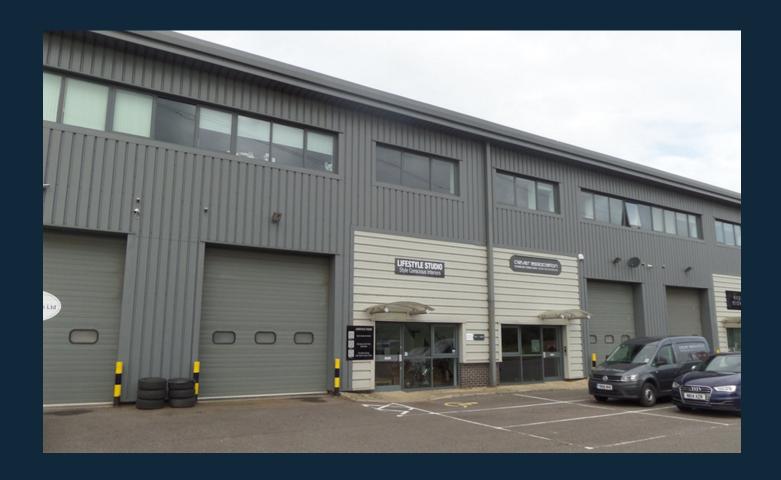

## Unit 2 Warehouse, Stoneacre, Grimbald Cragg Close, Knaresborough, HG5 8PJ

#### Description

The subject accommodation comprises the whole of the ground floor of a two storey terraced 'hybrid' warehouse/office unit.

Pedestrian access is provided by an aluminium framed double glazed door leading into a reception area.

The property benefits from the an electrically operated front loading door.