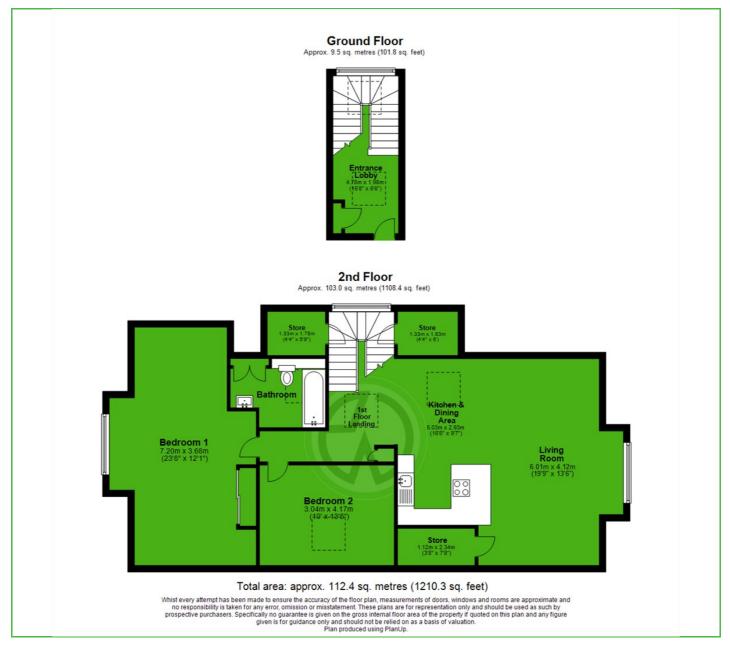

## Offers In Excess Of £500,000 Leasehold

Huge 2 Double Bedrooms - Open Plan Living/Diner - Modern Kitchen Contemporary Bathroom - Off-Street Parking - Tooting/Collier Wood Gated Development - Penthouse Apartment - Low Service Charges Short Walk To Tube & High Street - No Chain Sale - EPC 'C'