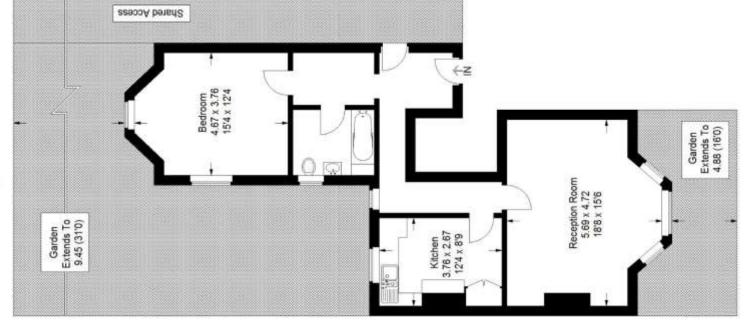

# Floorplan

## Venner Road, SE26

Approximate Gross Internal Area 71.0 sq m / 764 sq ft

### **Ground Floor**

Copyright www.pedderproperty.com © 2017

These plans are for representation purposes only as defined by RICS - Code of Measuring Practice.

Not drawn to Scale. Windows and door openings are approximate. Please check all dimensions, shapes and compass bearings before making any decisions reliant upon them.