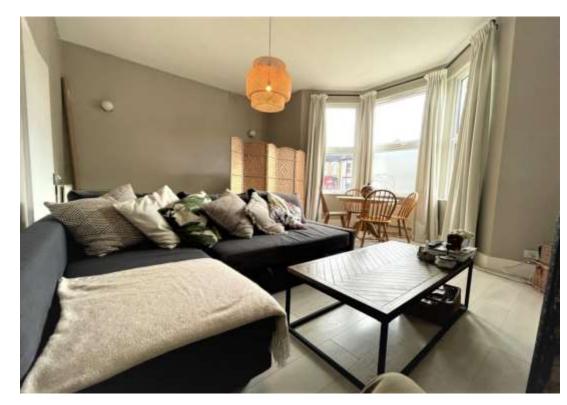

Full of charm and well presented, the property offers an impressive 18'8 x 15'6 reception with large bay window, a kitchen/dining room, double bedroom and contemporary bathroom. Equally, the rear garden is also a generous size.