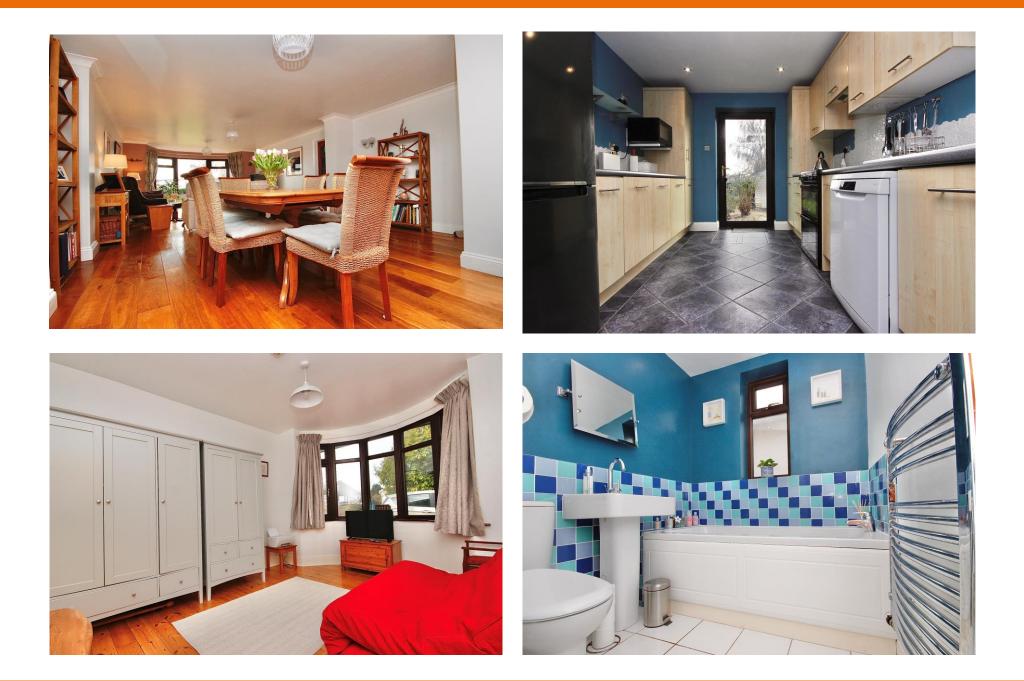

## **Bourne Hill, Wherstead, Ipswich, Suffolk, IP2 8ND**

Situated in the popular village of Wherstead offering good access out to the A12 & A14 commuter trunk roads, and close to Ipswich train station and waterfront, lies this nicely presented three bedroom semidetached chalet bungalow. The bungalow is beautifully positioned providing stunning far reaching views across fields and over to the River Orwell and Orwell Bridge from the rear of the property, and the rear garden in particular has a wonderful vantage point from which to fully appreciate the views. There is off-road parking to the front, and the bungalow provides spacious living accommodation throughout. As agents, we recommend the earliest possible viewing to fully appreciate, not only the size of the property, but also the location and views; the accommodation comprises entrance hall; two good size double ground floor bedrooms; four piece bathroom; 32ft lounge / dining room; kitchen / breakfast room; utility room; and first floor master bedroom with en-suite cloakroom; all the rooms to the rear of the bungalow provide the magnificent views, especially from the first floor.