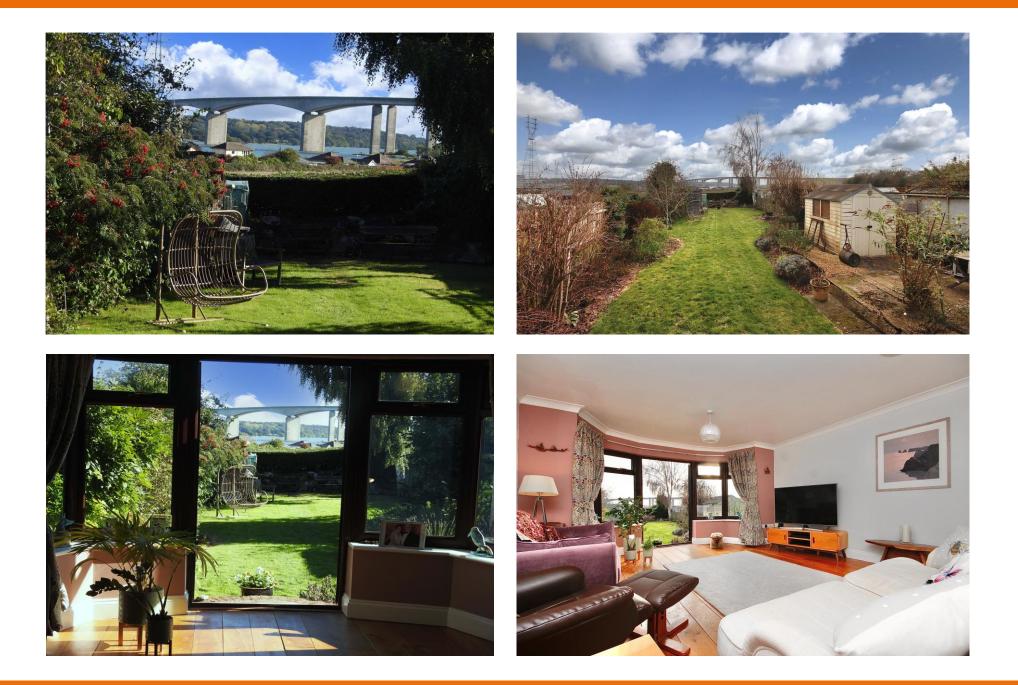

## **Bourne Hill, Wherstead, Ipswich, Suffolk, IP2 8ND**

Situated in the popular village of Wherstead offering good access out to the A12 & A14 commuter trunk roads, and close to Ipswich train station and waterfront, lies this nicely presented three bedroom semidetached chalet bungalow. The bungalow is beautifully positioned providing stunning far reaching views across fields and over to the River Orwell and Orwell Bridge from the rear of the property, and the rear garden in particular has a wonderful vantage point from which to fully appreciate the views. There is off-road parking to the front, and the bungalow provides spacious living accommodation throughout. As agents, we recommend the earliest possible viewing to fully appreciate, not only the size of the property, but also the location and views; the accommodation comprises entrance hall; two good size double ground floor bedrooms; four piece bathroom; 32ft lounge / dining room; kitchen / breakfast room; utility room; and first floor master bedroom with en-suite cloakroom; all the rooms to the rear of the bungalow provide the magnificent views, especially from the first floor.