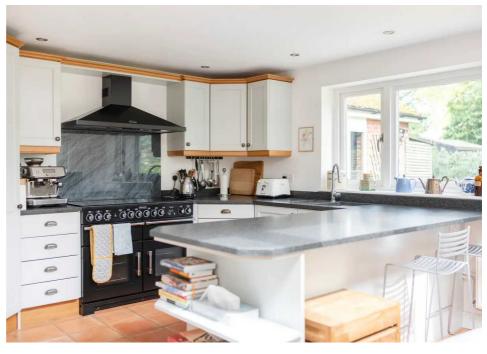

As you step inside, you are greeted by the airy and inviting ambience that flows effortlessly throughout the property. The generously proportioned living spaces are designed to accommodate the varying needs of a busy household. The focal point of the home is the open plan kitchen/diner, enhanced by skylights that flood the area with natural light, creating a warm and welcoming atmosphere for dining and entertaining. The charm and character of this family home are further accentuated by the cosy log burner in the lounge, providing a cosy retreat during colder months.