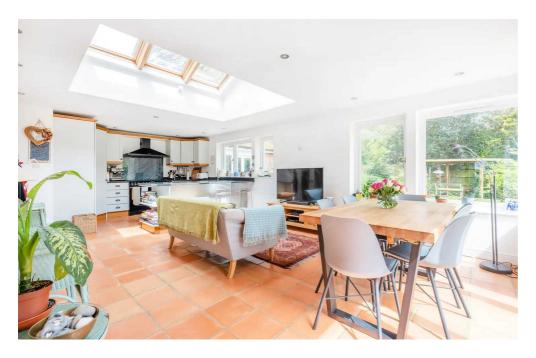

As you step inside, you are greeted by the airy and inviting ambience that flows effortlessly throughout the property. The generously proportioned living spaces are designed to accommodate the varying needs of a busy household. The focal point of the home is the open plan kitchen/diner, enhanced by skylights that flood the area with natural light, creating a warm and welcoming atmosphere for dining and entertaining. The charm and character of this family home are further accentuated by the cosy log burner in the lounge, providing a cosy retreat during colder months.