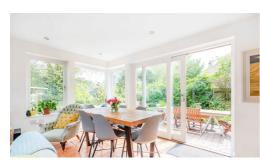

As you step inside, you are greeted by the airy and inviting ambience that flows effortlessly throughout the property. The generously proportioned living spaces are designed to accommodate the varying needs of a busy household. The focal point of the home is the open plan kitchen/diner, enhanced by skylights that flood the area with natural light, creating a warm and welcoming atmosphere for dining and entertaining. The charm and character of this family home are further accentuated by the cosy log burner in the lounge, providing a cosy retreat during colder months.