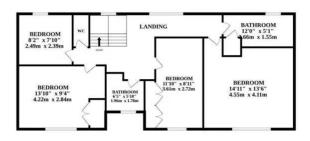

Upstairs, the property boasts four spacious bedrooms, offering ample accommodation for a growing family or guests. Convenience is key with two bathrooms located on the first floor, ensuring practicality and ease for every-day living.

You can include any text here. The text can be modified upon generating your brochure.

1ST FLOOR

You can include any text here. The text can be modified upon generating your brochure.