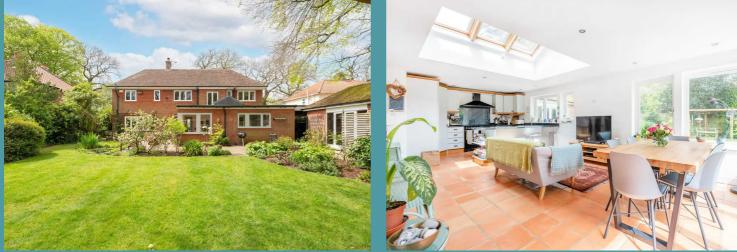

As you step inside, you are greeted by the airy and inviting ambience that flows effortlessly throughout the property. The generously proportioned living spaces are designed to accommodate the varying needs of a busy household. The focal point of the home is the open plan kitchen/diner, enhanced by skylights that flood the area with natural light, creating a warm and welcoming atmosphere for dining and entertaining. The charm and character of this family home are further accentuated by the cosy log burner in the lounge, providing a cosy retreat during colder months.

The large garden, adorned with mature shrubs, flowers, and trees, offers a private oasis where one can unwind and enjoy the tranquillity of the surroundings. Additionally, the garden studio provides a versatile space for those looking to work from home, ensuring a perfect balance between work and relaxation. Furthermore, the ample off-road parking to the front including a carport