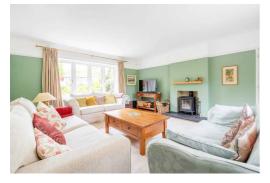

As you step inside, you are greeted by the airy and inviting ambience that flows effortlessly throughout the property. The generously proportioned living spaces are designed to accommodate the varying needs of a busy household. The focal point of the home is the open plan kitchen/diner, enhanced by skylights that flood the area with natural light, creating a warm and welcoming atmosphere for dining and entertaining. The charm and character of this family home are further accentuated by the cosy log burner in the lounge, providing a cosy retreat during colder months.