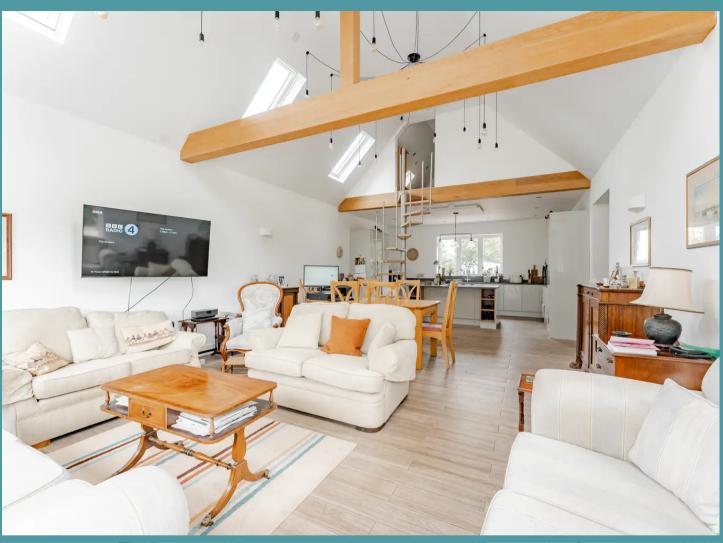

## Etling Green, Dereham

This high-spec haven prioritises both spacious living and ultimate privacy. Upon entry, a grand 35-foot living area unfolds, featuring a stylish spiral staircase to a mezzanine/games room - perfect for entertaining or relaxation. The gloss kitchen, boasting built-in appliances and underfloor heating, seamlessly connects to the outdoors through bi-fold doors. The luxurious master bedroom features French doors leading to the garden and an ensuite shower room, while two additional double bedrooms and a modern bathroom with ample storage offer comfort for all. Outside, a large landscaped garden with a patio and mature shrubbery provides a peaceful, private retreat. Ample off-road parking, a garage and an air source heat pump with solar panels complete the picture of modern, eco-conscious living.

#### ETLING GREEN

Upon entering the property, you are greeted by a spacious entrance hall that leads into the main living area spanning an impressive 35 feet. A standout feature of this expansive space is the stylish spiral staircase leading to a mezzanine/games room, providing a versatile space for entertainment or relaxation. The high-spec gloss kitchen, boasting built-in appliances, a convenient boiler tap and views to the front. Underfloor heating and bi-fold doors seamlessly merge interior and exterior living spaces, offering a seamless flow for every-day living.