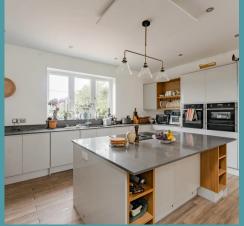

#### ETLING GREEN

Upon entering the property, you are greeted by a spacious entrance hall that leads into the main living area spanning an impressive 35 feet. A standout feature of this expansive space is the stylish spiral staircase leading to a mezzanine/games room, providing a versatile space for entertainment or relaxation. The high-spec gloss kitchen, boasting built-in appliances, a convenient boiler tap and views to the front. Underfloor heating and bi-fold doors seamlessly merge interior and exterior living spaces, offering a seamless flow for every-day living.