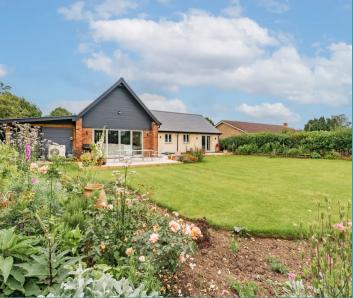

## Etling Green, Dereham

This high-spec haven prioritises both spacious living and ultimate privacy. Upon entry, a grand 35-foot living area unfolds, featuring a stylish spiral staircase to a mezzanine/games room - perfect for entertaining or relaxation. The gloss kitchen, boasting built-in appliances and underfloor heating, seamlessly connects to the outdoors through bi-fold doors. The luxurious master bedroom features French doors leading to the garden and an ensuite shower room, while two additional double bedrooms and a modern bathroom with ample storage offer comfort for all. Outside, a large landscaped garden with a patio and mature shrubbery provides a peaceful, private retreat. Ample off-road parking, a garage and an air source heat pump with solar panels complete the picture of modern, eco-conscious living.