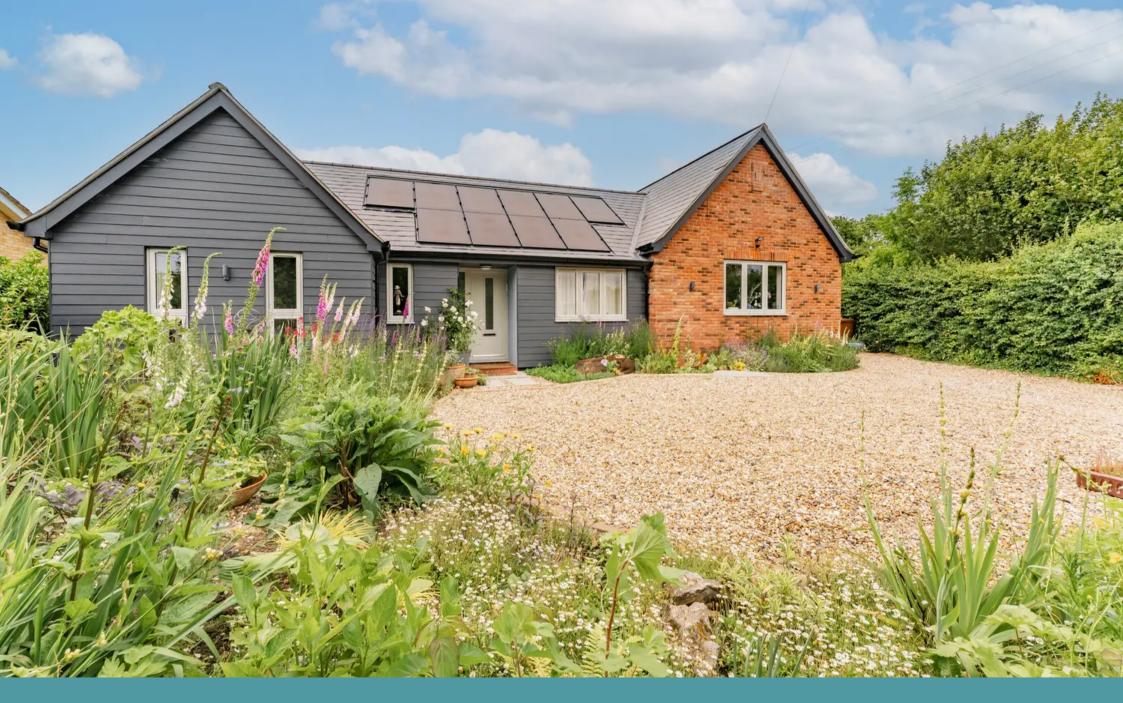

## Etling Green, Dereham

This high-spec haven prioritises both spacious living and ultimate privacy. Upon entry, a grand 35-foot living area unfolds, featuring a stylish spiral staircase to a mezzanine/games room - perfect for entertaining or relaxation. The gloss kitchen, boasting built-in appliances and underfloor heating, seamlessly connects to the outdoors through bi-fold doors. The luxurious master bedroom features French doors leading to the garden and an ensuite shower room, while two additional double bedrooms and a modern bathroom with ample storage offer comfort for all. Outside, a large landscaped garden with a patio and mature shrubbery provides a peaceful, private retreat. Ample off-road parking, a garage and an air source heat pump with solar panels complete the picture of modern, eco-conscious living.

## Meadoway

Etling Green, Dereham

For added convenience, a utility room is on hand for extra appliances and laundry needs. Step outside to discover a large landscaped garden complete with a patio, mature shrubbery, and a peaceful outlook onto greenery, offering the ultimate retreat in privacy. Ample off-road parking and a garage provide ease of living, while an air source heat pump and solar panels keep your energy costs low and potentially even generate income for you.