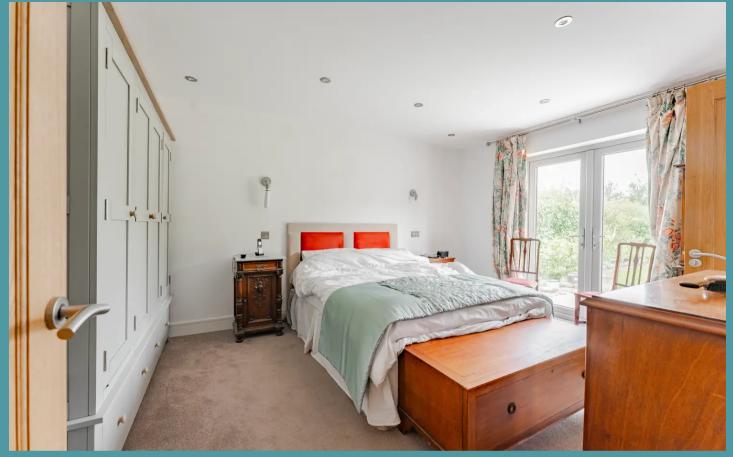

## Etling Green, Dereham

This high-spec haven prioritises both spacious living and ultimate privacy. Upon entry, a grand 35-foot living area unfolds, featuring a stylish spiral staircase to a mezzanine/games room - perfect for entertaining or relaxation. The gloss kitchen, boasting built-in appliances and underfloor heating, seamlessly connects to the outdoors through bi-fold doors. The luxurious master bedroom features French doors leading to the garden and an ensuite shower room, while two additional double bedrooms and a modern bathroom with ample storage offer comfort for all. Outside, a large landscaped garden with a patio and mature shrubbery provides a peaceful, private retreat. Ample off-road parking, a garage and an air source heat pump with solar panels complete the picture of modern, eco-conscious living.

The master bedroom exudes sophistication, featuring French doors leading to the garden and an ensuite shower room for added luxury. Two additional double bedrooms cater to evolving needs, providing ample space and comfort for residents and guests alike. Complementing the two remaining bedrooms is a modern bathroom featuring chrome accents, plentiful storage solutions and a large bath with an overhead shower.