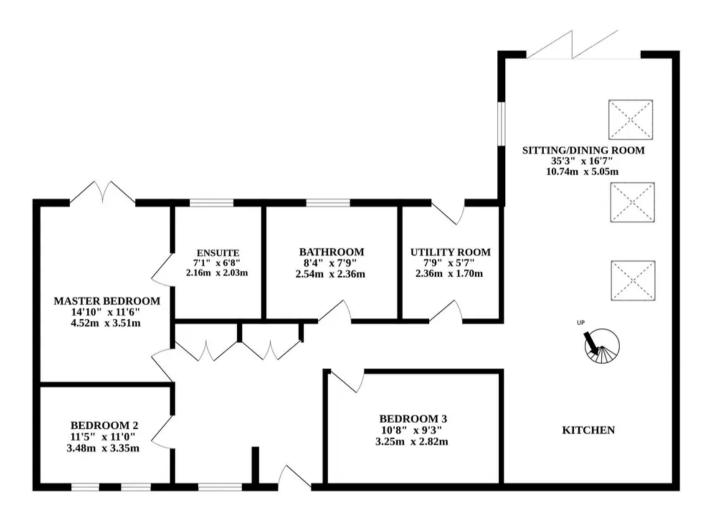

#### ETLING GREEN

Upon entering the property, you are greeted by a spacious entrance hall that leads into the main living area spanning an impressive 35 feet. A standout feature of this expansive space is the stylish spiral staircase leading to a mezzanine/games room, providing a versatile space for entertainment or relaxation. The high-spec gloss kitchen, boasting built-in appliances, a convenient boiler tap and views to the front. Underfloor heating and bi-fold doors seamlessly merge interior and exterior living spaces, offering a seamless flow for every-day living.

The master bedroom exudes sophistication, featuring French doors leading to the garden and an ensuite shower room for added luxury. Two additional double bedrooms cater to evolving needs, providing ample space and comfort for residents and guests alike. Complementing the two remaining bedrooms is a modern bathroom featuring chrome accents, plentiful storage solutions and a large bath with an overhead shower.

## Meadoway

Etling Green, Dereham

For added convenience, a utility room is on hand for extra appliances and laundry needs. Step outside to discover a large landscaped garden complete with a patio, mature shrubbery, and a peaceful outlook onto greenery, offering the ultimate retreat in privacy. Ample off-road parking and a garage provide ease of living, while an air source heat pump and solar panels keep your energy costs low and potentially even generate income for you.