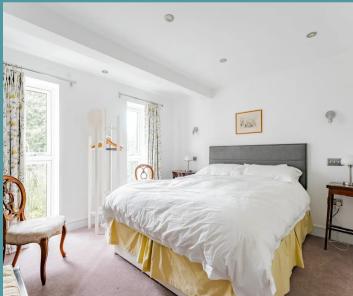

## Etling Green, Dereham

This high-spec haven prioritises both spacious living and ultimate privacy. Upon entry, a grand 35-foot living area unfolds, featuring a stylish spiral staircase to a mezzanine/games room - perfect for entertaining or relaxation. The gloss kitchen, boasting built-in appliances and underfloor heating, seamlessly connects to the outdoors through bi-fold doors. The luxurious master bedroom features French doors leading to the garden and an ensuite shower room, while two additional double bedrooms and a modern bathroom with ample storage offer comfort for all. Outside, a large landscaped garden with a patio and mature shrubbery provides a peaceful, private retreat. Ample off-road parking, a garage and an air source heat pump with solar panels complete the picture of modern, eco-conscious living.

The master bedroom exudes sophistication, featuring French doors leading to the garden and an ensuite shower room for added luxury. Two additional double bedrooms cater to evolving needs, providing ample space and comfort for residents and guests alike. Complementing the two remaining bedrooms is a modern bathroom featuring chrome accents, plentiful storage solutions and a large bath with an overhead shower.