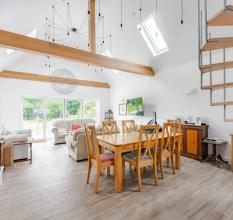

## Etling Green, Dereham

This high-spec haven prioritises both spacious living and ultimate privacy. Upon entry, a grand 35-foot living area unfolds, featuring a stylish spiral staircase to a mezzanine/games room - perfect for entertaining or relaxation. The gloss kitchen, boasting built-in appliances and underfloor heating, seamlessly connects to the outdoors through bi-fold doors. The luxurious master bedroom features French doors leading to the garden and an ensuite shower room, while two additional double bedrooms and a modern bathroom with ample storage offer comfort for all. Outside, a large landscaped garden with a patio and mature shrubbery provides a peaceful, private retreat. Ample off-road parking, a garage and an air source heat pump with solar panels complete the picture of modern, eco-conscious living.

#### ETLING GREEN

Upon entering the property, you are greeted by a spacious entrance hall that leads into the main living area spanning an impressive 35 feet. A standout feature of this expansive space is the stylish spiral staircase leading to a mezzanine/games room, providing a versatile space for entertainment or relaxation. The high-spec gloss kitchen, boasting built-in appliances, a convenient boiler tap and views to the front. Underfloor heating and bi-fold doors seamlessly merge interior and exterior living spaces, offering a seamless flow for every-day living.