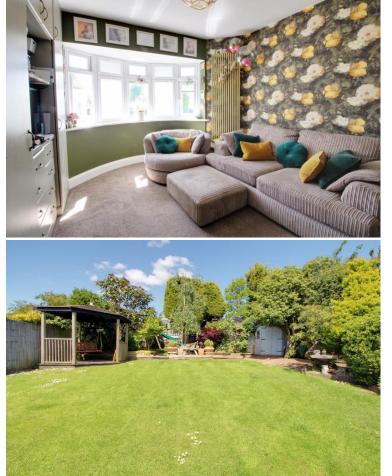

# Northaw Road East Cuffley EN6 4LZ

A most deceptively spacious 5 bedroom family home that has been extended and improved by the current owners to a very high standard. The bright, spacious accommodation comprises; reception room/ bedroom, bedroom, large lounge, fitted kitchen with substantial dining area, utility room and shower room with modern double shower. Features include an attractive wood burner in the lounge, underfloor heating throughout the ground floor and French doors leading to the large part landscaped garden which also provides a shed, wood and coal store. To the first floor are two double bedrooms plus a single bedroom, throughout the property there is ample living space. To the front there is off street parking for approximately 6 cars plus the single garage. Located in the popular village of Cuffley with its variety of shops and amenities, good local schooling and transport links to London's Moorgate. An excellent family home.

Cuffley village offers lots of shopping facilities, doctors and dentist surgeries and the train station allows direct access to London's Moorgate stations and Finsbury Park. Leisure pursuits are well catered for with a tennis club and Northaw Great Woods for countryside walks. Local schooling is close by from nurseries to Cuffley primary school and excellent private and state secondary schools are within easy reach.