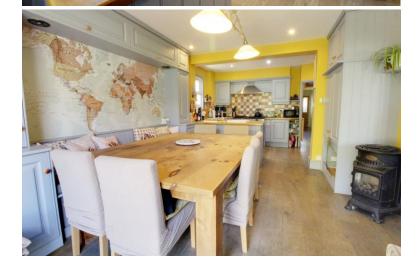

# Northaw Road East Cuffley EN6 4LZ

A most deceptively spacious 5 bedroom family home that has been extended and improved by the current owners to a very high standard. The bright, spacious accommodation comprises; reception room/ bedroom, bedroom, large lounge, fitted kitchen with substantial dining area, utility room and shower room with modern double shower. Features include an attractive wood burner in the lounge, underfloor heating throughout the ground floor and French doors leading to the large part landscaped garden which also provides a shed, wood and coal store. To the first floor are two double bedrooms plus a single bedroom, throughout the property there is ample living space. To the front there is off street parking for approximately 6 cars plus the single garage. Located in the popular village of Cuffley with its variety of shops and amenities, good local schooling and transport links to London's Moorgate. An excellent family home.