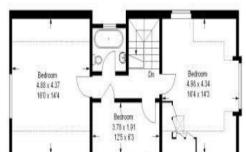

Approximate Gross Internal Area Ground Floor (Including Grange (Workshop) 133.4 sg m / 1436 sg ft Finst Floor = 63.9 sg m / 675 sg ft Total = 196.4 sg m / 2114 sg ft

Ground Floor

This plan is for layout guidance only. Not drawn to scale unless stated. Windows and door openings are approximate. While every care is taken in the respanding of this plan, please check all dimensions shapes and compass bearings before making any decisions reliant upon them. \$ CJ Properly Marketing U.U. Produced for Hetheringtons

#### www.bancproperty.com

info@bancproperty.com

1 Station Road, Cuffley, Hertfordshire, EN6 4HU

**First Floor**