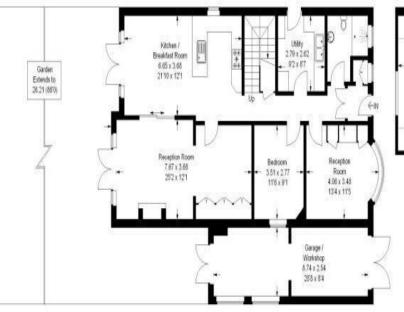

Approximate Gross Internal Area Ground Floor (Including Grange (Workshop) 133.4 sg m / 1436 sg ft Finst Floor = 63.9 sg m / 675 sg ft Total = 196.4 sg m / 2114 sg ft

Ground Floor

This plan is for layout guidance only. Not drawn to scale unless stated. Windows and door openings are approximate. While every care is taken in the respanding of this plan, please check all dimensions shapes and compass bearings before making any decisions reliant upon them. \$ CJ Properly Marketing U.U. Produced for Hetheringtons