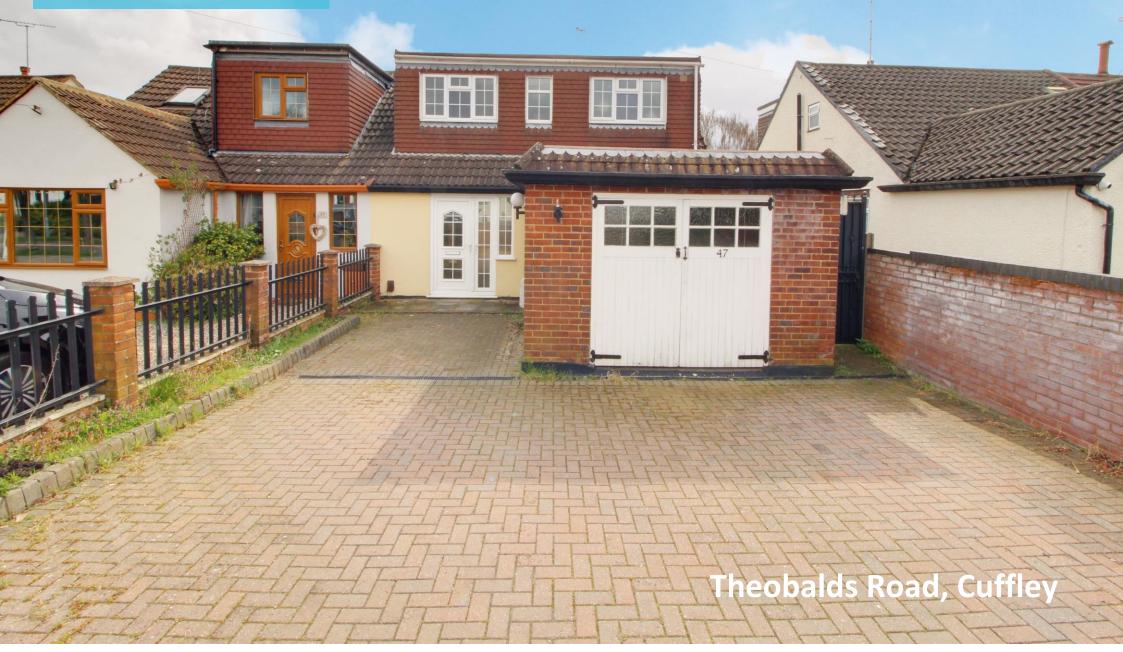

# Theobalds Road Cuffley EN6 4HL

CHAIN FREE. Set on a flat road close to Cuffley village and train station you will find this 4 bedroom family home. The property shows in good decorative order throughout and offers versatile accommodation. Downstairs there is a large entrance hallway, living room/dining room, kitchen breakfast room, bathroom, bedroom 4 and utility area. Upstairs there are 3 bedrooms with a large family bathroom with shower. Rear garden which is mainly laid to lawn, garage space and off street parking for several cars. CHAIN FREE

The tree lined Theobalds Road runs between Northaw Road East and Station Road and is therefore within easy reach of Cuffley Village with its excellent selection of local shops, restaurants, as well as a mainline train station with direct links into London's Moorgate, Finsbury Park and Highbury & Islington.