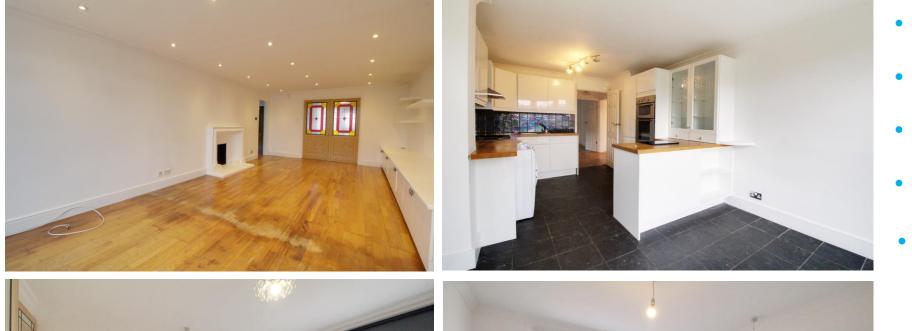

# Theobalds Road Cuffley EN6 4HL

CHAIN FREE. Set on a flat road close to Cuffley village and train station you will find this 4 bedroom family home. The property shows in good decorative order throughout and offers versatile accommodation. Downstairs there is a large entrance hallway, living room/dining room, kitchen breakfast room, bathroom, bedroom 4 and utility area. Upstairs there are 3 bedrooms with a large family bathroom with shower. Rear garden which is mainly laid to lawn, garage space and off street parking for several cars. CHAIN FREE