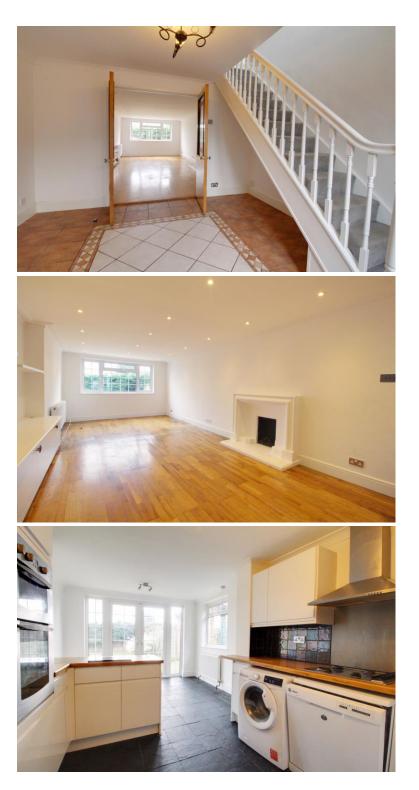

# Theobalds Road Cuffley EN6 4HL

CHAIN FREE. Set on a flat road close to Cuffley village and train station you will find this 4 bedroom family home. The property shows in good decorative order throughout and offers versatile accommodation. Downstairs there is a large entrance hallway, living room/dining room, kitchen breakfast room, bathroom, bedroom 4 and utility area. Upstairs there are 3 bedrooms with a large family bathroom with shower. Rear garden which is mainly laid to lawn, garage space and off street parking for several cars. CHAIN FREE