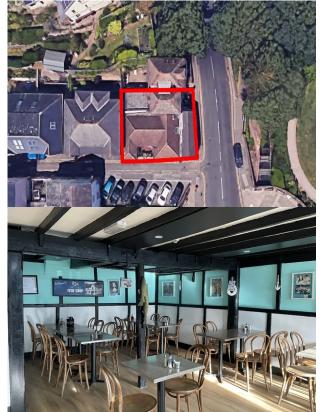

## **Additional Information**

The restaurant occupies a prime position, set back from the bustling main road running through Sandgate, with the added convenience of a parking bay directly opposite.

The property, combined with the adjoining house, presents a rare opportunity to acquire a substantial freehold in Sandgate, widely regarded as one of Kent's hidden residential gems.

There is clear potential to upgrade, improve, or modify the property, subject to the usual statutory approvals. Any such enhancements or upgrades would, in most cases, be expected to increase both the yield and capital value, making this an excellent investment prospect.