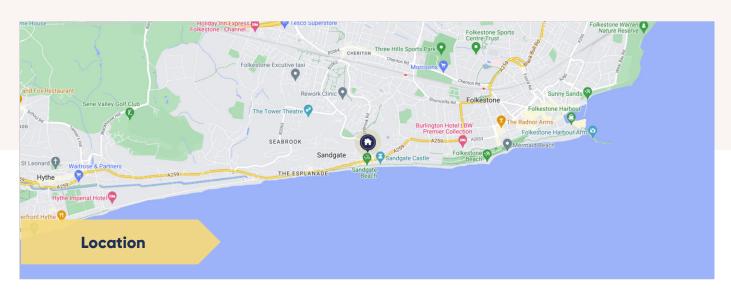

### **Local Train Stations**

Folkestone West (0.8 miles) Folkestone Central (1.2 miles) Eurotunnel Terminal (2 miles)

### **Local Amenities**

Beachfront (0.1 miles) Cafe (0.2 miles) Sandgate Castle (0.3 miles)