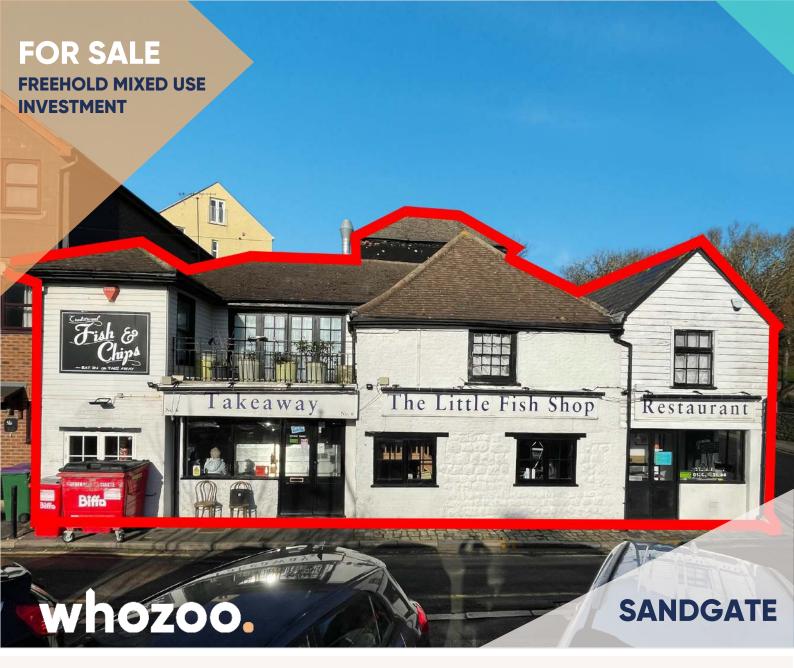

**○** 6 Gough Road, Sandgate, Folkestone, Kent CT20 3BE

Price **£695,000** 

## **Additional Information**

The restaurant occupies a prime position, set back from the bustling main road running through Sandgate, with the added convenience of a parking bay directly opposite.

The property, combined with the adjoining house, presents a rare opportunity to acquire a substantial freehold in Sandgate, widely regarded as one of Kent's hidden residential gems.