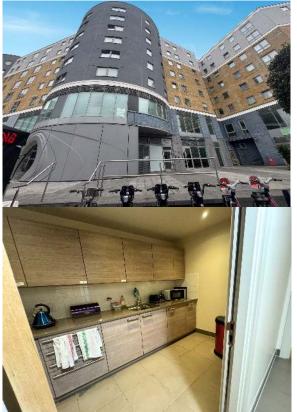

# **Additional Information**

This serviced office is located in Station Court, opposite Imperial Wharf Station.

It measures approximately 530 sqft and comprises an open plan office, which has lots of natural light. The office also benefits its own small kitchen space.

There are further communal facilities throughout the building, including toilets, showers and kitchens.

The property will be sold vacant, or it is also available to let.

Tom Castro Founder

✓ tomcastro@whozoo.co.uk♦ 0333 200 8330