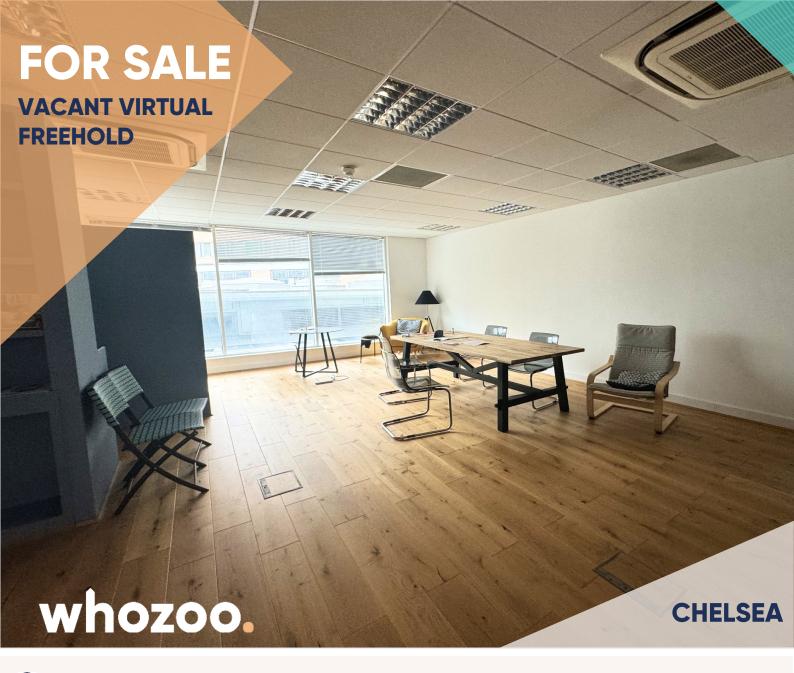

# **Additional Information**

This serviced office is located in Station Court, opposite Imperial Wharf Station.

It measures approximately 530 sqft and comprises an open plan office, which has lots of natural light. The office also benefits its own small kitchen space.

There are further communal facilities throughout the building, including toilets, showers and kitchens.

The property will be sold vacant, or it is also available to let.

Tom Castro Founder

✓ tomcastro@whozoo.co.uk♦ 0333 200 8330