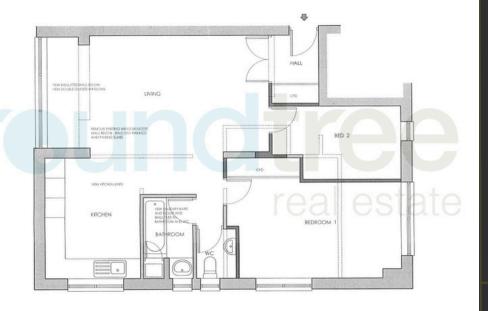

#### FLOOR PLAN

#### Melvin Hall, Golders Green Road, Golders Green, London NW11

Total floor area 74 square metres