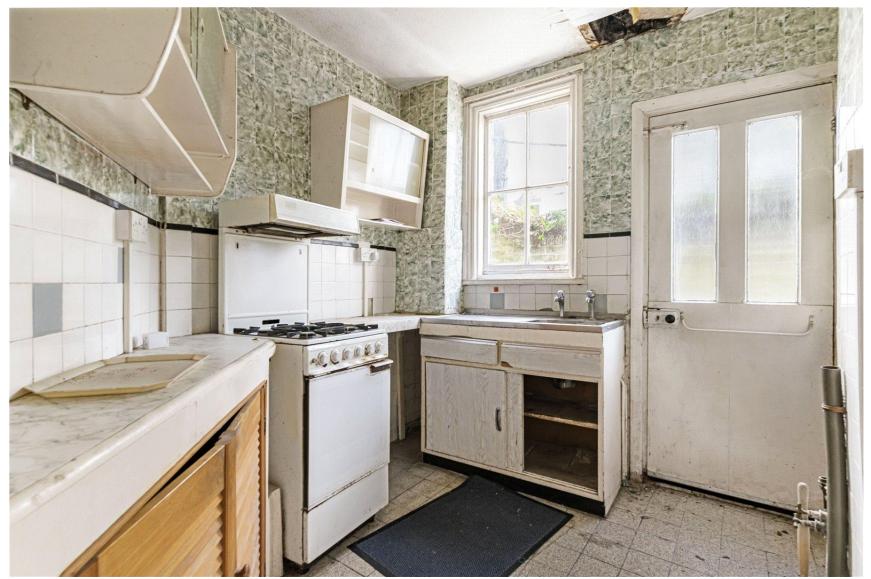

Key features include a large reception room, a basic kitchen, a dining room, four/five bedrooms and a family bathroom. Externally there is a west facing garden measuring approximately 50ft.

Beecroft Road is well placed for local amenities, with a great selection of independent traders including coffee shops, restaurants and supermarkets.