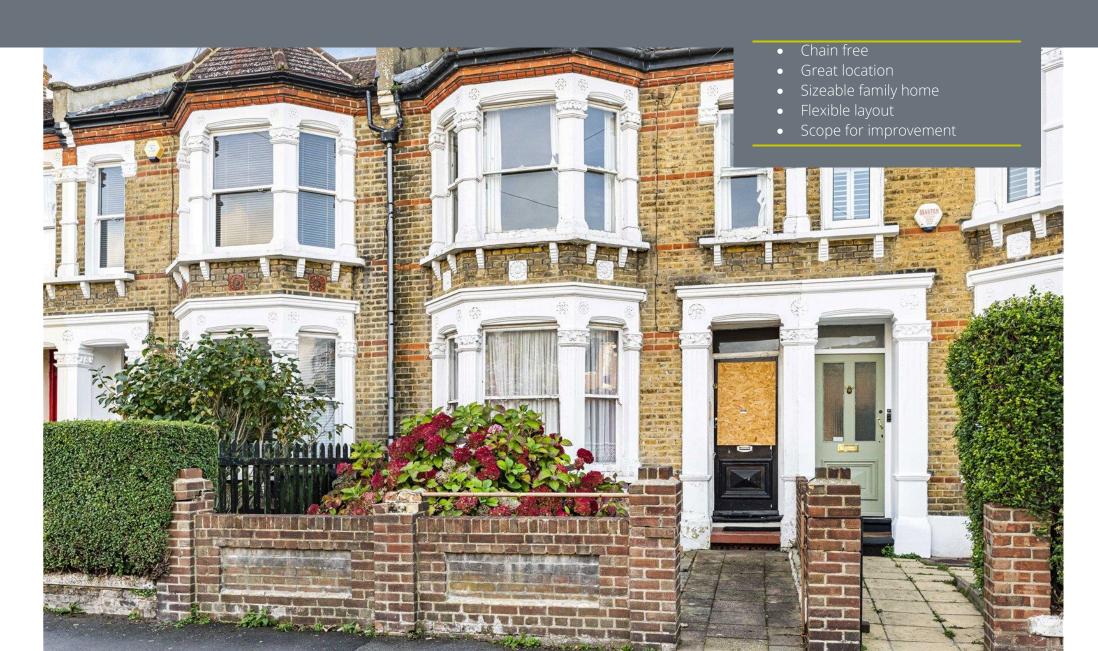

A fantastic opportunity to acquire this vast family home located on a popular road between Crofton Park & Brockley station.

The property measures in excess of 1600 square feet (2100 square feet including the cellar), and is offered to the market with no onward chain. A full refurbishment program will be required to bring this property back to its former glory, however we feel the property is competitively priced to reflect the level of work required.

Key features include a large reception room, a basic kitchen, a dining room, four/five bedrooms and a family bathroom. Externally there is a west facing garden measuring approximately 50ft.

Beecroft Road is well placed for local amenities, with a great selection of independent traders including coffee shops, restaurants and supermarkets.