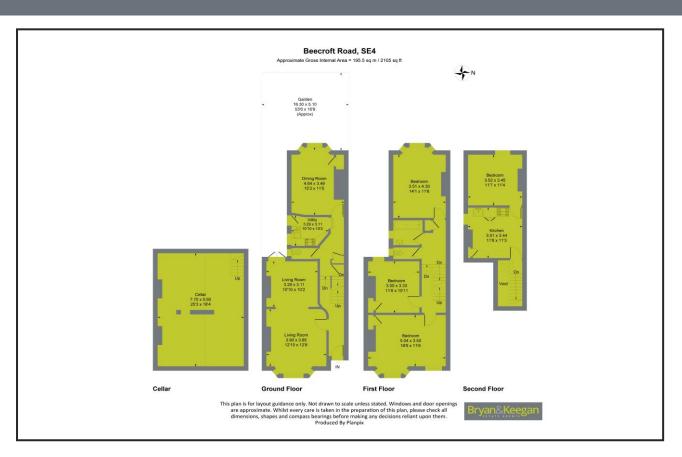

A fantastic opportunity to acquire this vast family home located on a popular road between Crofton Park & Brockley station.

The property measures in excess of 1600 square feet (2100 square feet including the cellar), and is offered to the market with no onward chain. A full refurbishment program will be required to bring this property back to its former glory, however we feel the property is competitively priced to reflect the level of work required.

Key features include a large reception room, a basic kitchen, a dining room, four/five bedrooms and a family bathroom. Externally there is a west facing garden measuring approximately 50ft.

Beecroft Road is well placed for local amenities, with a great selection of independent traders including coffee shops, restaurants and supermarkets.