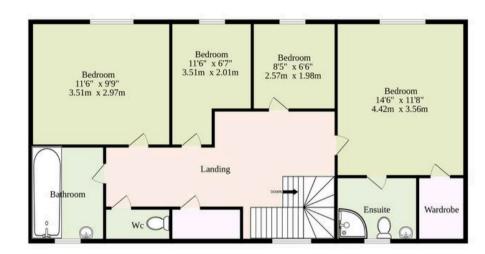

**Agents Note** 

Sold Freehold.

Solar Panels

Connected to all mains services.

Ground Floor 760 sq.ft. (70.6 sq.m.) approx.

Kitchen
11'10" x 11'4"
3.61m x 3.45m

Lounge
17'7" x 11'4"
5.36m x 3.45m

Garage
16'2" x 13'7"
4.93m x 4.14m

1st Floor 594 sq.ft. (55.2 sq.m.) approx.

#### TOTAL FLOOR AREA: 1354 sq.ft. (125.8 sq.m.) approx.

Whilst every attempt has been made to ensure the accuracy of the floorplan contained here, measurements of doors, windows, rooms and any other items are approximate and no responsibility is taken for any error, omission or mis-statement. This plan is for illustrative purposes only and should be used as such by any prospective purchaser. The services, systems and appliances shown have not been tested and no guarantee as to their operability or efficiency can be given.