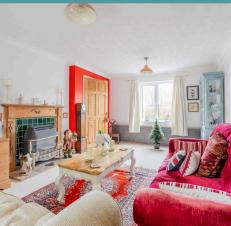

The ground floor welcomes you with an entrance lobby and main hallway, providing ample storage for coats, shoes, and other essentials. A generously proportioned living room features a focal fireplace, creating a cosy feel and offering a versatile layout for your furnishings. The modern kitchen is designed for convenience and style, boasting plentiful storage in its sleek cupboards and drawers. An open-plan design flows seamlessly into the dining area, a bright and airy space with French doors leading to the rear garden.