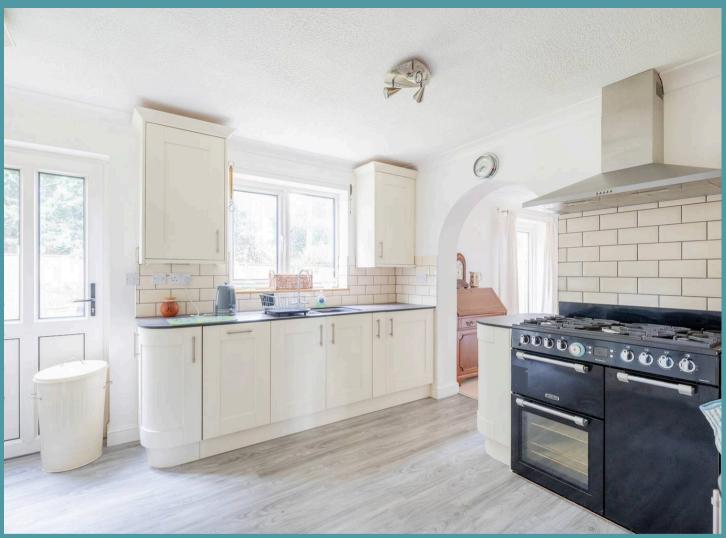

The ground floor welcomes you with an entrance lobby and main hallway, providing ample storage for coats, shoes, and other essentials. A generously proportioned living room features a focal fireplace, creating a cosy feel and offering a versatile layout for your furnishings. The modern kitchen is designed for convenience and style, boasting plentiful storage in its sleek cupboards and drawers. An open-plan design flows seamlessly into the dining area, a bright and airy space with French doors leading to the rear garden.