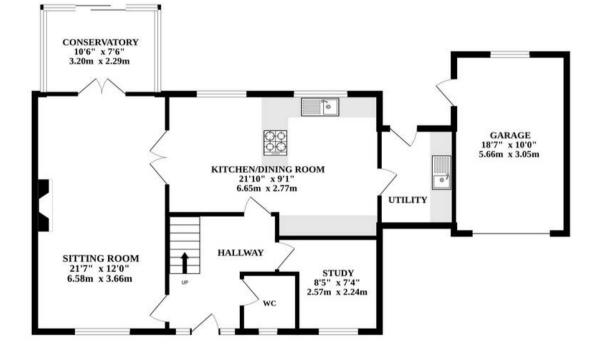

GROUND FLOOR

MEADOW PLACE, LYNG

Whilst every attempt has been made to ensure the accuracy of the floorplan contained here, measurements of doors, windows, rooms and any other items are approximate and no responsibility is taken for any error, omission or mis-statement. This plan is for illustrative purposes only and should be used as such by any prospective purchaser. The services, systems and appliances shown have not been tested and no guarantee as to their operability or efficiency can be given. Made with Metropix ©2024