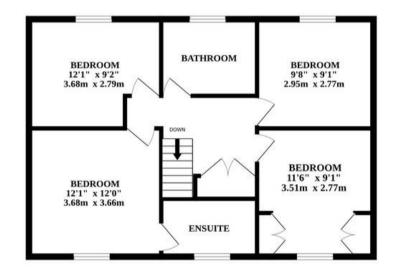

GROUND FLOOR

MEADOW PLACE, LYNG

Whilst every attempt has been made to ensure the accuracy of the floorplan contained here, measurements of doors, windows, rooms and any other items are approximate and no responsibility is taken for any error, omission or mis-statement. This plan is for illustrative purposes only and should be used as such by any prospective purchaser. The services, systems and appliances shown have not been tested and no guarantee as to their operability or efficiency can be given. Made with Metropix ©2024