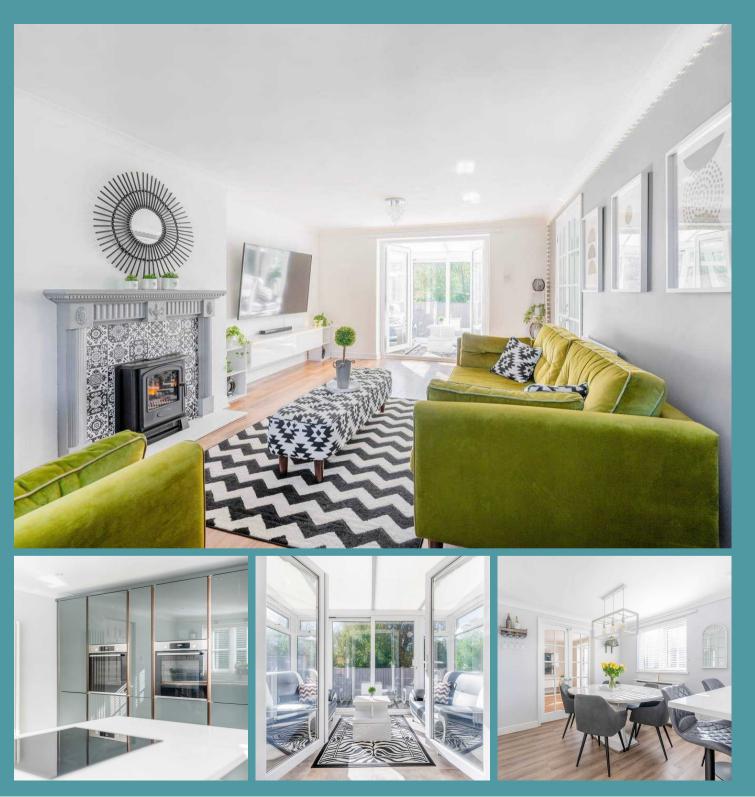

The expansive sitting room stands as the heart of the home, complete with a focal logburning stove surrounded by decorative mosaic tiles, this inviting space is bathed in natural light, via the French-style doors that open into a conservatory.

Here, you can enjoy an extension of your living space while taking in the panoramic views that this property has to offer.

### Lyng, Norwich

The vendors have truly opened up the heart of the home, integrating the sitting room through additional French doors into stylish dining area and a high-spec kitchen that is both functional and visually appealing. The kitchen features a beautiful gloss finish adorned with rose gold accents and under-storage plinth lighting, creating a sophisticated atmosphere. A breakfast nook provides an ideal spot for informal dining, making it easy to enjoy leisurely mornings. An adjoining utility room offers additional space for appliances and laundry, ensuring that the flow of daily life is as effortless as it is enjoyable.