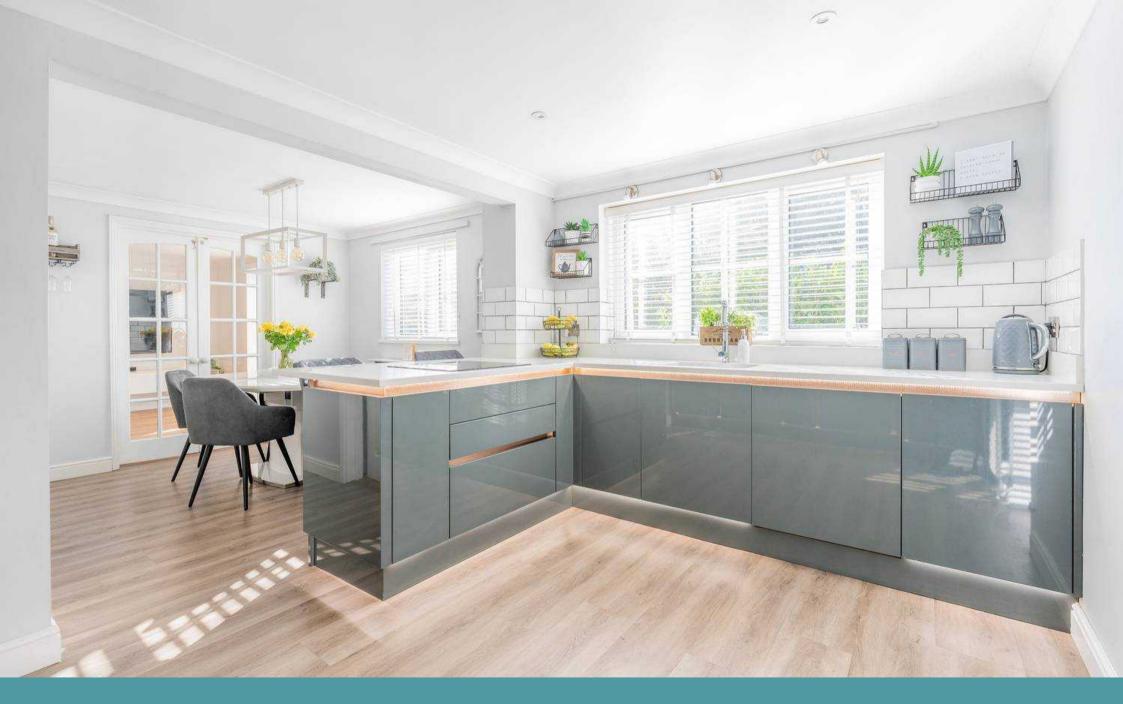

### Lyng, Norwich

The vendors have truly opened up the heart of the home, integrating the sitting room through additional French doors into stylish dining area and a high-spec kitchen that is both functional and visually appealing. The kitchen features a beautiful gloss finish adorned with rose gold accents and under-storage plinth lighting, creating a sophisticated atmosphere. A breakfast nook provides an ideal spot for informal dining, making it easy to enjoy leisurely mornings. An adjoining utility room offers additional space for appliances and laundry, ensuring that the flow of daily life is as effortless as it is enjoyable.