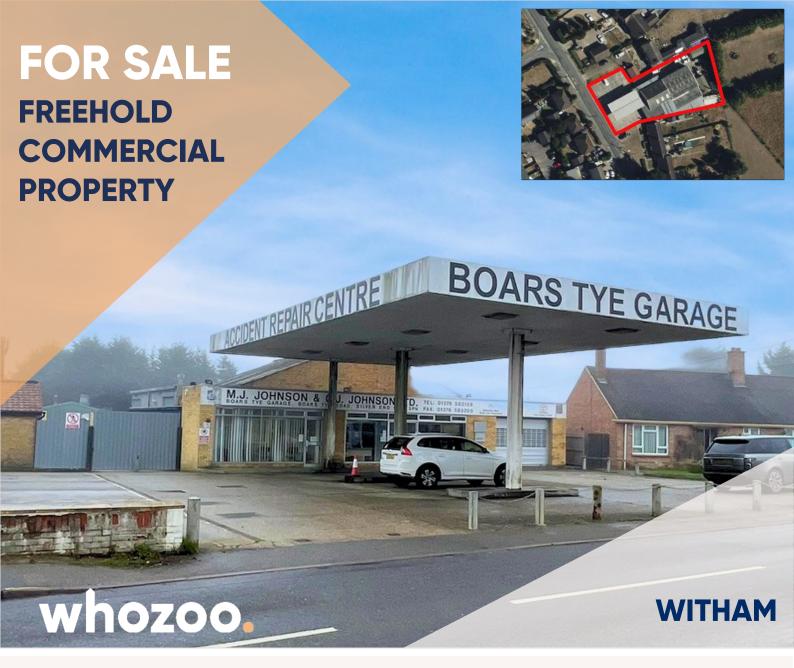

O Boars Tye Garage, Boars Tye Road, Witham, Essex CM8 3PN

Price **£775,000** 

# **Additional Information**

An opportunity to acquire a freehold commercial property at Silver End, Witham, Essex.

The property is located at Boars Tye Garage, Boars Tye Road, Witham, Essex CM8 3PN and is currently owner occupied and used as a car body workshop.

The property is comprised of a reception, offices, a work shop area with a part mezzanine storage and toilets. To the rear there are outbuildings used for paint spraying body panels and a yard area. There is a large frontage to the property with car parking for up to 18 cars.