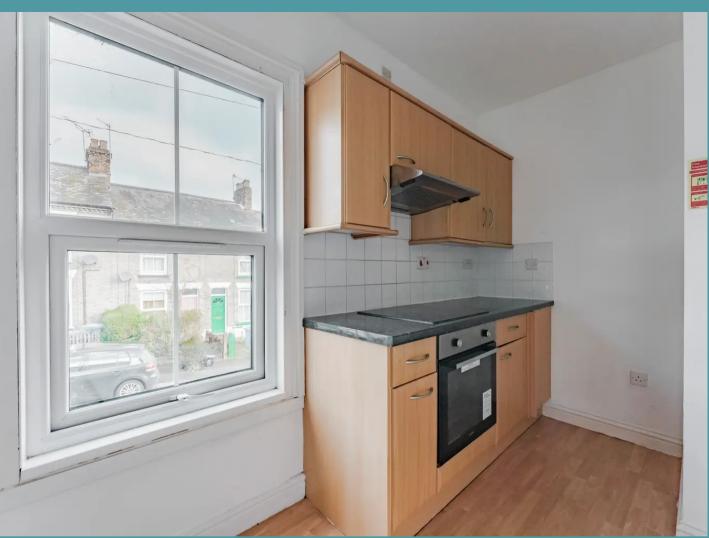

# **Top Flat** 1A Winter Road, Norwich

Upon entering you are greeted by an entrance hall. The sitting room is where you can showcase your comfortable furniture or dining set-up. It is filled with natural light, with an inviting ambiance that is sure to appeal to those seeking a welcoming living space. The kitchen is well-equipped with fitted units and appliances to be able to cook your favorite meals. Offering plenty of storage space and under-counter areas for your laundry essentials.