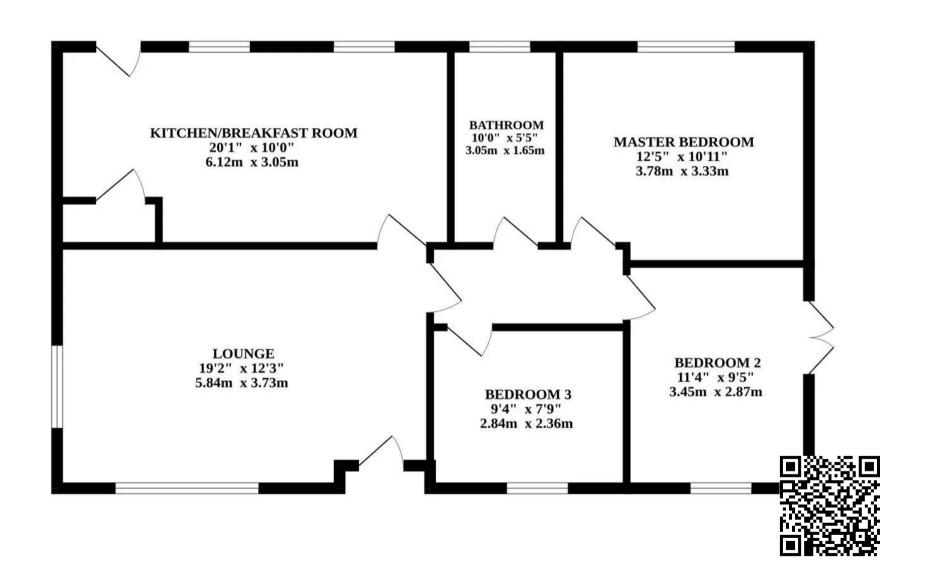

# **GROUND FLOOR**

### **HALE ROAD**

Upon entering the property, you are greeted with a spacious and inviting atmosphere. The large dual aspect sitting room boasts a cosy log burner housed by tasteful brick accents. The proportions of this room allow for versatile furniture arrangements, perfect for both relaxation and entertaining guests. The excellent-sized kitchen/diner, featuring bright fitted units, provisions for appliances and space for a small dining arrangement.

Each of the three double bedrooms within the property is generously sized, providing ample room for your desired fixtures and fittings. The contemporary three-piece suite bathroom offers a relaxing space for unwinding after a long day.