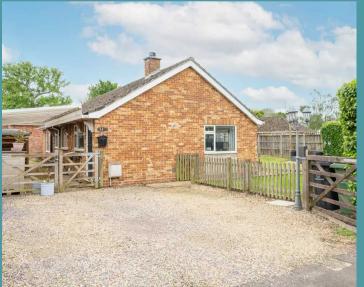

## 51 Hale Road

Necton, Swaffham

Stepping outside, the property
features a wrap-around garden plot
with a mix of lawn and patio areas.
The entire space is enclosed by
fencing, ensuring maximum safety
and privacy for outdoor enjoyment.
A carport and off-road parking
complete the exterior of this
delightful home, offering
convenience and ease.