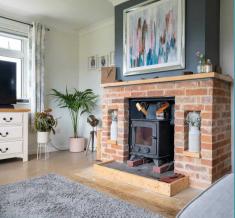

### **HALE ROAD**

Upon entering the property, you are greeted with a spacious and inviting atmosphere. The large dual aspect sitting room boasts a cosy log burner housed by tasteful brick accents. The proportions of this room allow for versatile furniture arrangements, perfect for both relaxation and entertaining guests. The excellent-sized kitchen/diner, featuring bright fitted units, provisions for appliances and space for a small dining arrangement.