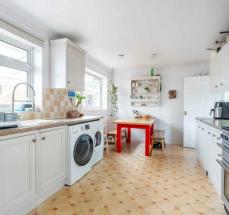

### **HALE ROAD**

Upon entering the property, you are greeted with a spacious and inviting atmosphere. The large dual aspect sitting room boasts a cosy log burner housed by tasteful brick accents. The proportions of this room allow for versatile furniture arrangements, perfect for both relaxation and entertaining guests. The excellent-sized kitchen/diner, featuring bright fitted units, provisions for appliances and space for a small dining arrangement.