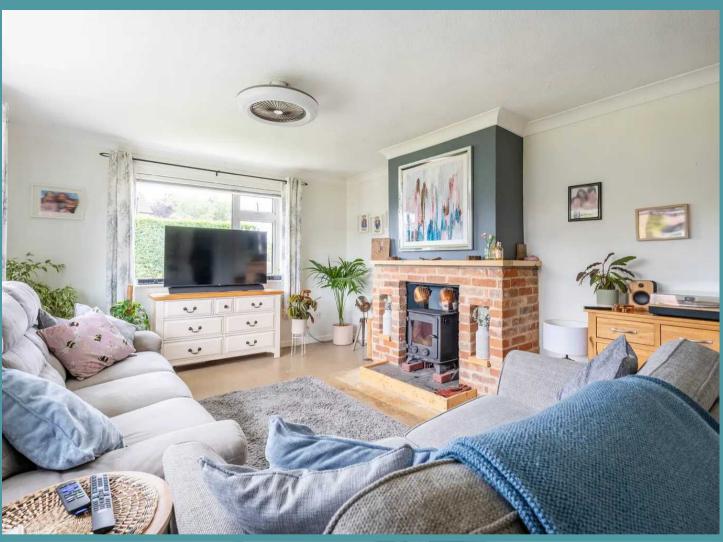

### **HALE ROAD**

Upon entering the property, you are greeted with a spacious and inviting atmosphere. The large dual aspect sitting room boasts a cosy log burner housed by tasteful brick accents. The proportions of this room allow for versatile furniture arrangements, perfect for both relaxation and entertaining guests. The excellent-sized kitchen/diner, featuring bright fitted units, provisions for appliances and space for a small dining arrangement.