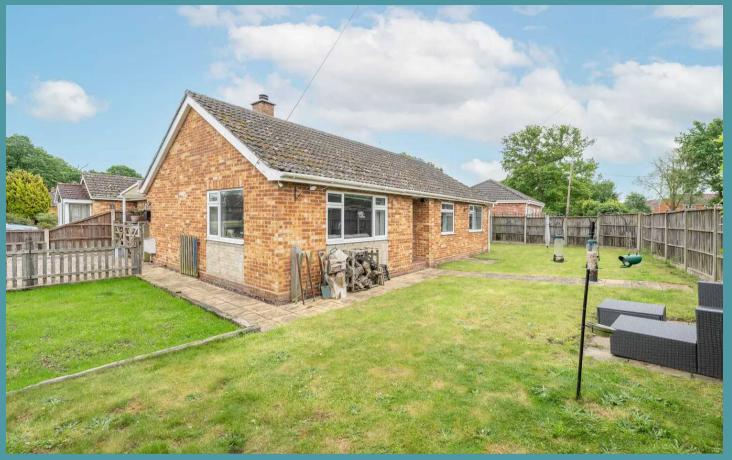

## 51 Hale Road

Necton, Swaffham

Stepping outside, the property
features a wrap-around garden plot
with a mix of lawn and patio areas.
The entire space is enclosed by
fencing, ensuring maximum safety
and privacy for outdoor enjoyment.
A carport and off-road parking
complete the exterior of this
delightful home, offering
convenience and ease.