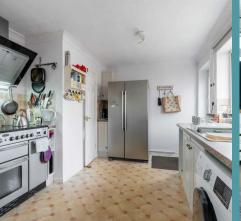

### **HALE ROAD**

Upon entering the property, you are greeted with a spacious and inviting atmosphere. The large dual aspect sitting room boasts a cosy log burner housed by tasteful brick accents. The proportions of this room allow for versatile furniture arrangements, perfect for both relaxation and entertaining guests. The excellent-sized kitchen/diner, featuring bright fitted units, provisions for appliances and space for a small dining arrangement.