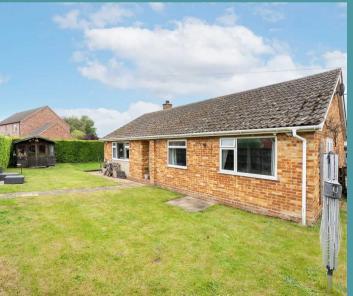

## 51 Hale Road

Necton, Swaffham

Stepping outside, the property
features a wrap-around garden plot
with a mix of lawn and patio areas.
The entire space is enclosed by
fencing, ensuring maximum safety
and privacy for outdoor enjoyment.
A carport and off-road parking
complete the exterior of this
delightful home, offering
convenience and ease.