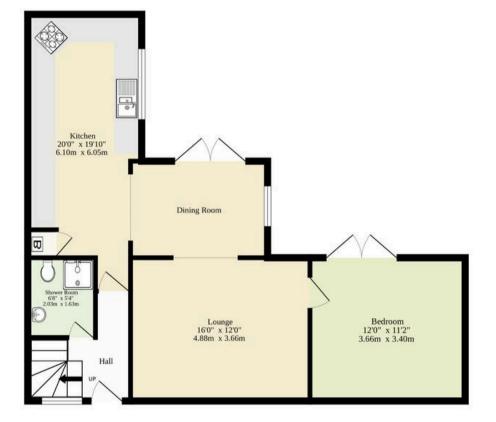

**Ground Floor** 

 Bedroom 2.74m x 2.42m
 Bedroom 2.87m x 2.74m

 OWW
 First Floor Landing

 Bedroom 89<sup>°</sup> x 66<sup>°</sup> 2.67m x 2.60m
 Bedroom 3.05m x 2.44m

 Bedroom 89<sup>°</sup> x 66<sup>°</sup> 2.67m x 2.60m
 Bedroom 3.05m x 2.44m

Whilst every attempt has been made to ensure the accuracy of the floorplan contained here, measurements of doors, windows, rooms and any other items are approximate and no responsibility is taken for any error, omission or mis-statement. This plan is for illustrative purposes only and should be used as such by any prospective purchaser. The services, systems and appliances shown have not been tested and no guarantee as to their operability or efficiency can be given. Made with Metropix ©2024 **1st Floor**