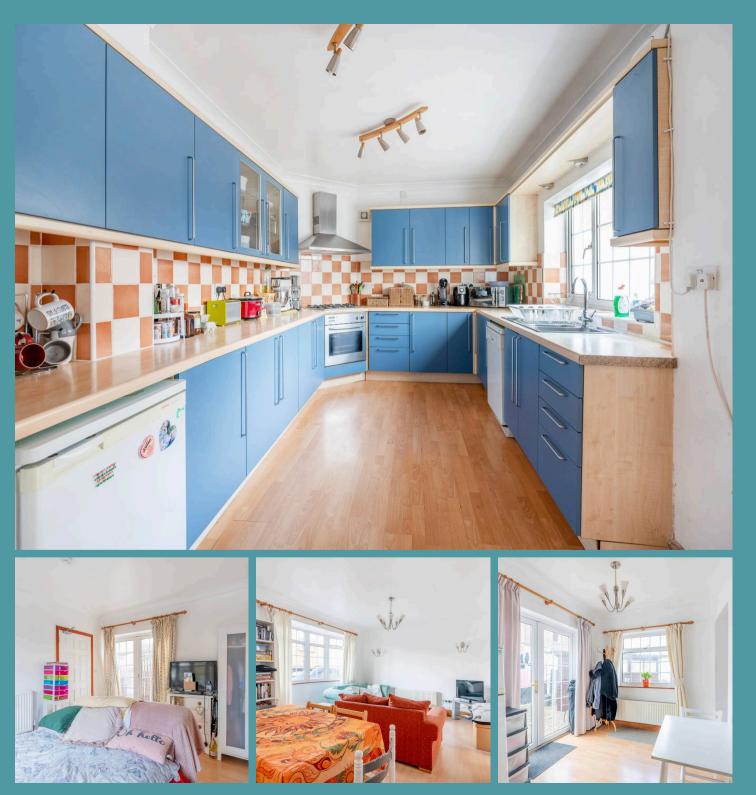

The ground floor features an inviting entrance hall leading to a open-plan kitchen/diner, fully equipped with integrated appliances, ample storage and French doors that open onto the private garden. Adjacent, the bright and airy lounge showcases a bay window and modern flooring, while a generously sized fifth bedroom provides flexibility for guests or additional living space. A convenient shower room completes this level, ensuring practicality for busy households.