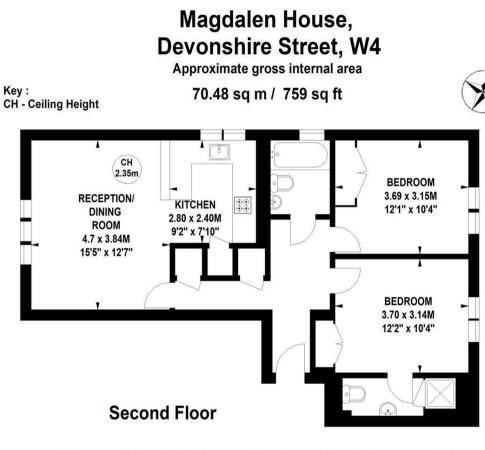

Tenure - Leasehold Lease length - 105 Years remaining Ground Rent - £200 pa Service Charge - £1979 pa Local authority - Hounslow Council tax - Band F

Not to scale, for guidance only and must not be relied upon as a statement of fact. All measurements and areas are approximate only THE PROPERTY

Whitman and Co are delighted to offer for sale this two bed/two bath apartment set within this gated development with secure allocated parking and a communal garden. The flat is well presented throughout with the accommodation comprising an open plan kitchen/reception room with dual aspect, master bedroom with ensuite shower and fitted wardrobes, second double bedroom with fitted wardrobes, main bathroom, entrance hall with builtin storage, allocated off-street parking and communal garden. Magdalen House is a small private development within a short walk of the River, Chiswick House and Grounds and Chiswick High Road's shops, cafes and restaurants. Transport links include Turnham Green station, local bus routes and the A4/M4 for routes in and out of London.