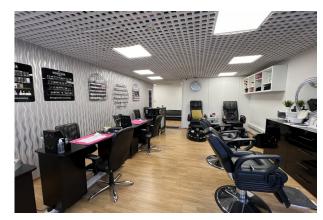

#### Description

The premises comprise ground floor retail accommodation, together with two separate rooms to the rear along with a kitchenette

Nearby occupiers include Sports Direct, The Grape Tree and D&D Cafe.

#### Accommodation

The accommodation comprises the following approximate net internal floor areas:

| Description  | sq ft | sq m  |
|--------------|-------|-------|
| Ground Floor | 510   | 47.38 |