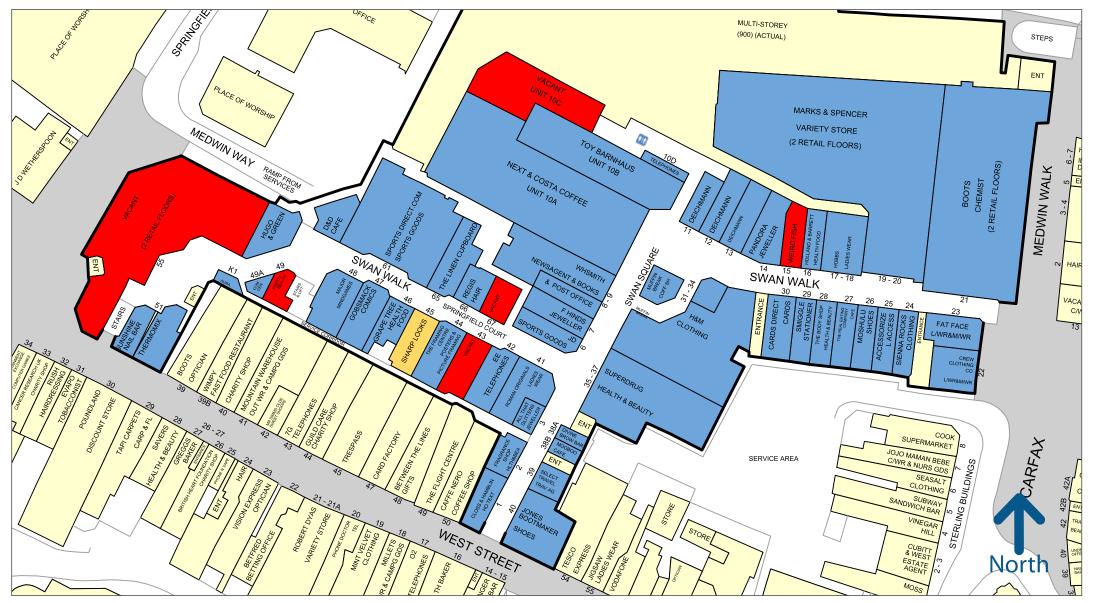

#### Location

Swan Walk Shopping Centre is located in the town centre of the affluent market town of Horsham. The scheme is anchored by Marks & Spencer, Boots, H&M and Next. Other retailers include JD Sports, Superdrug, Fat Face and Pandora.

The centre benefits from a 900 space car park with direct access into Swan Walk.