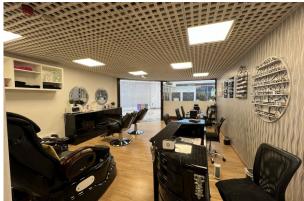

#### Description

The premises comprise ground floor retail accommodation, together with two separate rooms to the rear along with a kitchenette

Nearby occupiers include Sports Direct, The Grape Tree and D&D Cafe.

#### Accommodation

The accommodation comprises the following approximate net internal floor areas:

| Description  | sq ft | sq m  |
|--------------|-------|-------|
| Ground Floor | 510   | 47.38 |