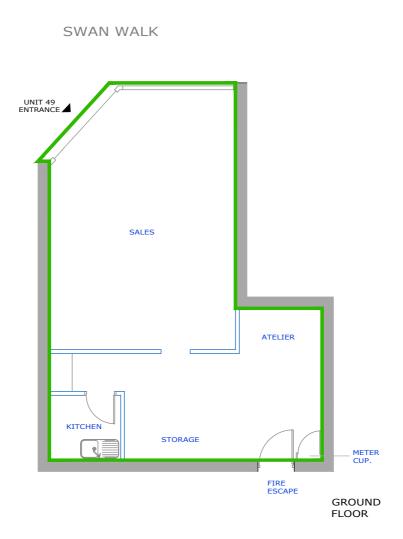

#### Description

The premises comprise ground floor retail accommodation, together with two separate rooms to the rear along with a kitchenette

Nearby occupiers include Sports Direct, The Grape Tree and D&D Cafe.

#### Accommodation

The accommodation comprises the following approximate net internal floor areas:

| Description  | sq ft | sq m  |
|--------------|-------|-------|
| Ground Floor | 510   | 47.38 |