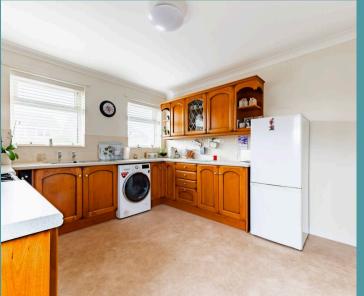

The kitchen/dining room is fitted with units and appliances to be able to cook your favourite meals. Offering plenty of storage and counter-top space for meal preparation, alongside areas for your laundry essentials. Extending the reception space is a light-filled conservatory, offering panoramic views of the exterior, allowing you to enjoy the outdoors within the comfort of your own home.