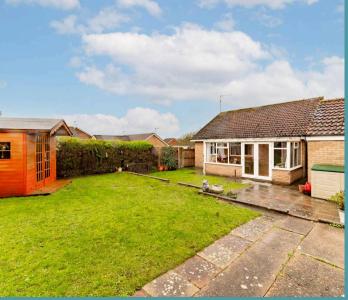

Carlton Colville, Lowestoft

Towards the rear is a well-maintained garden, primarily laid to lawn, bordered by planted beds and hedging. The patio area is suitable for your outdoor seating arrangements, for al-fresco dining in the summer or simply relaxing in the sunshine. Complemented by a summerhouse and a wooden shed, ideal for storing your garden equipment and tools. Overall, it is fully enclosed so you can enjoy in seclusion. For added convenience, a brick-weave driveway provides ample off-road parking for multiple vehicles, while a garage offers additional storage options for all your belongings.