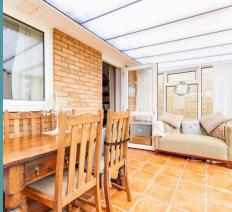

The kitchen/dining room is fitted with units and appliances to be able to cook your favourite meals. Offering plenty of storage and counter-top space for meal preparation, alongside areas for your laundry essentials. Extending the reception space is a light-filled conservatory, offering panoramic views of the exterior, allowing you to enjoy the outdoors within the comfort of your own home.