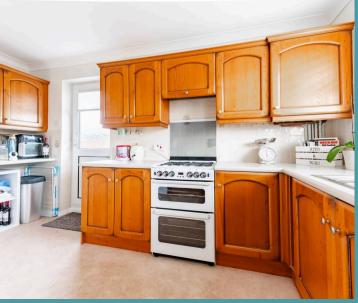

The kitchen/dining room is fitted with units and appliances to be able to cook your favourite meals. Offering plenty of storage and counter-top space for meal preparation, alongside areas for your laundry essentials. Extending the reception space is a light-filled conservatory, offering panoramic views of the exterior, allowing you to enjoy the outdoors within the comfort of your own home.