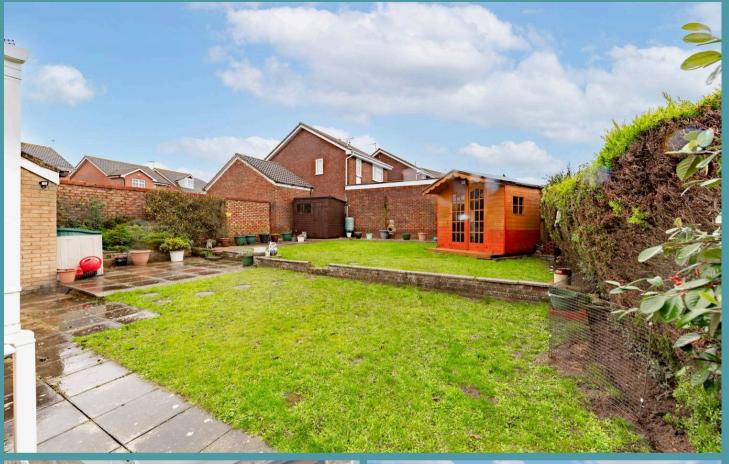

Carlton Colville, Lowestoft

Towards the rear is a well-maintained garden, primarily laid to lawn, bordered by planted beds and hedging. The patio area is suitable for your outdoor seating arrangements, for al-fresco dining in the summer or simply relaxing in the sunshine. Complemented by a summerhouse and a wooden shed, ideal for storing your garden equipment and tools. Overall, it is fully enclosed so you can enjoy in seclusion. For added convenience, a brick-weave driveway provides ample off-road parking for multiple vehicles, while a garage offers additional storage options for all your belongings.