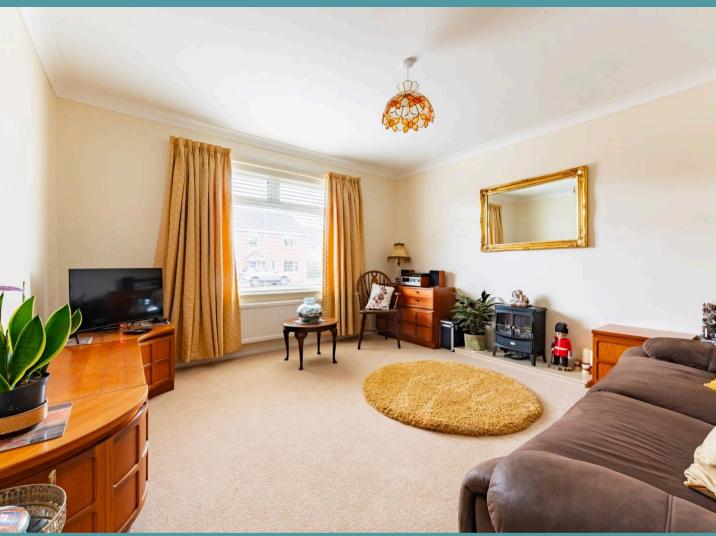

Carlton Colville, Lowestoft

Step inside where you are greeted by a welcoming entrance hall. Positioned at the front of the residence is a comfortable sitting room, filled with an abundance of natural light, creating a warm and inviting ambience. It is an ideal space for both relaxation and entertaining guests, setting the tone for the rest of the home.