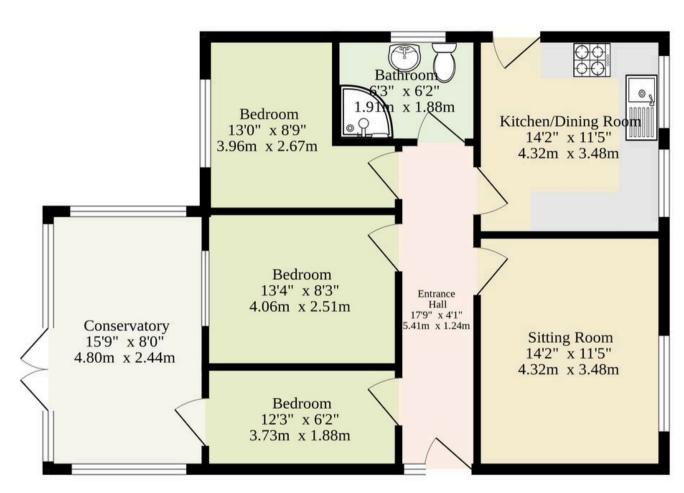

# Ground Floor 943 sq.ft. (87.6 sq.m.) approx.

Sqft Includes The Garage

#### TOTAL FLOOR AREA: 943sq.ft. (87.6 sq.m.) approx.

Whilst every attempt has been made to ensure the accuracy of the floorplan contained here, measurements of doors, windows, rooms and any other items are approximate and no responsibility is taken for any error, omission or mis-statement. This plan is for illustrative purposes only and should be used as such by any prospective purchaser. The services, systems and appliances shown have not been tested and no guarantee as to their operability or efficiency can be given.