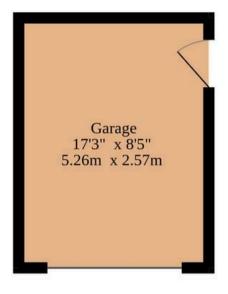

# Ground Floor 943 sq.ft. (87.6 sq.m.) approx.

Sqft Includes The Garage

#### TOTAL FLOOR AREA: 943sq.ft. (87.6 sq.m.) approx.

Whilst every attempt has been made to ensure the accuracy of the floorplan contained here, measurements of doors, windows, rooms and any other items are approximate and no responsibility is taken for any error, omission or mis-statement. This plan is for illustrative purposes only and should be used as such by any prospective purchaser. The services, systems and appliances shown have not been tested and no guarantee as to their operability or efficiency can be given.