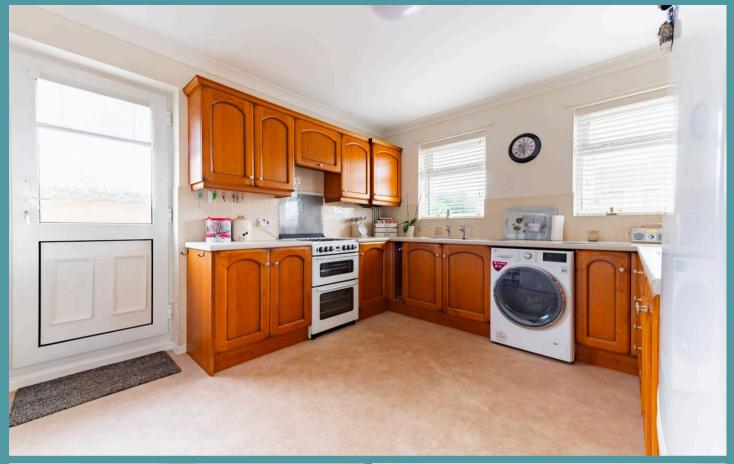

The kitchen/dining room is fitted with units and appliances to be able to cook your favourite meals. Offering plenty of storage and counter-top space for meal preparation, alongside areas for your laundry essentials. Extending the reception space is a light-filled conservatory, offering panoramic views of the exterior, allowing you to enjoy the outdoors within the comfort of your own home.