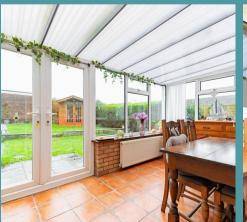

The kitchen/dining room is fitted with units and appliances to be able to cook your favourite meals. Offering plenty of storage and counter-top space for meal preparation, alongside areas for your laundry essentials. Extending the reception space is a light-filled conservatory, offering panoramic views of the exterior, allowing you to enjoy the outdoors within the comfort of your own home.