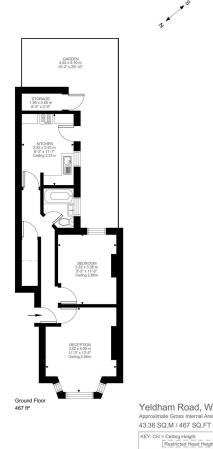

Close to transport & a variety of local amenities | 467 Sq. Ft. (43.36 Sq. M.) Share of Freehold

All viewings by appointment through our Hammersmith Office:

T: 020 7385 7000 E: hammersmith@lawsonrutter.com

rightmove 🕰 PROPERTY ACADEMY

HAMMERSMITH

Yeldham Road, W6

Approximate Gross Internal Area

KEY: CH = Ceiling Height