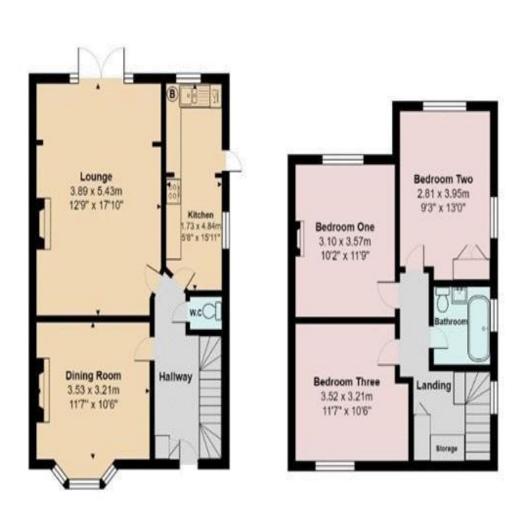

Tolmers Road, Cuffley, Potters Bar, EN6

Approximate Gross Internal Area = 97.2 m² ... 1046 ft²

Illustration for identification and guidance purposes only. Not drawn to scale unless stated.

Whilst every care is taken in the preparation of this plan please check all dimensions