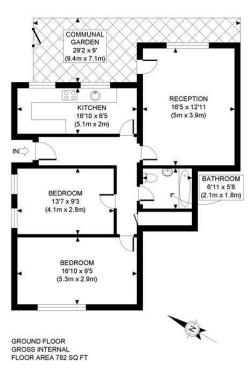

#### Acton

sales@astonrowe.co.uk

57-59 Churchfield Road, Acton, London, W3 6AY

020 8992 3600

APPROX. GROSS INTERNAL FLOOR AREA: 782 SQ FT/ 73 SQM

### PROPERTY PHOT PLANS COUR

An impressive and well presented two double bedroom, set within an attractive period building situated on a popular residential road in the heart of Acton's popular Poets Corner. Ideal for a first time buyer, or investment buyer. This property boasts an impressive reception room and separate kitchen, two generous double bedrooms and family bathroom. The apartment has the use of a large communal rear garden and off street parking on a first come first served basis. Ideally located within easy reach of Acton Central Station, this property is also walking distance to North Acton and Acton Town tube stations.