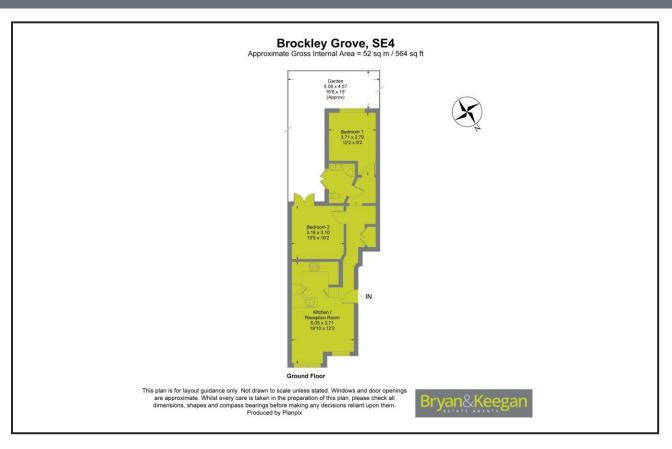

The property has been finished to a high standard throughout and we feel the owners have done a fantastic job making this property feel warm, inviting and utilising the space on offer.

Key features include a modern fitted kitchen which opens to a bright reception room, two bedrooms, a recently updated shower room and clever storage. The private garden offers a super entertaining space for the summer months and a great outlet for anyone working from home.