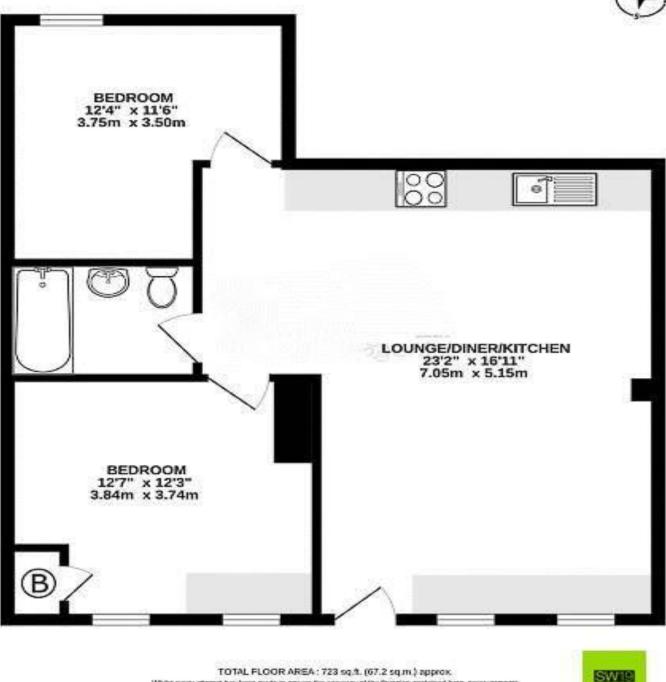

## GROUND FLOOR 723 sq.ft. (67.2 sq.m.) approx.

White every attempt has been mode to ensure the accuracy of the fibor plan contained here, necessarements, of doors, weldows, news and any other liters are approximate and ne responsibility is taken for any enter or endoares of the distances. The interactive payments and applications show have not been level as a set in the openability or efficiency can be given. Made on the support of the fiber interaction process when and been level as a set in the openability or efficiency can be given. Made on the support of the fiber.