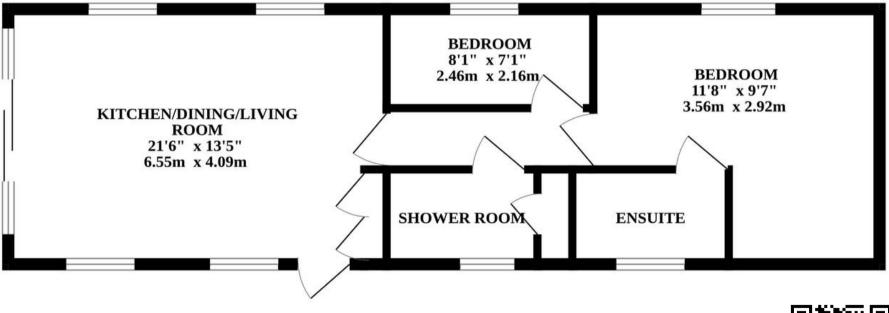

Designed with a modern aesthetic in mind, this Park Home features a spacious open-plan layout, encompassing a luxurious kitchen, dining, and living area. The seamless flow between these spaces creates a welcoming environment perfect for both relaxing and entertaining. This holiday home offers two comfortable bedrooms, one of which benefits from an ensuite for added convenience, as well as a separate shower room. With stylish finishes and ample natural light throughout, this home provides a comfortable and inviting living space.

Whilst every attempt has been made to ensure the accuracy of the floorplan contained here, measurements of doors, windows, rooms and any other items are approximate and no responsibility is taken for any error, omission or mis-statement. This plan is for illustrative purposes only and should be used as such by any prospective purchaser. The services, systems and appliances shown have not been tested and no guarantee as to their operability or efficiency can be given. Made with Metropix ©2024