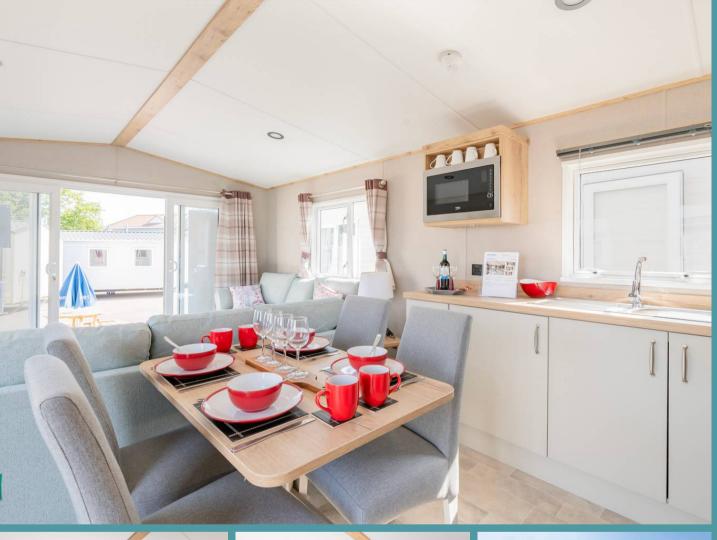

Designed with a modern aesthetic in mind, this Park Home features a spacious open-plan layout, encompassing a luxurious kitchen, dining, and living area. The seamless flow between these spaces creates a welcoming environment perfect for both relaxing and entertaining. This holiday home offers two comfortable bedrooms, one of which benefits from an ensuite for added convenience, as well as a separate shower room. With stylish finishes and ample natural light throughout, this home provides a comfortable and inviting living space.