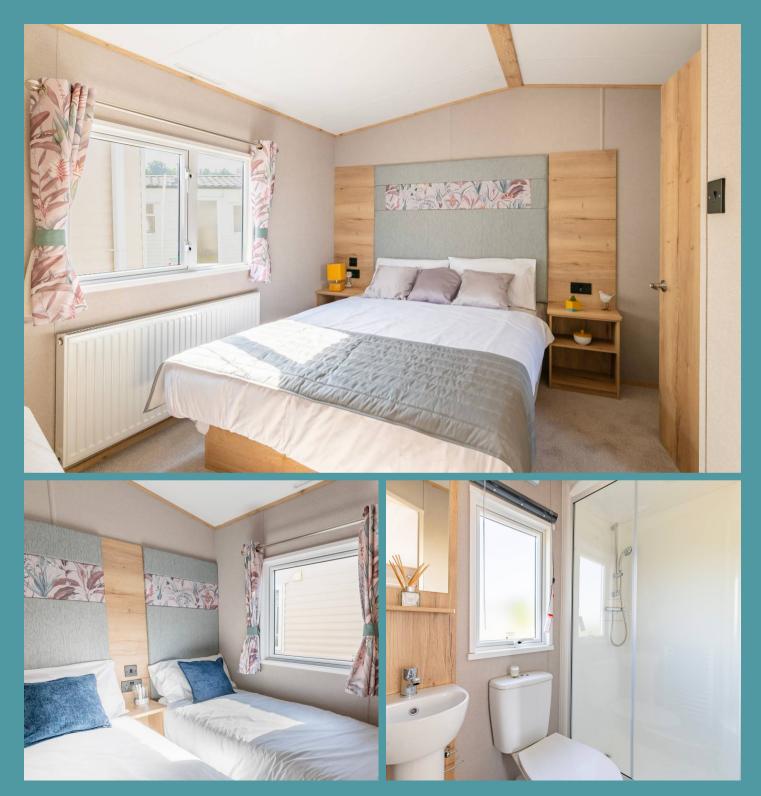

Designed with a modern aesthetic in mind, this Park Home features a spacious open-plan layout, encompassing a luxurious kitchen, dining, and living area. The seamless flow between these spaces creates a welcoming environment perfect for both relaxing and entertaining. This holiday home offers two comfortable bedrooms, one of which benefits from an ensuite for added convenience, as well as a separate shower room. With stylish finishes and ample natural light throughout, this home provides a comfortable and inviting living space.