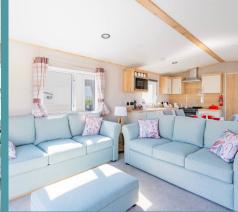

Designed with a modern aesthetic in mind, this Park Home features a spacious open-plan layout, encompassing a luxurious kitchen, dining, and living area. The seamless flow between these spaces creates a welcoming environment perfect for both relaxing and entertaining. This holiday home offers two comfortable bedrooms, one of which benefits from an ensuite for added convenience, as well as a separate shower room. With stylish finishes and ample natural light throughout, this home provides a comfortable and inviting living space.