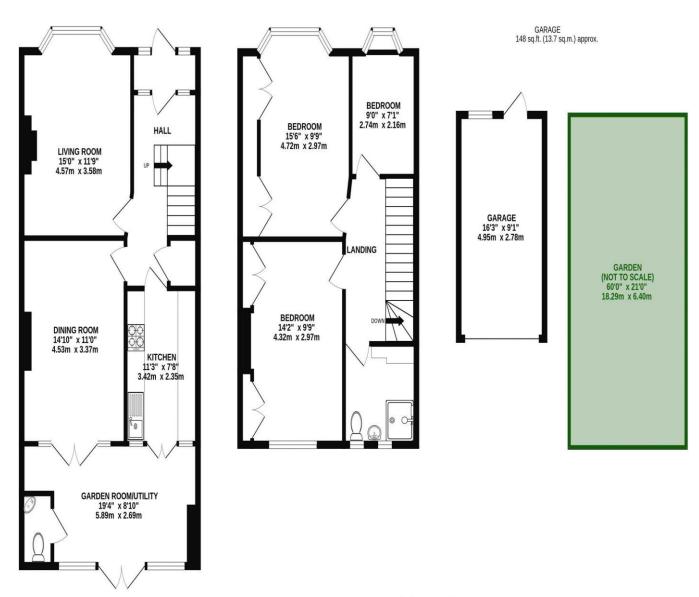

020 8544 2828

Wimbledon: Wimbledon Park: Colliers Wood

www.SW19.com

its all in the postcode ...

1ST FLOOR 542 sq.ft. (50.4 sq.m.) approx.

TOTAL FLOOR AREA: 1385 sq.ft. (128.7 sq.m.) approx.

Whilst care is taken in the production of this floorplan, its intended use is solely for layout guidance only to assist you when making a decision to physically view the property in person. Windows, door opening, appliances, fixtures & fittings are only approximate & not guaranteed. When making a legal commitment to purchase you should personally check all dimensions, shapes & room layouts before making a final decision that you may later be reliant upon.