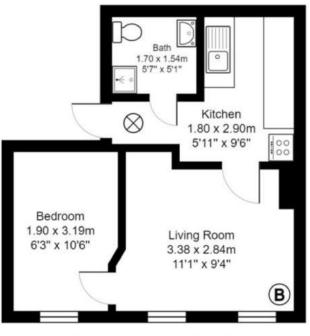

## Accommodation Schedule:

The property offers the following approximate dimensions

| Floor                                                      | Use  | Sq Ft      | Sq M                              |
|------------------------------------------------------------|------|------------|-----------------------------------|
| Ground floor<br>1st Rear (34a)<br>1st Front (34b)<br>Total | Flat | 454<br>313 | 97.36<br>42.20<br>29.10<br>168.66 |

Flat 34b 1st floor front - Vacant ERV £12,000 per annum

Flat 34a 1st floor rear - Holding over £12,000 per annum

Total income when fully let £44,800 with ERV £50,400 per annum