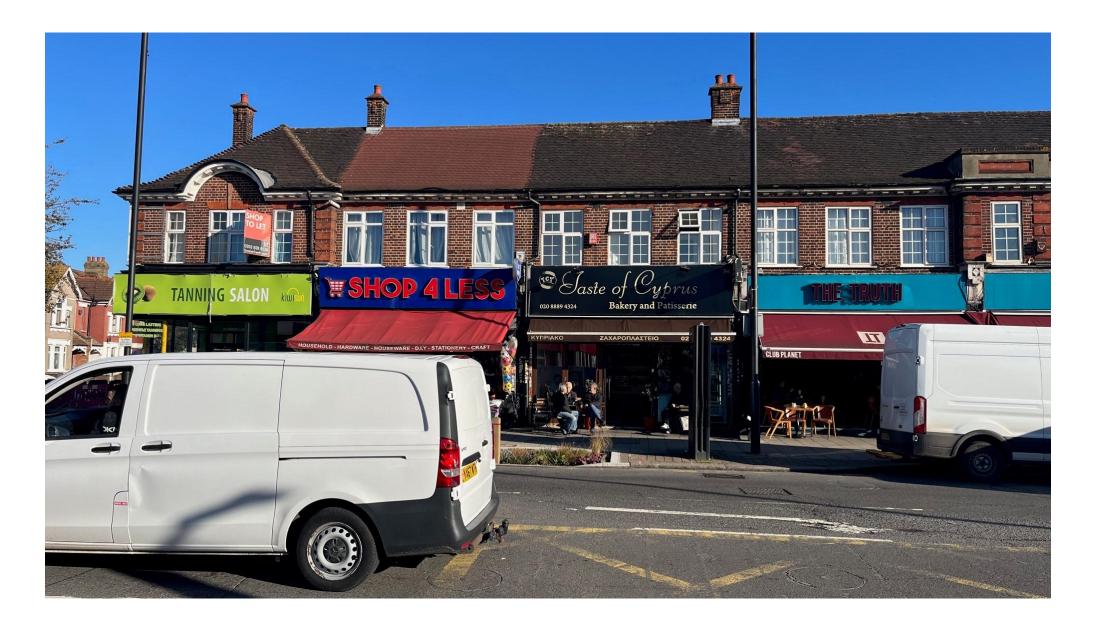

#### Location

The property forms part of a busy local shopping parade on this North London thoroughfare immediately to the south of its junction with the A406 Bowes Road (North Circular Road) at Palmers Green. Numerous bus routes pass along Green Lanes to neighbouring parts of North London. London Underground Piccadilly Line services are available a little under a mile away at Bounds Green while Network Rail Great Northern services are to be found at Palmers Green.

#### Description

The subject property comprises a retail unit at ground floor with first floor residential accommodation arranged as two flats. The building is of traditional solid brick construction beneath a pitched, tile covered main roof and has a mainly single storey but part two storey rear addition beneath flat roofs. The ground floor commercial unit trades as a Greek Cypriot bakery with large production areas to the rear and a retail café at the front.

#### Tenancies

Ground Floor- Taste of Cyprus Bakery and Patisserie Ltd are Holding over on an existing rent of £20.800 per annum. Landlords are in the process of renewing the lease for term of 20 years at £24,000 pa.