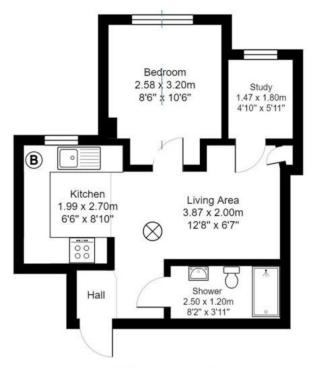

## Accommodation Schedule:

The property offers the following approximate dimensions

| Floor                                                      | Use  | Sq Ft      | Sq M                              |
|------------------------------------------------------------|------|------------|-----------------------------------|
| Ground floor<br>1st Rear (34a)<br>1st Front (34b)<br>Total | Flat | 454<br>313 | 97.36<br>42.20<br>29.10<br>168.66 |

https://www.willmotts.com/commercial-agents FV900NOV23

FLAT A - FIRST FLOOR REAR

FLAT B - FIRST FLOOR FRONT

020 8748 6644