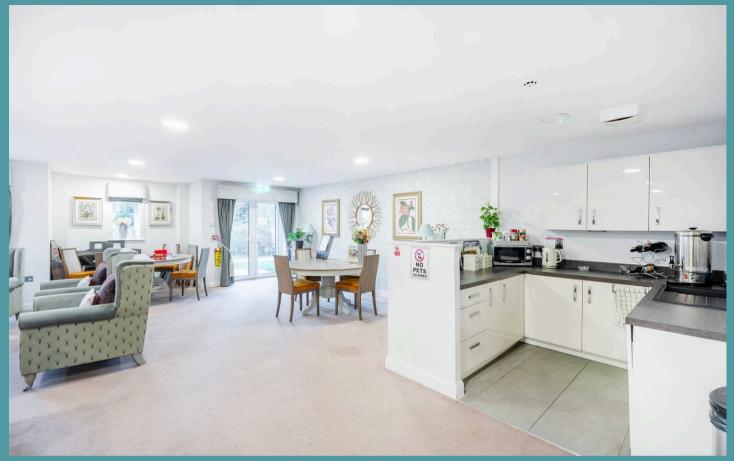

# 19 Louis Arthur Court New Road

North Walsham

Welcome inside the ground floor apartment where you'll be greeted by an entrance hall, allowing access into all rooms. Immediately capturing your attention with its warm and inviting ambience is the comfortable sitting room, filled with an abundance of natural light from the double doors. The kitchen is well-equipped with modern fixtures and fittings, including units and integrated appliances to be able to cook your favourite meals. A utility room is a convenient addition, creating space for storage and laundry essentials.

Residents of this esteemed retirement community have access to a communal lounge, ideal for socialising with neighbours and loved ones. The beautifully landscaped gardens surrounding the property offer a serene setting for leisurely strolls or moments of quiet reflection. For added convenience, a hotel-style guest suite is available for visiting loved ones, providing a comfortable and private space for guests to stay.