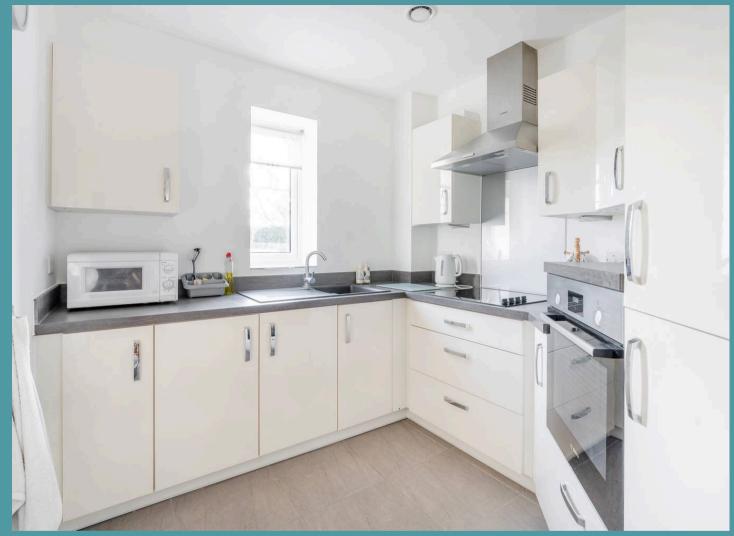

# 19 Louis Arthur Court New Road

North Walsham

Welcome inside the ground floor apartment where you'll be greeted by an entrance hall, allowing access into all rooms. Immediately capturing your attention with its warm and inviting ambience is the comfortable sitting room, filled with an abundance of natural light from the double doors. The kitchen is well-equipped with modern fixtures and fittings, including units and integrated appliances to be able to cook your favourite meals. A utility room is a convenient addition, creating space for storage and laundry essentials.