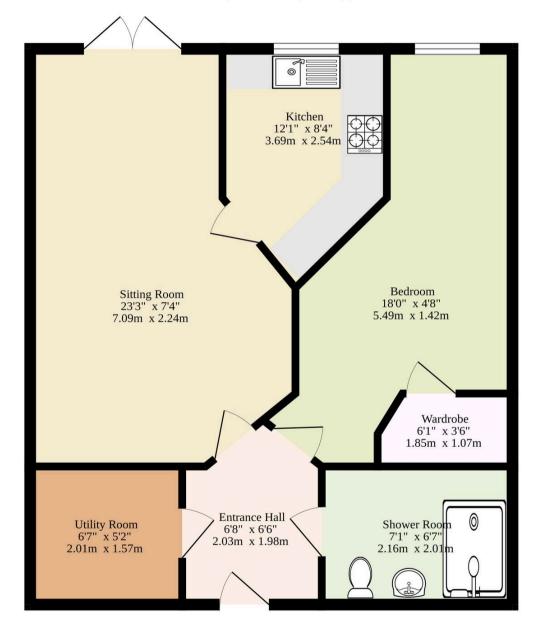

### Ground Floor 509 sq.ft. (47.3 sq.m.) approx.

TOTAL FLOOR AREA: 509 sq.ft. (47.3 sq.m.) approx.

Whilst every attempt has been made to ensure the accuracy of the floorplan contained here, measurements of doors, windows, rooms and any other items are approximate and no responsibility is taken for any error, omission or mis-statement. This plan is for illustrative purposes only and should be used as such by any prospective purchaser. The services, systems and appliances shown have not been tested and no guarantee as to their observable profile profile profile profile. And the desired profile pr