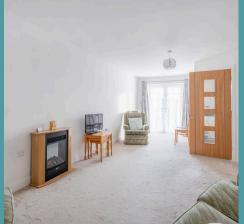

# 19 Louis Arthur Court New Road

North Walsham

Welcome inside the ground floor apartment where you'll be greeted by an entrance hall, allowing access into all rooms. Immediately capturing your attention with its warm and inviting ambience is the comfortable sitting room, filled with an abundance of natural light from the double doors. The kitchen is well-equipped with modern fixtures and fittings, including units and integrated appliances to be able to cook your favourite meals. A utility room is a convenient addition, creating space for storage and laundry essentials.

The apartments accommodation consists of a double bedroom that is thoughtfully designed to offer relaxation and privacy. It is complete with a built-in wardrobe for efficient storage solutions. The shower room comprises of a modern three piece suite, ensuring comfort and style.