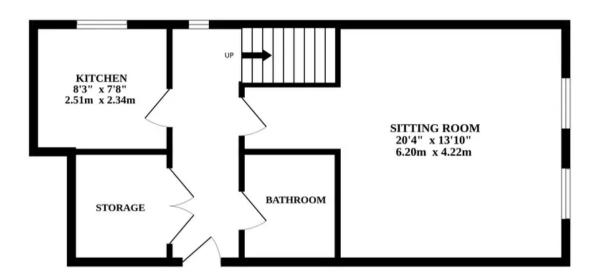

ve investment for those seeking to capitalise on the demand for high-quality rental accommodation in this prestigious area.

### AGENTS NOTE

We understand this property will be sold leasehold.

- ONE BEDROOM IMMACULATE APARTMENT LOCATED IN THE HEART OF NORWICH
- COMPLETE TURN-KEY CONDITION
- MODERN KITCHEN WITH BRIGHT FITTED UNITS, GREY TILED BACKSPLASH AND PROVISION FOR APPLIANCES
- LARGE OPEN SITTING/DINING ROOM WITH AMPLE SPACE FOR CHOSEN FURNITURE AND VIEWS OUT TO NORWICH CASTLE
- ULTRA MODERN BATHROOM BOASTING THREE PIECE SUITE, CHROME ACCENTS AND MATCHING GROUTED WHITE TILES
- SIZEABLE STORAGE CUPBOARD WITH VERSATILE USAGE AS A UTILITY
- ONE EXCELLENT SIZED BEDROOM WITH TWO WINDOWS FLOODING IN NATURAL LIGHT
- IDEAL BUY-TO-LET OPPORTUNITY IN A PRIME LOCATION

GROUND FLOOR 1ST FLOOR