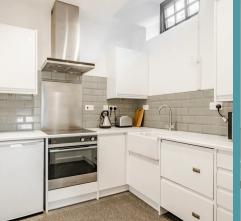

### **OLD POST OFFICE COURT**

Upon entering, you are greeted by a modern kitchen boasting bright fitted units, a chic grey tiled backsplash and provisions for all necessary appliances, ensuring that both functionality and aesthetic appeal are seamlessly integrated. The kitchen flows effortlessly into the large open sitting/dining room, providing ample space for your chosen furniture while offering magnificent views of the iconic Norwich Castle.