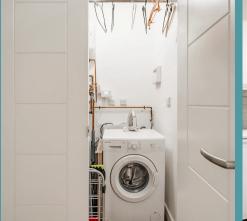

The ultra-modern bathroom exudes luxury, showcasing a pristine three-piece suite, sleek chrome accents and matching grouted white tiles, creating an oasis for relaxation and pampering. Accompanying this space is a sizeable storage cupboard with versatile usage potential as a utility, providing practical storage solutions to meet your everyday needs.