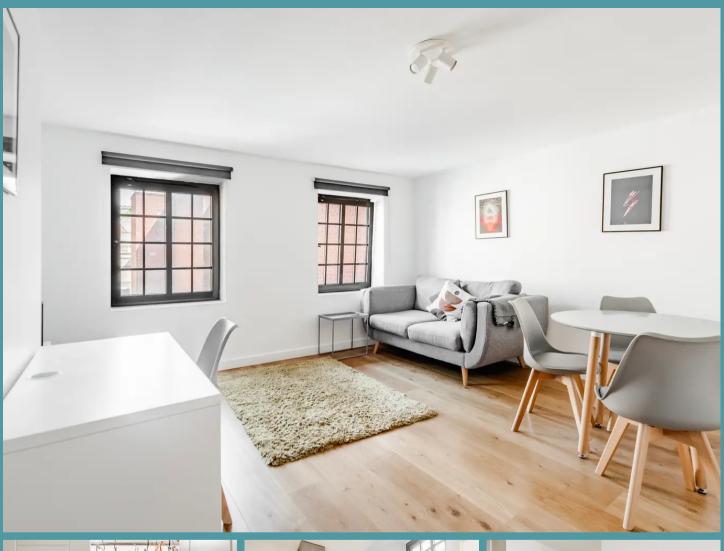

### **OLD POST OFFICE COURT**

Upon entering, you are greeted by a modern kitchen boasting bright fitted units, a chic grey tiled backsplash and provisions for all necessary appliances, ensuring that both functionality and aesthetic appeal are seamlessly integrated. The kitchen flows effortlessly into the large open sitting/dining room, providing ample space for your chosen furniture while offering magnificent views of the iconic Norwich Castle.