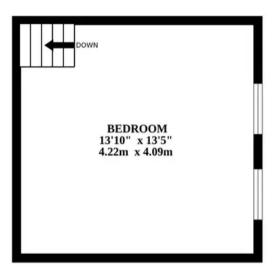

The property features one excellent-sized bedroom illuminated by two windows that flood the space with an abundance of natural light, creating a retreat for peaceful nights of rest and rejuvenation.