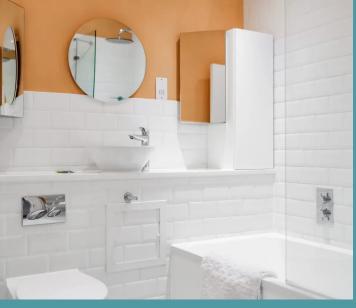

The ultra-modern bathroom exudes luxury, showcasing a pristine three-piece suite, sleek chrome accents and matching grouted white tiles, creating an oasis for relaxation and pampering. Accompanying this space is a sizeable storage cupboard with versatile usage potential as a utility, providing practical storage solutions to meet your everyday needs.