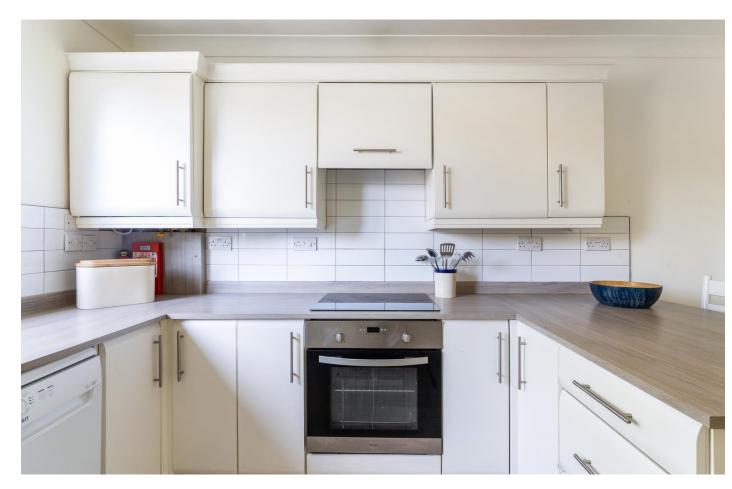

The kitchen/diner is spacious and fully fitted with all appliances and benefits from a breakfast bar for casual dining.

Both bedrooms are quietly situated to the rear and are generous doubles with fitted wardrobes. The ensuite shower room to bedroom one has recently been remodelled and upgraded. An additional family bathroom with bath and shower and a useful hallway storage cupboard completes the accommodation.