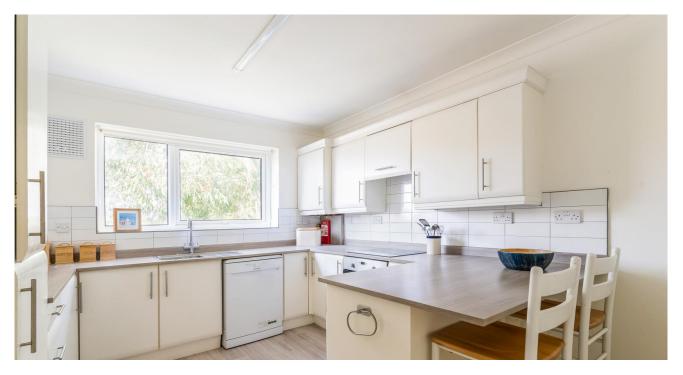

The kitchen/diner is spacious and fully fitted with all appliances and benefits from a breakfast bar for casual dining.

Both bedrooms are quietly situated to the rear and are generous doubles with fitted wardrobes. The ensuite shower room to bedroom one has recently been remodelled and upgraded. An additional family bathroom with bath and shower and a useful hallway storage cupboard completes the accommodation.