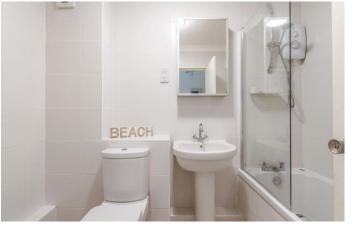

The kitchen/diner is spacious and fully fitted with all appliances and benefits from a breakfast bar for casual dining.

Both bedrooms are quietly situated to the rear and are generous doubles with fitted wardrobes. The ensuite shower room to bedroom one has recently been remodelled and upgraded. An additional family bathroom with bath and shower and a useful hallway storage cupboard completes the accommodation.