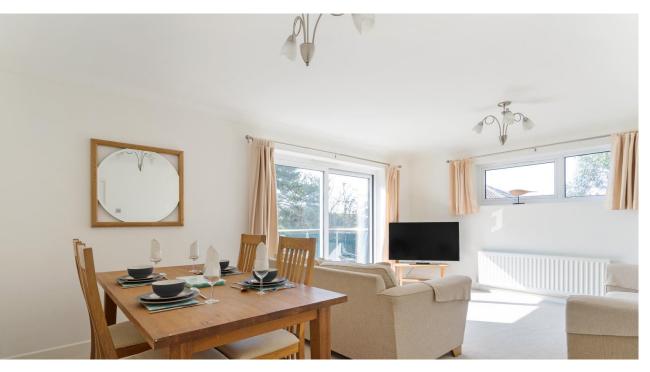

#### ACCOMMODATION

The communal entrance and stairs have recently been upgraded and make for a welcoming entrance to the apartment which is situated on the second (top) floor.

This is a spacious two bedroom apartment which is immaculately presented in a neutral and ready-to move into décor. The generous living room is brimming with light, benefitting from a dual aspect and sliding doors leading to a balcony. There's a real sense of the sea from the living room and balcony with sea glimpses between the trees and luxury homes directly opposite on the water.

The kitchen/diner is spacious and fully fitted with all appliances and benefits from a breakfast bar for casual dining.

Both bedrooms are quietly situated to the rear and are generous doubles with fitted wardrobes. The ensuite shower room to bedroom one has recently been remodelled and upgraded. An additional family bathroom with bath and shower and a useful hallway storage cupboard completes the accommodation.