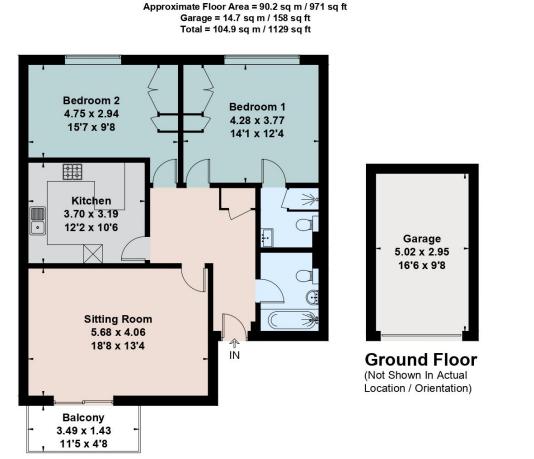

### 8, PENINSULAR COURT I 6 I SANDBANKS

**Third Floor** 

This floor plan has been drawn in accordance with RICS Property Measurement 2nd edition. All measurements, including the floor area, are approximate and for illustrative purposes only. @fourwalls-group.com #69195

#### ACCOMMODATION

The communal entrance and stairs have recently been upgraded and make for a welcoming entrance to the apartment which is situated on the second (top) floor.

This is a spacious two bedroom apartment which is immaculately presented in a neutral and ready-to move into décor. The generous living room is brimming with light, benefitting from a dual aspect and sliding doors leading to a balcony. There's a real sense of the sea from the living room and balcony with sea glimpses between the trees and luxury homes directly opposite on the water.

The kitchen/diner is spacious and fully fitted with all appliances and benefits from a breakfast bar for casual dining.

Both bedrooms are quietly situated to the rear and are generous doubles with fitted wardrobes. The ensuite shower room to bedroom one has recently been remodelled and upgraded. An additional family bathroom with bath and shower and a useful hallway storage cupboard completes the accommodation.

Externally this apartment has a garage and there is additional unallocated permit parking on site. There is also an attractive lawned area to the southerly aspect of the building.

The midway footpath on Sandbanks Peninsula is situated less than 150m from the entrance to Pensinsular Court and leads directly to the quietest end of the sandy beach and a sheltered cove, perfect for swimming.