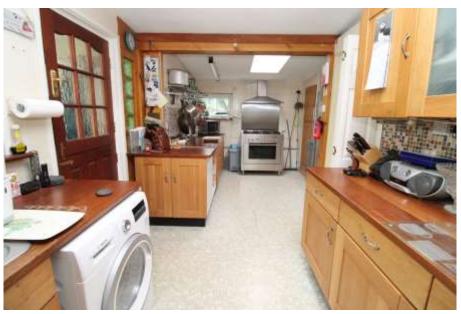

## Aldeburgh Road, Aldringham, Leiston, Suffolk, IP16 4QH

Set back from the Aldeburgh Road and occupying a plot of approximately two thirds of an acre (subject to survey) in a private setting backing onto woodland in the sought after village of Aldringham, lies this individual detached bungalow which is built of a non-standard construction. The property has been completely re-roofed just five years ago by the current owner and benefits from a fantastic well-stocked rear garden which is a real selling feature, ample off-road parking, large driveway with turning circle, car port and detached garage, double glazing, and gas central heating. The accommodation comprises large lean-to at the front; lounge with wood burning stove; kitchen; large conservatory providing views across the rear garden; separate study; cloakroom; and two double bedrooms, one of which has an en-suite bathroom, and the other having a recess with fitted shower cubicle.