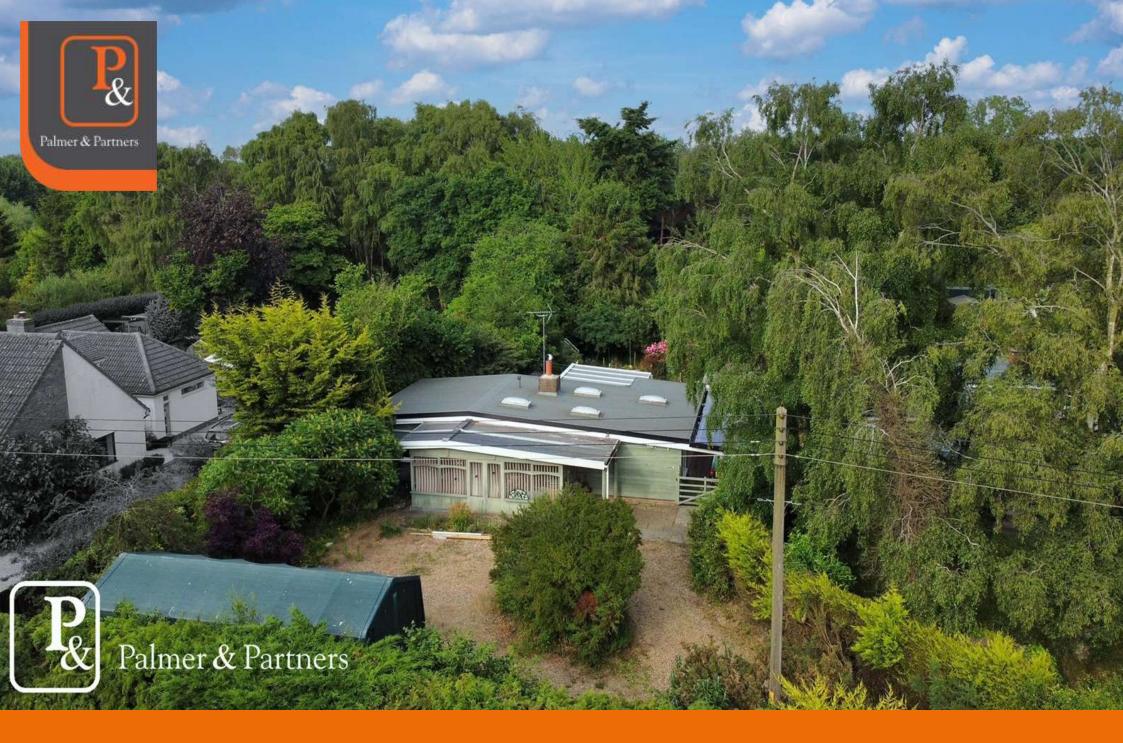

## Aldeburgh Road, Aldringham, Leiston, Suffolk, IP16 4QH

Set back from the Aldeburgh Road and occupying a plot of approximately two thirds of an acre (subject to survey) in a private setting backing onto woodland in the sought after village of Aldringham, lies this individual detached bungalow which is built of a non-standard construction. The property has been completely re-roofed just five years ago by the current owner and benefits from a fantastic well-stocked rear garden which is a real selling feature, ample off-road parking, large driveway with turning circle, car port and detached garage, double glazing, and gas central heating. The accommodation comprises large lean-to at the front; lounge with wood burning stove; kitchen; large conservatory providing views across the rear garden; separate study; cloakroom; and two double bedrooms, one of which has an en-suite bathroom, and the other having a recess with fitted shower cubicle.