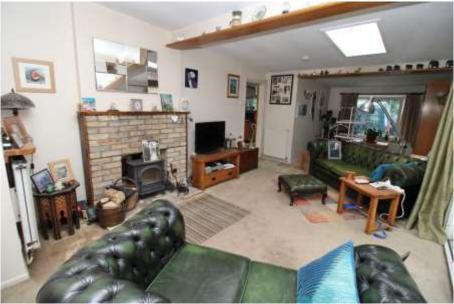

## Aldeburgh Road, Aldringham, Leiston, Suffolk, IP16 4QH

Set back from the Aldeburgh Road and occupying a plot of approximately two thirds of an acre (subject to survey) in a private setting backing onto woodland in the sought after village of Aldringham, lies this individual detached bungalow which is built of a non-standard construction. The property has been completely re-roofed just five years ago by the current owner and benefits from a fantastic well-stocked rear garden which is a real selling feature, ample off-road parking, large driveway with turning circle, car port and detached garage, double glazing, and gas central heating. The accommodation comprises large lean-to at the front; lounge with wood burning stove; kitchen; large conservatory providing views across the rear garden; separate study; cloakroom; and two double bedrooms, one of which has an en-suite bathroom, and the other having a recess with fitted shower cubicle.