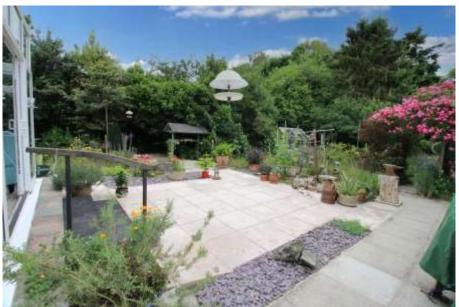

## Aldeburgh Road, Aldringham, Leiston, Suffolk, IP16 4QH

Set back from the Aldeburgh Road and occupying a plot of approximately two thirds of an acre (subject to survey) in a private setting backing onto woodland in the sought after village of Aldringham, lies this individual detached bungalow which is built of a non-standard construction. The property has been completely re-roofed just five years ago by the current owner and benefits from a fantastic well-stocked rear garden which is a real selling feature, ample off-road parking, large driveway with turning circle, car port and detached garage, double glazing, and gas central heating. The accommodation comprises large lean-to at the front; lounge with wood burning stove; kitchen; large conservatory providing views across the rear garden; separate study; cloakroom; and two double bedrooms, one of which has an en-suite bathroom, and the other having a recess with fitted shower cubicle.