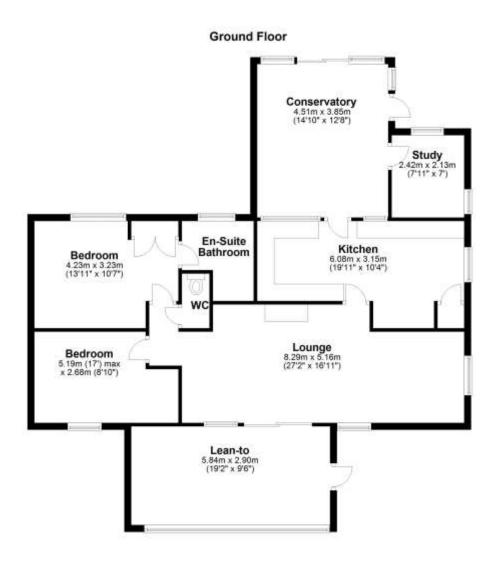

## Aldeburgh Road, Aldringham, Leiston, Suffolk, IP16 4QH

Set back from the Aldeburgh Road and occupying a plot of approximately two thirds of an acre (subject to survey) in a private setting backing onto woodland in the sought after village of Aldringham, lies this individual detached bungalow which is built of a non-standard construction. The property has been completely re-roofed just five years ago by the current owner and benefits from a fantastic well-stocked rear garden which is a real selling feature, ample off-road parking, large driveway with turning circle, car port and detached garage, double glazing, and gas central heating. The accommodation comprises large lean-to at the front; lounge with wood burning stove; kitchen; large conservatory providing views across the rear garden; separate study; cloakroom; and two double bedrooms, one of which has an en-suite bathroom, and the other having a recess with fitted shower cubicle.