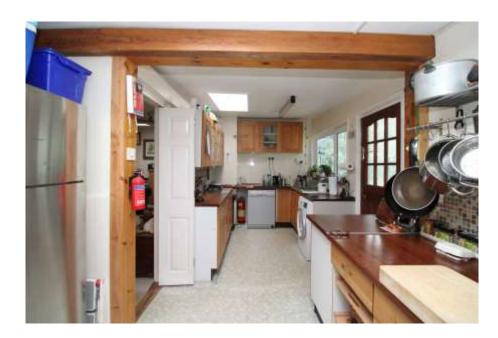

## Aldeburgh Road, Aldringham, Leiston, Suffolk, IP16 4QH

Set back from the Aldeburgh Road and occupying a plot of approximately two thirds of an acre (subject to survey) in a private setting backing onto woodland in the sought after village of Aldringham, lies this individual detached bungalow which is built of a non-standard construction. The property has been completely re-roofed just five years ago by the current owner and benefits from a fantastic well-stocked rear garden which is a real selling feature, ample off-road parking, large driveway with turning circle, car port and detached garage, double glazing, and gas central heating. The accommodation comprises large lean-to at the front; lounge with wood burning stove; kitchen; large conservatory providing views across the rear garden; separate study; cloakroom; and two double bedrooms, one of which has an en-suite bathroom, and the other having a recess with fitted shower cubicle.