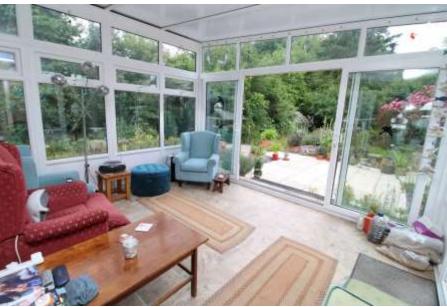

## Aldeburgh Road, Aldringham, Leiston, Suffolk, IP16 4QH

Set back from the Aldeburgh Road and occupying a plot of approximately two thirds of an acre (subject to survey) in a private setting backing onto woodland in the sought after village of Aldringham, lies this individual detached bungalow which is built of a non-standard construction. The property has been completely re-roofed just five years ago by the current owner and benefits from a fantastic well-stocked rear garden which is a real selling feature, ample off-road parking, large driveway with turning circle, car port and detached garage, double glazing, and gas central heating. The accommodation comprises large lean-to at the front; lounge with wood burning stove; kitchen; large conservatory providing views across the rear garden; separate study; cloakroom; and two double bedrooms, one of which has an en-suite bathroom, and the other having a recess with fitted shower cubicle.