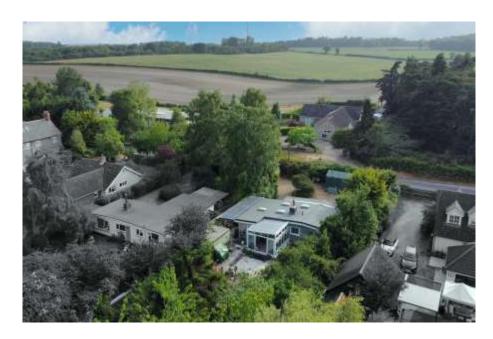

## Aldeburgh Road, Aldringham, Leiston, Suffolk, IP16 4QH

Set back from the Aldeburgh Road and occupying a plot of approximately two thirds of an acre (subject to survey) in a private setting backing onto woodland in the sought after village of Aldringham, lies this individual detached bungalow which is built of a non-standard construction. The property has been completely re-roofed just five years ago by the current owner and benefits from a fantastic well-stocked rear garden which is a real selling feature, ample off-road parking, large driveway with turning circle, car port and detached garage, double glazing, and gas central heating. The accommodation comprises large lean-to at the front; lounge with wood burning stove; kitchen; large conservatory providing views across the rear garden; separate study; cloakroom; and two double bedrooms, one of which has an en-suite bathroom, and the other having a recess with fitted shower cubicle.

The tranquil village of Aldringham is conveniently located less than three miles from the pretty coastal town of Aldeburgh and less than two miles from the vibrant town of Leiston. Aldringham is a short drive inland from Suffolk's Heritage Coast which is well-known as being an area of Outstanding Natural Beauty and provides a wealth of footpaths through woodlands and nature reserves, and along river banks.