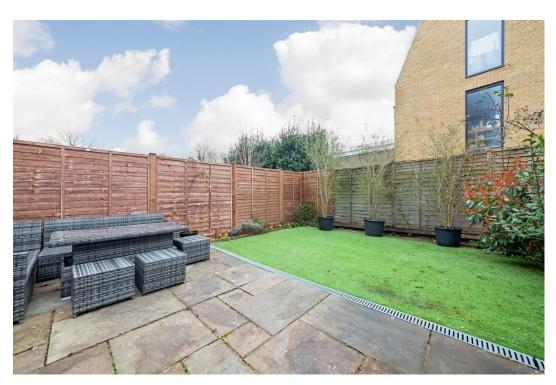

One notable feature is the private rear garden leading out from the living room, providing a quiet outdoor space, further to this the apartment comes with an allocated parking space for added convenience.