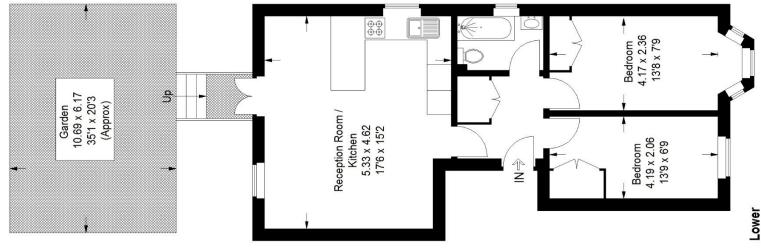

## Floorplan

## Pitlochry House, SE27

**Ground Floor** 

door openings are approximate. Please check all dimensions, shapes and compass bearings before making any decisions reliant upon them. only as defined by RICS - Code of Measuring These plans are for representation purposes Copyright www.pedderproperty.com © 2024 Practice. Not drawn to Scale. Windows and